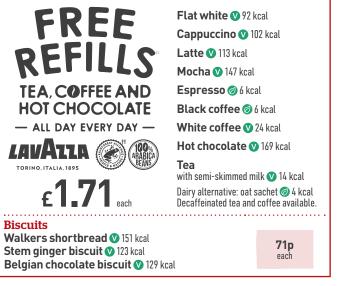

|                                   |      |
|---------------------------------|-----------------------------------|------|
| Black pudding 178 kcal          | 80p Hash brown 🥏 82 kcal          | 51p  |
| Two back bacon rashers 131 kcal | 1.67 Two mushrooms 🥏 94 kcal      | 98p  |
| Lincolnshire sausage 168 kcal   | 1.15 Two tomato halves 🥏 16 kcal  | 57p  |
| Vegan sausage 🥏 72 kcal         | 1.15 Hollandaise sauce V 299 kcal | 1.92 |
| Fried egg V 56 kcal             | 98p Slice of toast V 192 kcal     | 1.23 |
| Poached egg V 63 kcal           |                                   | 98p  |
| Two scrambled eggs V 136 kcal   |                                   | 1.73 |
| Baked beans 🥏 126 kcal          |                                   | 98p  |

# -Tea, coffee and hot chocolate -



#### idwetherspoon.com

All weights are approximate uncooked. Fish, chicken and meat dishes may contain bones. Specifications may change periodically, and Calories and other nutritional values stated (which exclude drinks options) are subject to change. Prices (in pounds sterling, including VAT) may vary per pub. Subject to local licensing restrictions and availability at participating free houses. Photography is for guidance only. J D Wetherspoon plc reserves the right to withdraw/change offers (without notice), at any time. See website for full details: jdwetherspoon.com "Offer (excluding take-away) applies on day of purchase, during one visit; is non-transferable. Exclusions apply. ement of daily Calorie needs from the Department of Health & Social Care. \*\* Excluding decaffeinated t