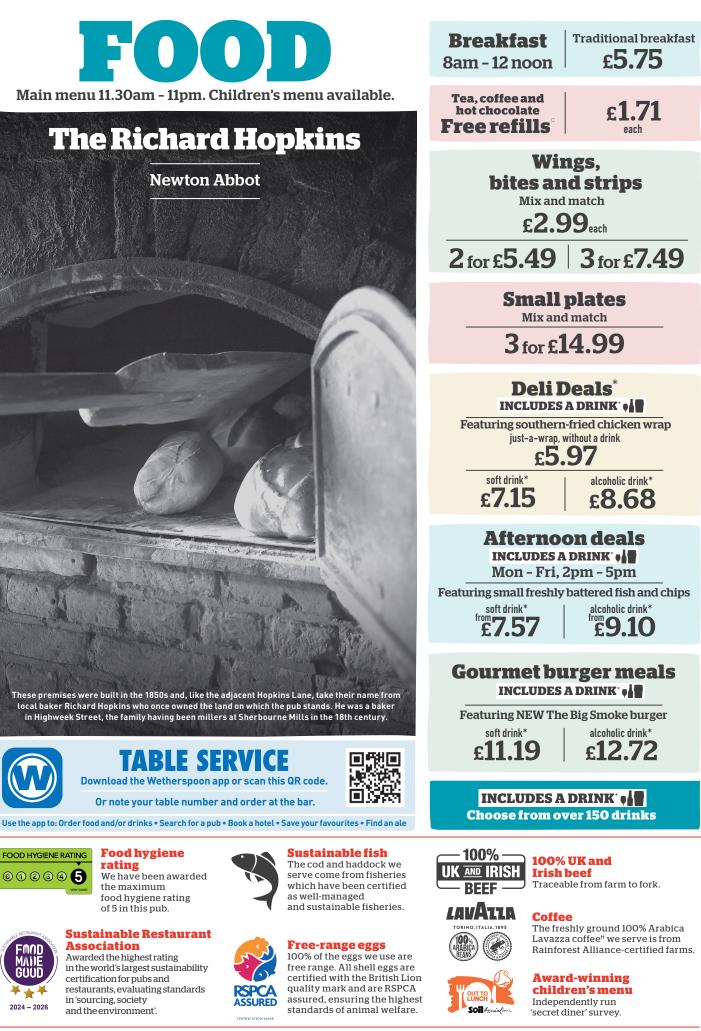

# **BREAKFAST** Served 8am - 12 noon

| Large breakfast 1320 kcal<br>Two fried eggs, bacon, two Lincolnshire sausages, baked beans,<br>three hash browns, mushroom, two slices of toast                 |     |
|-----------------------------------------------------------------------------------------------------------------------------------------------------------------|-----|
| <b>Traditional breakfast</b> 774 kcal<br>Fried egg, bacon, Lincolnshire sausage, baked beans,<br>two hash browns, slice of toast                                |     |
| <b>Small breakfast (557)</b> 435 kcal<br>Fried egg, bacon, Lincolnshire sausage, baked beans, hash brown                                                        |     |
| Add: Black pudding (178 kcal) <b>80p</b>                                                                                                                        |     |
| <b>Freedom breakfast</b> 581 kcal<br>Two fried eggs, bacon, baked beans, two hash browns, mushroom, tomato                                                      |     |
| Large vegetarian breakfast <b>♥</b> 1075 kcal<br>Two fried eggs, three vegan sausages, baked beans, three hash browns,<br>mushroom, tomato, two slices of toast |     |
| <b>Vegetarian breakfast                                    </b>                                                                                                 |     |
| <b>Small vegetarian breakfast (V) 😵 (555)</b> 281 kcal<br>Fried egg, vegan sausage, baked beans, hash brown, tomato                                             |     |
| <b>Vegan breakfast @</b> \$ 616 kcal<br>Two vegan sausages, baked beans, two hash browns, mushroom,<br>tomato, slice of toast, vegan spread                     |     |
| American breakfast 1258 kcal<br>Two fried eggs, two hash browns, maple-cured bacon, two Lincolnshire sausag<br>four pancakes, maple-flavour syrup               | es, |
| Small American breakfast 629 kcal<br>Fried egg, hash brown, maple-cured bacon, Lincolnshire sausage,<br>two pancakes, maple-flavour syrup                       |     |

# Small plates 3 for £14.99

| 8" pizzas. Sourdough base - proved, stretched,                                       |      |
|--------------------------------------------------------------------------------------|------|
| topped and freshly baked to order.                                                   |      |
| Margherita V 🐻 475 kcal. Mozzarella, fresh basil                                     | 6.37 |
| NEW Spicy chicken /// 706 kcal                                                       | 6.95 |
| Mozzarella, spicy pulled chicken thigh, Naga chilli and garlic & herb sauces, rocket |      |
| Pepperoni 📂 556 kcal. Mozzarella, pepperoni                                          | 6.95 |
| Ham and mushroom 512 kcal. Mozzarella, ham, mushroom, rocket                         | 6.95 |
| BBQ chicken 562 kcal                                                                 | 6.95 |
| Mozzarella, chicken breast, BBQ sauce, red onion, rocket                             |      |
| Roasted vegetable 💟 522 kcal                                                         | 6.95 |
| Mozzarella, mushroom, roasted pepper, courgette, onion, fresh basil                  |      |
| Vegan roasted vegetable 🥏 😳 🐯 358 kcal                                               | 6.95 |
| Mushroom, roasted pepper, courgette, onion, fresh basil                              |      |
| Spicy meat feast /// 606 kcal                                                        | 7.53 |
| Mozzarella, ham, pepperoni, chicken breast, sliced chillies, rocket                  |      |
| 11" garlic pizza bread 🖤 778 kcal                                                    | 6.01 |
| Nachos /// V 768 kcal. Cheese, quacamole, salsa, sour cream, sliced chillies         | 6.24 |
| Bowl of chips Ø 964 kcal                                                             | 3.99 |
| Bowl of chips with curry sauce @ 1082 kcal                                           | 5.29 |
| Cheesy chips V 1256 kcal                                                             | 5.49 |
| Loaded chips 1303 kcal. Cheese, maple-cured bacon, sour cream                        | 5.79 |
| NEW Shawarma-chicken-topped chips /// 1387 kcal                                      | 5.79 |
| Chicken thigh, Middle Eastern spices, Naga chilli and garlic & herb sauces           | •    |
| Halloumi-style fries 💋 👽 🚟 458 kcal. Sweet chilli sauce                              | 5.39 |
| Chicken bites (555) 403 kcal                                                         | 6.52 |
| Ten battered chicken breast pieces, BBQ sauce                                        |      |
| Southern-fried chicken strips 🖉 547 kcal                                             | 6.52 |
| Five chicken breast strips, Jack Daniel's® Tennessee Honey glaze                     |      |
| Chicken wings /// 1113 kcal. Ten spicy chicken wings, Naga chilli sauce              | 7.19 |
| Quorn <sup>™</sup> nuggets 💋 🧭 5 kcal                                                | 5.62 |
| Eight coated pieces, sweet chilli sauce                                              |      |

# Wings, bites and strips

| Mix and match<br>Five chicken wings /// (55) 445 kcal                                                                                                    | <b>2.99</b><br>each |
|----------------------------------------------------------------------------------------------------------------------------------------------------------|---------------------|
| Spicy chicken wings<br><b>Five chicken bites (*****)</b> 161 kcal<br>Battered chicken breast pieces                                                      | 2 for<br>5.49       |
| Three southern-fried chicken strips / 쨼 276 kcal<br>Chicken breast strips                                                                                | 3 for<br>7.49       |
| Five Quorn <sup>™</sup> nuggets Ø (50) 177 kcal. Five coated pieces                                                                                      |                     |
| Add: Sweet chilli sauce /// @ (62 kcal)<br>Naga chilli sauce /// @ (136 kcal): BBQ sauce @ (83 kcal)<br>Jack Daniel's® Tennessee Honey glaze V (87 kcal) | <b>99p</b><br>each  |
| Chipotle mayo 💴 🖉 💟 (150 kcal); Blue cheese sauce 💟 (270 kcal)                                                                                           |                     |

### Deli Deals<sup>®</sup> INCLUDES A DRINK

All wraps, paninis and 8" pizzas are freshly made to order. 12" wraps (just-a-wrap, without a drink 5.97 each) NEW Brunch wrap 741 kcal Fried egg, bacon, Lincolnshire sausage, Cheddar cheese NEW Vegetarian brunch wrap V 622 kcal Two fried eggs, two vegan sausages, Cheddar cheese Shawarma chicken **FFF** 712 kcal Chicken thigh, Middle Eastern spices, Naga chilli and garlic & herb sauces, tomato, onion, coriander, rocket Quorn<sup>™</sup> nuggets **/** @ 🐯 490 kcal soft drink\* Salad leaves, tomato, cucumber, salsa 7.15 Southern-fried chicken **FFF** 623 kcal each Salad leaves, smoky chipotle mayo alcoholic drink\* Cold chicken breast **//** 58 (566) 485 kcal 8.68 Salad leaves, sweet chilli sauce each Fried halloumi-style cheese **F V** 727 kcal Salad leaves, sweet chilli sauce, tomato, cucumber

# Afte Mon - F Choose fi small pub classic meals.

Adults need around 2000 kcal a day.§

each **2.07** 

soft drink\* 11.19 each

alcoholic drink\*

each

alcoholic drink\*

8.44

#### Afternoon deal

Mon - Fri, 2pm - 5pm Choose from the above pub classic meals.

alcoholic drink' soft drink\* 8.74 10.27

## **Small pub classics** INCLUDES A DRINK

| <b>shly battered fish and chips</b><br>7 kcal, mushy peas 744 kcal or baked beans 68                  | soft drink'<br><b>9.31</b><br>3 kcal |                                 |
|-------------------------------------------------------------------------------------------------------|--------------------------------------|---------------------------------|
| <b>titby breaded scampi</b><br>29 kcal, mushy peas 686 kcal or baked beans <i>6</i><br>readed scampi  | <b>9.31</b><br>525 kcal.             | 10.84                           |
| es of bread ♥ (383 kcal) <b>1.44</b><br>yle curry sauce ∅ (118 kcal) <b>1.56</b>                      |                                      |                                 |
| Itshire cured ham,<br>hips 쨼 455 kcal<br>Viltshire cured ham, fried egg                               | 8.10                                 | 9.63                            |
| -day brunch 681 kcal<br>sausage, bacon, fried egg, baked beans, chips<br>udding (178 kcal) <b>80p</b> | 8.09                                 | 9.62                            |
| <b>getarian all-day brunch (V)</b> 590 kcal<br>usages, fried egg, baked beans, chips                  | 8.09                                 | 9.62                            |
| rnoon deal                                                                                            |                                      |                                 |
| ri, 2pm – 5pm<br>om the above                                                                         | soft drink*<br><b>7.57</b>           | alcoholic drink*<br><b>9.10</b> |