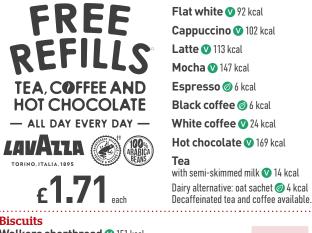

#### -Tea. coffee and hot chocolate -

Walkers shortbread 🖤 151 kcal Stem ginger biscuit 💟 123 kcal Belgian chocolate biscuit V 129 kcal

#### for the facts drinkaware.co.uk

**Biscuits** 

#### idwetherspoon.com

**71p** each

All weights are approximate uncooked. Fish, chicken and meat dishes may contain bones. Specifications may change periodically, and Calories and other nutritional values stated (which exclude drinks options) are subject to change. Prices (in pounds sterling, including VAT) may vary per pub. Subject to local licensing restrictions and availability at participating free houses. Photography is for guidance only. J D Wetherspoon plc reserves the right to withdraw/change offers (without notice), at any time. See website for full details: jdwetherspoon.com Offer (excluding take-away) applies on day of purchase, during one visit; is non-transferable. Exclusions apply. ement of daily Calorie needs from the Department of Health & Social Care. \*\* Excluding decaffeinated tea and decaffeinated coffee. \*Drinks exclude bottled wine, sparkling wine, Prosecco by the bottle (200ml and 750ml), cocktail pitchers, liqueurs, bombs, shots and any drink not listed on the drinks menu. Mixers exclude J20 and all canned soft drinks, except Monster. An alternative may be offered for Coldwater SCOCITY Z Creek wines. Spirit measure offered is 25ml in all free houses, except Northern Ireland (35ml).