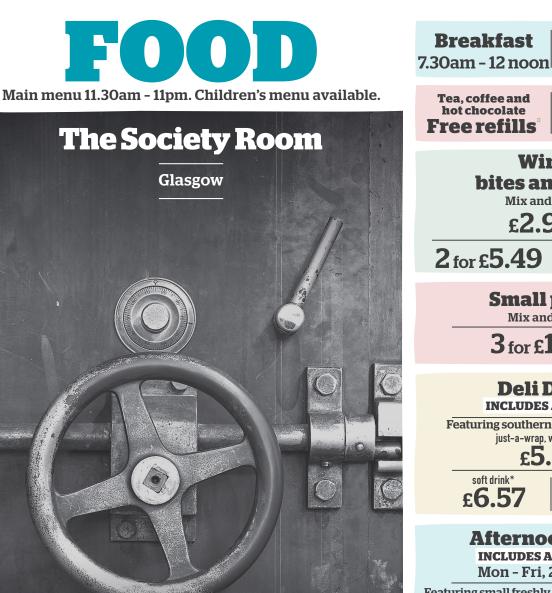

# **BREAKFAST** Served 7.30am - 12 noon

| Large Scottish breakfast 1474 kcal<br>Two fried eggs, bacon, two sausages, two slices of black pudding, baked beans,<br>potato scone, two slices of toast | 7.43 |
|-----------------------------------------------------------------------------------------------------------------------------------------------------------|------|
| <b>Scottish breakfast</b> 880 kcal<br>Fried egg, bacon, sausage, black pudding, baked beans, potato scone,<br>slice of toast                              | 5.75 |
| Small Scottish breakfast (555) 445 kcal<br>Fried egg, bacon, sausage, baked beans, potato scone                                                           | 3.99 |
| Add: Haggis (246 kcal) <b>1.50</b><br>Black pudding (178 kcal) <b>80p</b>                                                                                 |      |
| Freedom breakfast 581 kcal<br>Two fried eggs, bacon, baked beans, two hash browns, mushroom, tomato                                                       | 3.99 |
| Large vegetarian breakfast ♥ 1075 kcal<br>Two fried eggs, three vegan sausages, baked beans, three hash browns,<br>mushroom, tomato, two slices of toast  | 7.43 |
| <b>Vegetarian breakfast ()</b> 729 kcal<br>Two fried eggs, two vegan sausages, baked beans, two hash browns,<br>mushroom, tomato, slice of toast          | 5.75 |
| <b>Small vegetarian breakfast (V 🕸 🐯)</b> 281 kcal<br>Fried egg, vegan sausage, baked beans, hash brown, tomato                                           | 3.99 |
| <b>Vegan breakfast @ </b> \$ 616 kcal<br>Two vegan sausages, baked beans, two hash browns, mushroom,<br>tomato, slice of toast, vegan spread              | 3.99 |
|                                                                                                                                                           |      |

#### **Tea and toast**

| Includes tea, coffee or hot chocolate. Free refills                               |            |             |
|-----------------------------------------------------------------------------------|------------|-------------|
|                                                                                   | with drink | without dri |
| Two slices of toast with jam or marmalade<br>V COMP 458 kcal. White bloomer bread | 2.49       | 1.9         |

Wings, bites and strips Mix and match £2.99each 2 for £5.49 3 for £7.49 **Small plates** Mix and match  $3_{for} \pm 14.99$ **Deli Deals**<sup>®</sup> INCLUDES A DRINK Featuring southern-fried chicken wrap just-a-wrap, without a drink £5.39 soft drink\* alcoholic drink\* £6.57 £8.10 Afternoon deals INCLUDES A DRINK Mon - Fri, 2pm - 5pm Featuring small freshly battered fish and chips soft drink\* alcoholic drink\* fem 6.97 **£8.50 Gourmet burger meals** INCLUDES A DRINK

Featuring NEW The Big Smoke burger

soft drink\* alcoholic drink\*

£10.69

£12.22

Scottish breakfast

£5.75

£1.71