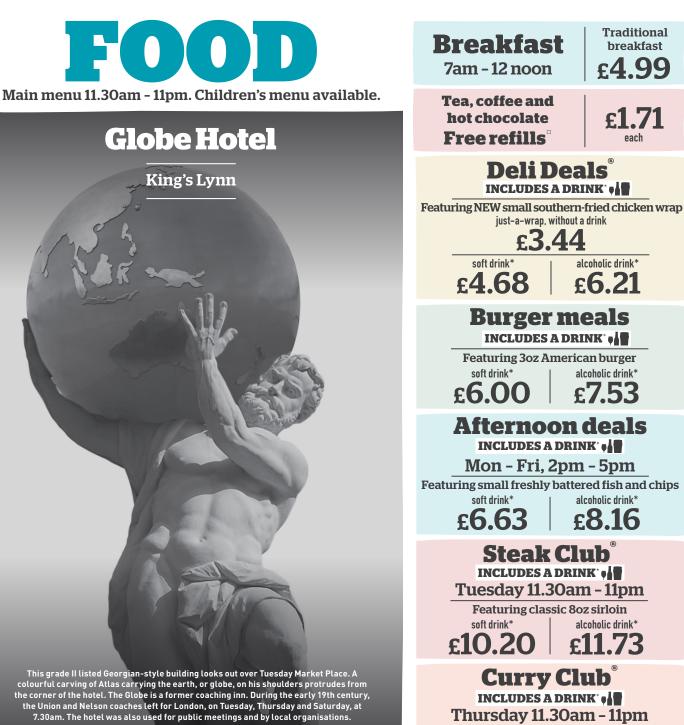

# Served BREAKFAST 7am - 12 noon

| Large breakfast 1343 kcal                                                                                                       | 6.59 |
|---------------------------------------------------------------------------------------------------------------------------------|------|
| wo fried eggs, bacon, two Lincolnshire sausages, baked beans,                                                                   |      |
| hree hash browns, mushroom, two slices of toast                                                                                 |      |
| raditional breakfast 807 kcal                                                                                                   | 4.99 |
| ried egg, bacon, Lincolnshire sausage, baked beans, two hash browns, slice of toa                                               | ast  |
| Small breakfast 🗺 435 kcal                                                                                                      | 2.99 |
| ried egg, bacon, Lincolnshire sausage, baked beans, hash brown                                                                  |      |
| .dd: Black pudding (178 kcal) 80p                                                                                               |      |
| Freedom breakfast 586 kcal                                                                                                      | 2.99 |
| wo fried eggs, bacon, baked beans, two hash browns, mushroom, tomato                                                            |      |
| .arge vegetarian breakfast 🔇 1129 kcal                                                                                          | 6.59 |
| wo fried eggs, three vegan sausages, baked beans, three hash browns,                                                            |      |
| nushroom, tomato, two slices of toast                                                                                           |      |
| <b>'egetarian breakfast </b> 786 kcal                                                                                           | 4.99 |
| wo fried eggs, two vegan sausages, baked beans, two hash browns,                                                                |      |
| ushroom, tomato, slice of toast                                                                                                 |      |
| mall vegetarian breakfast V 🍩 🍪 291 kcal                                                                                        | 2.99 |
| ied egg, vegan sausage, baked beans, hash brown, tomato                                                                         |      |
| <b>'egan breakfast 🤕</b> 642 kcal                                                                                               | 2.99 |
| wo vegan sausages, baked beans, two hash browns, mushroom,                                                                      |      |
| omato, slice of toast, vegan spread                                                                                             |      |
| American breakfast 1258 kcal                                                                                                    | 7.24 |
| wo fried eggs, two hash browns, maple-cured bacon, two Lincolnshire sausages,                                                   |      |
| our pancakes, maple-flavour syrup                                                                                               |      |
| Small American breakfast 629 kcal                                                                                               | 5.37 |
| ried egg, hash brown, maple-cured bacon, Lincolnshire sausage,                                                                  |      |
| wo pancakes, maple-flavour syrup                                                                                                | 1.00 |
|                                                                                                                                 | 1.99 |
| .dd: Banana @ (110 kcal) 60p: Maple-flavour syrup @ (125 kcal) 30p<br>:trawberries @ (27 kcal) 60p: Blueberries @ (17 kcal) 60p |      |
| loney (V) (91 kcal) 30p; Sliced apple @ (46 kcal) 60p                                                                           |      |
|                                                                                                                                 |      |