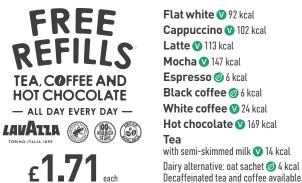

# Tea. coffee and hot chocolate-

Decaffeinated tea and coffee available. **Biscuits** Walkers shortbread V 151 kcal 71p Stem ginger biscuit V 123 kcal 71p Belgian chocolate biscuit V 129 kcal 71p Salted caramel brownie bar (V) 316 kcal 1.64