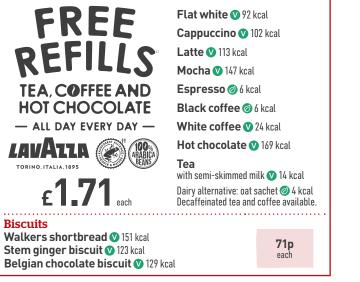

#### **Tea and toast**

| Includes tea, coffee or hot chocolate. Free refills                                   |            |              |
|---------------------------------------------------------------------------------------|------------|--------------|
|                                                                                       | with drink | without drin |
| Two slices of toast with jam or marmalade<br>(2) (1997) 458 kcal. White bloomer bread | 2.49       | 1.99         |

### - Tea, coffee and hot chocolate -

idwetherspoon.com

All weights are approximate uncooked. Fish, chicken and meat dishes may contain bones. Specifications may change periodically, and Calories and other nutritional values stated (which exclude drinks options) are subject to change. Prices (in pounds sterling, including VAT) may vary per pub. Subject to local licensing restrictions and availability at participating free houses. Photography is for guidance only. J D Wetherspoon plc reserves the right to withdraw/change offers (without notice), at any time. See website for full details: jdwetherspoon.com "Offer (excluding take-away) applies on day of purchase, during one visit; is non-transferable. Exclusions apply. ement of daily Calorie needs from the Department of Health & Social Care. \*\* Excluding decaffeinated tea and decaffeinated coffee. \*Drinks exclude bottled wine, sparkling wine, Prosecco by the bottle (200ml and 750ml), cocktail pitchers, liqueurs, bombs, shots and any drink not listed on the drinks menu. Mixers exclude J20 and all canned soft drinks, except Monster. An alternative may be offered for Coldwater Creek wines. Spirit measure offered is 25ml in all free houses, except Northern Ireland (35ml)