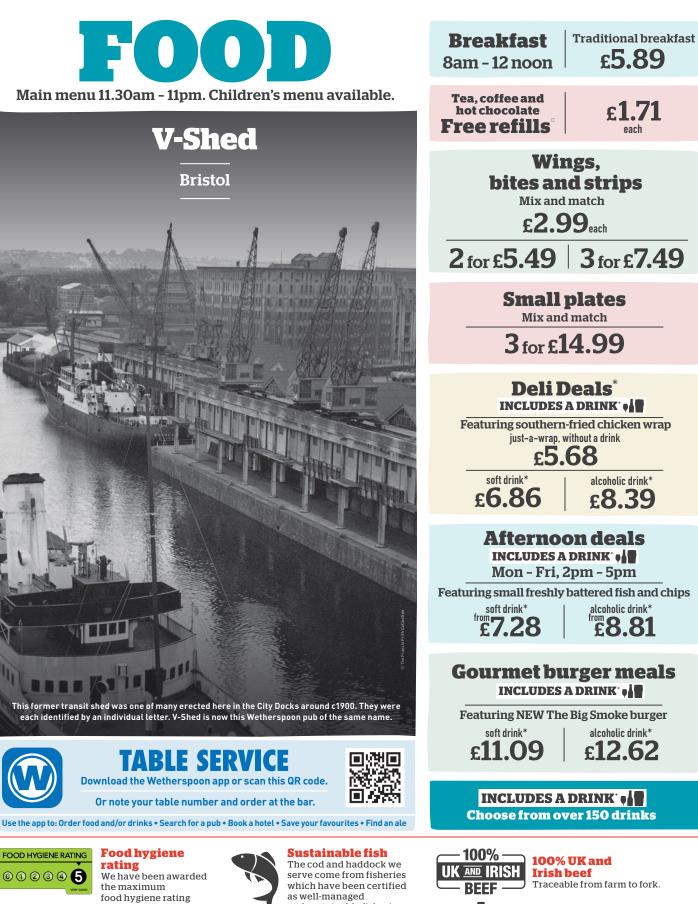

#### **Tea and toast**

| Includes tea, coffee or hot chocolate. Free refills                                   |            |              |
|---------------------------------------------------------------------------------------|------------|--------------|
|                                                                                       | with drink | without drin |
| Two slices of toast with jam or marmalade<br>(2) (1997) 458 kcal. White bloomer bread | 2.49       | 1.99         |

### - Tea, coffee and hot chocolate -

idwetherspoon.com

All weights are approximate uncooked. Fish, chicken and meat dishes may contain bones. Specifications may change periodically, and Calories and other nutritional values stated (which exclude drinks options) are subject to change. Prices (in pounds sterling, including VAT) may vary per pub. Subject to local licensing restrictions and availability at participating free houses. Photography is for guidance only. J D Wetherspoon plc reserves the right to withdraw/change offers (without notice), at any time. See website for full details: jdwetherspoon.com "Offer (excluding take-away) applies on day of purchase, during one visit; is non-transferable. Exclusions apply. ement of daily Calorie needs from the Department of Health & Social Care. \*\* Excluding decaffeinated tea and decaffeinated coffee. \*Drinks exclude bottled wine, sparkling wine, Prosecco by the bottle (200ml and 750ml), cocktail pitchers, liqueurs, bombs, shots and any drink not listed on the drinks menu. Mixers exclude J20 and all canned soft drinks, except Monster. An alternative may be offered for Coldwater Creek wines. Spirit measure offered is 25ml in all free houses, except Northern Ireland (35ml)