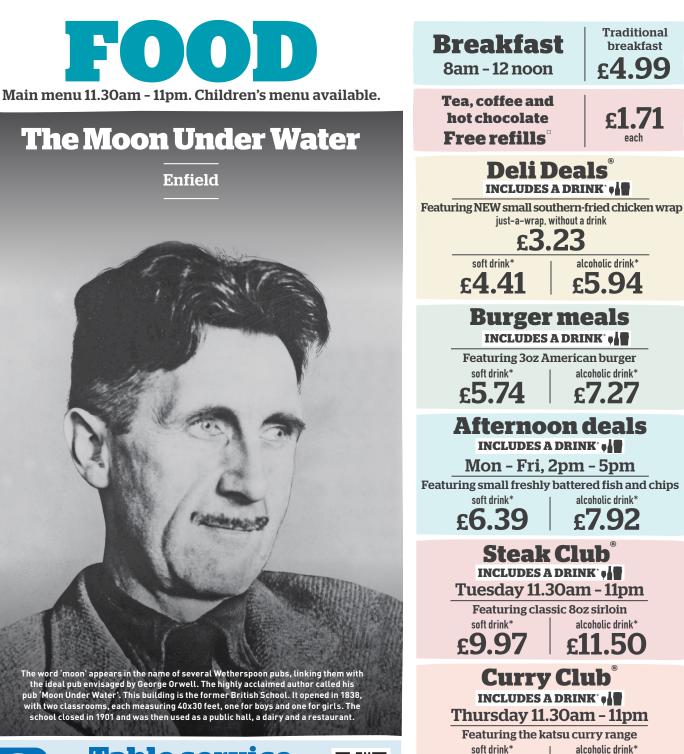

# BREAKFAST Served

| Large breakfast 1343 kcal<br>Two fried eggs, bacon, two Lincolnshire sausages, baked beans,<br>three hash browns, mushroom, two slices of toast                               | 6.59                             |
|-------------------------------------------------------------------------------------------------------------------------------------------------------------------------------|----------------------------------|
| Traditional breakfast 807 kcal<br>Fried egg, bacon, Lincolnshire sausage, baked beans, two hash browns, slice of toa<br>Small breakfast 900 435 kcal                          | <b>4.99</b><br>st<br><b>2.99</b> |
| Fried egg, bacon, Lincolnshire sausage, baked beans, hash brown                                                                                                               |                                  |
| Add: Black pudding (178 kcal) <b>80p</b>                                                                                                                                      |                                  |
| <b>Freedom breakfast</b> 586 kcal<br>Two fried eggs, bacon, baked beans, two hash browns, mushroom, tomato                                                                    | 2.99                             |
| Large vegetarian breakfast () 1129 kcal<br>Two fried eggs, three vegan sausages, baked beans, three hash browns,<br>mushroom, tomato, two slices of toast                     | 6.59                             |
| Vegetarian breakfast ♥ 786 kcal<br>Two fried eggs, two vegan sausages, baked beans, two hash browns,<br>mushroom, tomato, slice of toast                                      | 4.99                             |
| Small vegetarian breakfast ♥ ☜ ☜ 291 kcal<br>Fried egg, vegan sausage, baked beans, hash brown, tomato                                                                        | 2.99                             |
| <b>Vegan breakfast</b> (2) 642 kcal<br>Two vegan sausages, baked beans, two hash browns, mushroom,<br>tomato, slice of toast, vegan spread                                    | 2.99                             |
| Porridge (10 kcal) 252 kcal (plain)<br>Add: Banana (110 kcal) 60p: Strawberries (27 kcal) 60p<br>Blueberries (17 kcal) 60p: Honey (17 kcal) 30p<br>Sliced apple (46 kcal) 60p | 1.99                             |

#### **Breakfast muffin deal**

| Includes tea, coffee or hot chocolate. Free refills°                                                                           |      |  |
|--------------------------------------------------------------------------------------------------------------------------------|------|--|
| Egg & cheese muffin ♥ (900) 249 kcal<br>Fried egg, American-style cheese, in an English muffin                                 | 3.31 |  |
| <b>Egg &amp; bacon muffin (555)</b> 314 kcal<br>Fried egg, bacon, American-style cheese, in an English muffin                  | 3.77 |  |
| <b>Egg &amp; sausage muffin (555)</b> 417 kcal<br>Fried egg, Lincolnshire sausage, American-style cheese, in an English muffin | 3.77 |  |
| Egg & vegetarian sausage muffin ♥ (557) 330 kcal<br>Fried egg, vegan sausage, American-style cheese, in an English muffin      | 3.77 |  |
| Breakfast muffin ()) 482 kcal<br>Fried egg, Lincolnshire sausage, bacon, American-style cheese, in an English muffin           | 3.99 |  |
|                                                                                                                                |      |  |