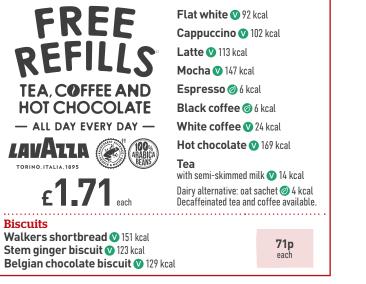

### **Tea and toast**

| Includes tea, coffee or hot chocolate. Free refills"                                |            |              |
|-------------------------------------------------------------------------------------|------------|--------------|
|                                                                                     | with drink | without drin |
| Two slices of toast with jam or marmalade<br>V (1997) 458 kcal. White bloomer bread | 2.49       | 1.99         |

# -Tea. coffee and hot chocolate-

idwetherspoon.com

All weights are approximate uncooked. Fish, chicken and meat dishes may contain bones. Specifications may change periodically, and Calories and other nutritional values stated (which exclude drinks options) are subject to change. Prices (in pounds sterling, including VAT) may vary per pub. Subject to local licensing restrictions and availability at participating free houses. Photography is for guidance only. J D Wetherspoon plc reserves the right to withdraw/change offers (without notice), at any time. See website for full details: jdwetherspoon.com "Offer (excluding take-away) applies on day of purchase, during one visit; is non-transferable. Exclusions apply. ement of daily Calorie needs from the Department of Health & Social Care. \*\* Excluding decaffeinated tea and decaffeinated coffee. \*Drinks exclude bottled wine, sparkling wine, Prosecco by the bottle (200ml and 750ml), cocktail pitchers, liqueurs, bombs, shots and any drink not listed on the drinks menu. Mixers exclude J20 and all canned soft drinks, except Monster. An alternative may be offered for Coldwater Creek wines. Spirit measure offered is 25ml in all free houses, except Northern Ireland (35ml).