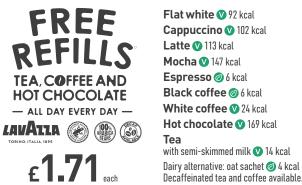

## Tea. coffee and hot chocolate -

**Biscuits** Walkers shortbread V 151 kcal 71p Stem ginger biscuit V 123 kcal 71p Belgian chocolate biscuit V 129 kcal 71p Salted caramel brownie bar (V) 316 kcal 1.64

### **Breakfast muffin deal**

| Includes tea, coffee or hot chocolate. Free refills°                                                                                                                                                                     |                    |  |
|--------------------------------------------------------------------------------------------------------------------------------------------------------------------------------------------------------------------------|--------------------|--|
| <b>Egg &amp; cheese muffin ()</b> (100) 249 kcal<br>Fried egg, American-style cheese, in an English muffin                                                                                                               | 3.31               |  |
| <b>Egg &amp; bacon muffin ()))</b> 314 kcal<br>Fried egg, bacon, American-style cheese, in an English muffin                                                                                                             | 3.77               |  |
| <b>Egg &amp; sausage muffin (555)</b> 417 kcal<br>Fried egg, Lincolnshire sausage, American-style cheese, in an English muffin                                                                                           | 3.77               |  |
| <b>Egg &amp; vegetarian sausage muffin V (555)</b> 330 kcal<br>Fried egg, vegan sausage, American-style cheese, in an English muffin                                                                                     | 3.77               |  |
| Breakfast muffin (555) 482 kcal<br>Fried egg, Lincolnshire sausage, bacon, American-style cheese, in an English muff                                                                                                     | <b>3.99</b><br>fin |  |
| Smashed avocado muffin @ ഈ ഈ 271 kcal<br>Guacamole, pico de gallo, on an English muffin, rocket<br>Add: Maple-cured bacon (91 kcal) 1.62; Poached egg ♥ (63 kcal) 98p<br>Grilled halloumi-style cheese ♥ (447 kcal) 2.07 | 3.99               |  |
| Add: Hash brown @ (82 kcal) 51p                                                                                                                                                                                          |                    |  |