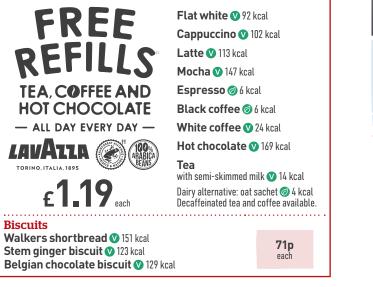

### **Tea and toast**

| Includes tea, coffee or hot chocolate. Free refills                                 |            |              |
|-------------------------------------------------------------------------------------|------------|--------------|
|                                                                                     | with drink | without drin |
| Two slices of toast with jam or marmalade<br>V (1997) 458 kcal. White bloomer bread | 2.49       | 1.99         |

# -Tea, coffee and hot chocolate -

idwetherspoon.com

All weights are approximate uncooked. Fish, chicken and meat dishes may contain bones. Specifications may change periodically, and Calories and other nutritional values stated (which exclude drinks options) are subject to change. Prices (in pounds sterling, including VAT) may vary per pub. Subject to local licensing restrictions and availability at participating free houses. Photography is for guidance only. J D Wetherspoon plc reserves the right to withdraw/change offers (without notice), at any time. See website for full details: jdwetherspoon.com "Offer (excluding take-away) applies on day of purchase, during one visit; is non-transferable. Exclusions apply. ement of daily Calorie needs from the Department of Health & Social Care. \*\* Excluding decaffeinated tea and decaffeinated coffee. \*Drinks exclude bottled wine, sparkling wine, Prosecco by the bottle (200ml and 750ml), cocktail pitchers, liqueurs, bombs, shots and any drink not listed on the drinks menu. Mixers exclude J20 and all canned soft drinks, except Monster. An alternative may be offered for Coldwater Creek wines. Spirit measure offered is 25ml in all free houses, except Northern Ireland (35ml).