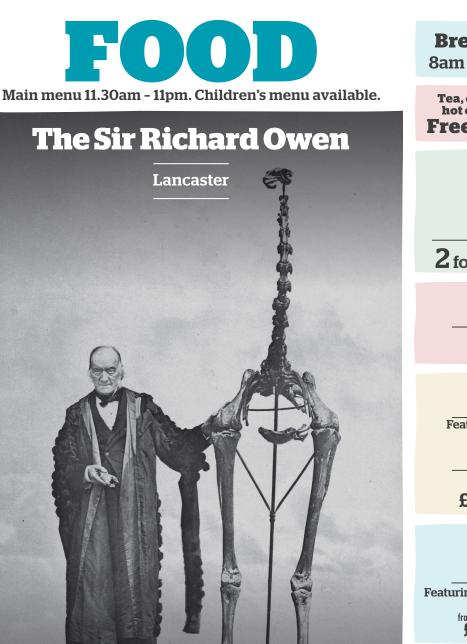

for the facts

drinkaware.co.uk

GUU

2024 - 2026

A 1775 map shows that today's Spring Garden Street was part of an area under cultivation During the 19th century, the street was lined with houses. More recently, no.4 was a fruit warehouse for many years and, in c1985, was converted into a night club. It is now named after the Lancaster-born anatomist Sir Richard Owen. Educated at Lancaster Grammar School, he is remembered for his study of fossils, especially dinosaurs.