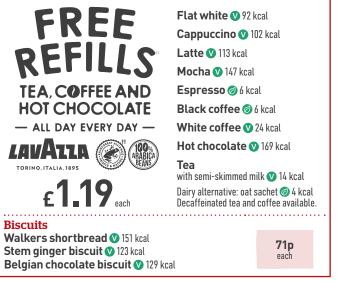

# Tea, coffee and hot chocolate

# **Tea and toast**

| Includes tea, coffee or hot chocolate. Free refills                                   |            |              |
|---------------------------------------------------------------------------------------|------------|--------------|
|                                                                                       | with drink | without drin |
| Two slices of toast with jam or marmalade<br>(W) (1997) 458 kcal. White bloomer bread | 2.49       | 1.99         |

# **Breakfast muffin deal**

| Includes tea, coffee, hot chocolate (free refills")<br>or a soft drink.                                                    |      |
|----------------------------------------------------------------------------------------------------------------------------|------|
| <b>Egg &amp; cheese muffin () ()</b><br>Fried egg, American-style cheese, in an English muffin                             | 2.39 |
| Egg & bacon muffin (55) 346 kcal<br>Fried egg, bacon, American-style cheese, in an English muffin                          | 2.59 |
| Egg & sausage muffin (555) 449 kcal<br>Fried egg, Lincolnshire sausage, American-style cheese, in an English muffin        | 2.59 |
| Egg & vegetarian sausage muffin () () 352 kcal<br>Fried egg, vegan sausage, American-style cheese, in an English muffin    | 2.59 |
| <b>Breakfast muffin</b> 514 kcal<br>Fried egg, Lincolnshire sausage, bacon, American-style cheese,<br>in an English muffin | 2.79 |
| Add: Hash brown 🥏 (82 kcal) 51p                                                                                            |      |