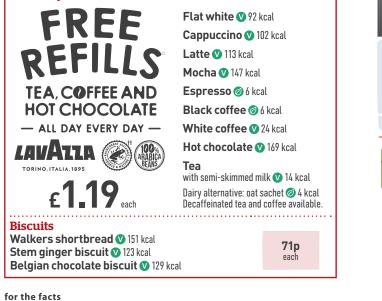

#### **Tea and toast**

| Includes tea, coffee or hot chocolate. Free refills"                                |            |              |
|-------------------------------------------------------------------------------------|------------|--------------|
|                                                                                     | with drink | without drin |
| Two slices of toast with jam or marmalade<br>V (1997) 458 kcal. White bloomer bread | 2.49       | 1.99         |

#### -Tea. coffee and hot chocolate-

idwetherspoon.com

All weights are approximate uncooked. Fish, chicken and meat dishes may contain bones. Specifications may change periodically, and Calories and other nutritional values stated (which exclude drinks options) are subject to change. Prices (in pounds sterling, including VAT) may vary per pub. Subject to local licensing restrictions and availability at participating free houses. Photography is for guidance only. J D Wetherspoon plc reserves the right to withdraw/change offers (without notice), at any time. See website for full details: jdwetherspoon.com "Offer (excluding take-away) applies on day of purchase, during one visit; is non-transferable. Exclusions apply. ement of daily Calorie needs from the Department of Health & Social Care. \*\* Excluding decaffeinated tea and decaffeinated coffee. \*Drinks exclude bottled wine, sparkling wine, Prosecco by the bottle (200ml and 750ml), cocktail pitchers, liqueurs, bombs, shots and any drink not listed on the drinks menu. Mixers exclude J20 and all canned soft drinks, except Monster. An alternative may be offered for Coldwater Creek wines. Spirit measure offered is 25ml in all free houses, except Northern Ireland (35ml).