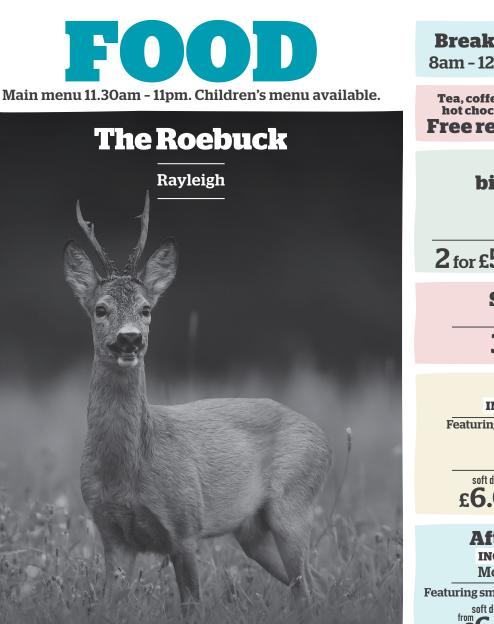

for the facts

drinkaware.co.uk

be found on the customer information screen, website and Wetherspoon app.

200

2024 - 2026

Over the years, the town's name has had various spellings, including 'Rayley' – from the Saxon words for roebuck and a pasture. A deer featured on Rayleigh's coat of arms (before the town became part of Rochford District in 1974), and Rayleigh Park was a royal chase, the deer from which were introduced into other royal parks.