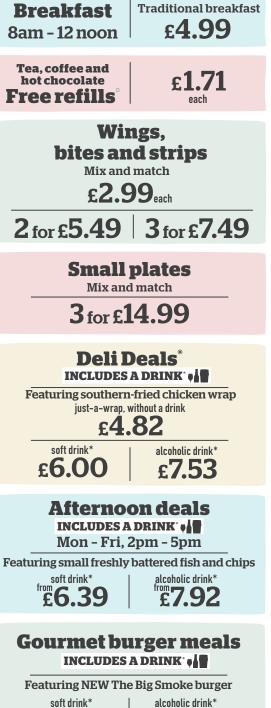

# **BREAKFAST** Served 8am - 12 noon

| Large breakfast 1320 kcal<br>Two fried eggs, bacon, two Lincolnshire sausages, baked beans,<br>three hash browns, mushroom, two slices of toast                 |
|-----------------------------------------------------------------------------------------------------------------------------------------------------------------|
| <b>Traditional breakfast</b> 774 kcal<br>Fried egg, bacon, Lincolnshire sausage, baked beans,<br>two hash browns, slice of toast                                |
| Small breakfast (555) 435 kcal<br>Fried egg, bacon, Lincolnshire sausage, baked beans, hash brown                                                               |
| Add: Black pudding (178 kcal) <b>80p</b>                                                                                                                        |
| <b>Freedom breakfast</b> 581 kcal<br>Two fried eggs, bacon, baked beans, two hash browns, mushroom, tomato                                                      |
| Large vegetarian breakfast <b>№</b> 1075 kcal<br>Two fried eggs, three vegan sausages, baked beans, three hash browns,<br>mushroom, tomato, two slices of toast |
| <b>Vegetarian breakfast ()</b> 729 kcal<br>Two fried eggs, two vegan sausages, baked beans, two hash browns,<br>mushroom, tomato, slice of toast                |
| <b>Small vegetarian breakfast V 🚳 👹</b> 281 kcal<br>Fried egg, vegan sausage, baked beans, hash brown, tomato                                                   |
| <b>Vegan breakfast @</b> @ 616 kcal<br>Two vegan sausages, baked beans, two hash browns, mushroom,<br>tomato, slice of toast, vegan spread                      |
| American breakfast 1258 kcal<br>Two fried eggs, two hash browns, maple-cured bacon, two Lincolnshire sausages<br>four pancakes, maple-flavour syrup             |
| Small American breakfast 629 kcal<br>Fried egg, hash brown, maple-cured bacon, Lincolnshire sausage,<br>two pancakes, maple-flavour syrup                       |

# **Tea and toast**

| Includes tea, coffee or hot chocolate. Free refills                                 |            |              |
|-------------------------------------------------------------------------------------|------------|--------------|
|                                                                                     | with drink | without drin |
| Two slices of toast with jam or marmalade<br>V (1997) 458 kcal. White bloomer bread | 2.49       | 1.99         |

# Small plates 3 for £14.99

| 8" pizzas. Sourdough base - proved, stretched,                                       |      |
|--------------------------------------------------------------------------------------|------|
| topped and freshly baked to order.                                                   |      |
| Margherita V 🐻 475 kcal. Mozzarella, fresh basil                                     | 6.06 |
| NEW Spicy chicken // 706 kcal                                                        | 6.66 |
| Mozzarella, spicy pulled chicken thigh, Naga chilli and garlic & herb sauces, rocket |      |
| Pepperoni 📂 556 kcal. Mozzarella, pepperoni                                          | 6.66 |
| Ham and mushroom 512 kcal. Mozzarella, ham, mushroom, rocket                         | 6.66 |
| BBQ chicken 562 kcal                                                                 | 6.66 |
| Mozzarella, chicken breast, BBQ sauce, red onion, rocket                             |      |
| Roasted vegetable 💟 522 kcal                                                         | 6.66 |
| Mozzarella, mushroom, roasted pepper, courgette, onion, fresh basil                  |      |
| Vegan roasted vegetable 🥏 😳 🐯 358 kcal                                               | 6.66 |
| Mushroom, roasted pepper, courgette, onion, fresh basil                              |      |
| Spicy meat feast /// 606 kcal                                                        | 7.24 |
| Mozzarella, ham, pepperoni, chicken breast, sliced chillies, rocket                  |      |
| 11" garlic pizza bread 💟 778 kcal                                                    | 5.72 |
| Nachos /// 🛛 768 kcal. Cheese, quacamole, salsa, sour cream, sliced chillies         |      |
| Bowl of chips Ø 964 kcal                                                             | 3.99 |
| Bowl of chips with curry sauce @ 1082 kcal                                           | 5.29 |
| Cheesy chips V 1256 kcal                                                             | 5.49 |
| Loaded chips 1303 kcal. Cheese, maple-cured bacon, sour cream                        | 5.79 |
| NEW Shawarma-chicken-topped chips /// 1387 kcal                                      | 5.79 |
| Chicken thigh, Middle Eastern spices, Naga chilli and garlic & herb sauces           | 0177 |
| Halloumi-style fries 💋 👽 🚟 458 kcal. Sweet chilli sauce                              | 5.11 |
| Chicken bites (300) 403 kcal                                                         | 6.24 |
| Ten battered chicken breast pieces, BBQ sauce                                        |      |
| Southern-fried chicken strips 🖉 547 kcal                                             | 6.24 |
| Five chicken breast strips, Jack Daniel's® Tennessee Honey glaze                     |      |
| Chicken wings /// 1113 kcal. Ten spicy chicken wings, Naga chilli sauce              | 6.90 |
| Quorn <sup>™</sup> nuggets 💋 🧭 5 kcal                                                | 5.34 |
| Eight coated pieces, sweet chilli sauce                                              |      |

# Deli Deals Includes A DRINK

All wraps, paninis and 8" pizzas are freshly made to order. 12" wraps (just-a-wrap, without a drink 4.82 each) NEW Brunch wrap 741 kcal Fried egg, bacon, Lincolnshire sausage, Cheddar cheese NEW Vegetarian brunch wrap V 622 kcal Two fried eggs, two vegan sausages, Cheddar cheese Shawarma chicken **FFF** 712 kcal Chicken thigh, Middle Eastern spices, Naga chilli and garlic & herb sauces, tomato, onion, coriander, rocket Quorn<sup>™</sup> nuggets / Ø 🐻 490 kcal soft drink\* Salad leaves, tomato, cucumber, salsa 6.00 Southern-fried chicken **FFF** 623 kcal each Salad leaves, smoky chipotle mayo alcoholic drink\* Cold chicken breast **//** 58 (566) 485 kcal 7.53 Salad leaves, sweet chilli sauce each Fried halloumi-style cheese **F V** 727 kcal Salad leaves, sweet chilli sauce, tomato, cucumbe

## Afternoon deal

alcoholic drink' soft drink\* 7.57 9.10

# **Small pub classics** INCLUDES A DRINK

| <b>shly battered fish and chips</b><br>7 kcal, mushy peas 744 kcal or baked beans 68                  | soft drink*<br><b>8.14</b><br>3 kcal |                                 |
|-------------------------------------------------------------------------------------------------------|--------------------------------------|---------------------------------|
| <b>titby breaded scampi</b><br>29 kcal, mushy peas 686 kcal or baked beans <i>6</i><br>readed scampi  | <b>8.14</b><br>525 kcal.             | 9.67                            |
| es of bread ♥ (383 kcal) <b>1.44</b><br>yle curry sauce ∅ (118 kcal) <b>1.56</b>                      |                                      |                                 |
| Itshire cured ham,<br>hips 🚟 455 kcal<br>Viltshire cured ham, fried egg                               | 6.91                                 | 8.44                            |
| -day brunch 681 kcal<br>sausage, bacon, fried egg, baked beans, chips<br>udding (178 kcal) <b>80p</b> | 6.91                                 | 8.44                            |
| <b>getarian all-day brunch (V)</b> 590 kcal<br>usages, fried egg, baked beans, chips                  | 6.91                                 | 8.44                            |
| r <b>noon deal</b><br>ri, 2pm - 5pm<br>om the above                                                   | soft drink*<br><b>6.39</b>           | alcoholic drink*<br><b>7.92</b> |