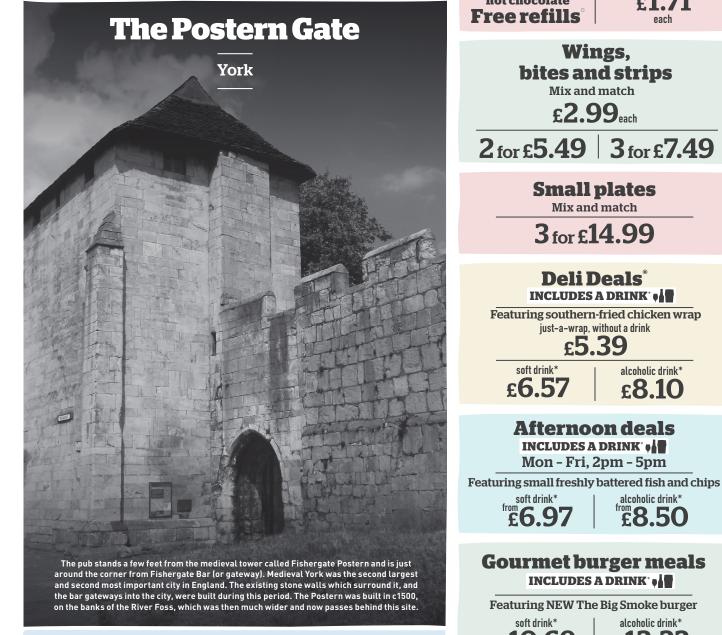

8am - 12 noon

Tea. coffee and

hot chocolate

Free refills

Wings,

bites and strips

Mix and match

£2.99 each

2 for £5.49 3 for £7.49

**Small plates** 

Mix and match

3 for £14.99

**Deli Deals**<sup>®</sup>

INCLUDES A DRINK' •

Featuring southern-fried chicken wrap

just-a-wrap, without a drink

£5.39

**Afternoon deals** 

INCLUDES A DRINK

Mon - Fri, 2pm - 5pm

**Gourmet burger meals** 

Featuring NEW The Big Smoke burger

INCLUDES A DRINK'

**Choose from over 150 drinks** 

INCLUDES A DRINK •

£6.57

soft drink\*

™£6.97

£10.69

alcoholic drink\*

£8.10

alcoholic drink<sup>3</sup>

**E8.50** 

alcoholic drink\*

£12.22

**Award-winning** children's menu Independently run

'secret diner' survey. wetherspoon hotels

Adults need around 2000 kcal a day.§

be found on the customer information screen,