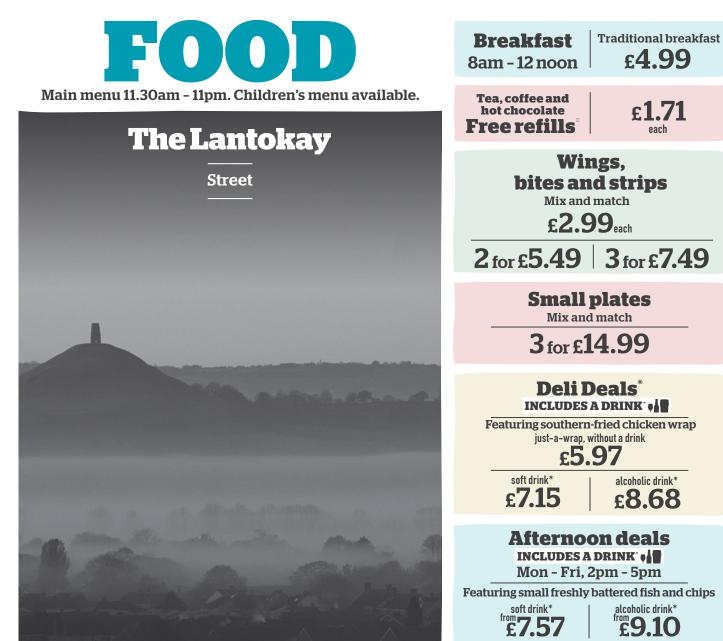

# **BREAKFAST** Served 8am - 12 noon

| Large breakfast 1320 kcal<br>Two fried eggs, bacon, two Lincolnshire sausages, baked beans,<br>three hash browns, mushroom, two slices of toast           | 6.5 |
|-----------------------------------------------------------------------------------------------------------------------------------------------------------|-----|
| <b>Traditional breakfast</b> 774 kcal<br>Fried egg, bacon, Lincolnshire sausage, baked beans,<br>two hash browns, slice of toast                          | 4.9 |
| Small breakfast (555) 435 kcal<br>Fried egg, bacon, Lincolnshire sausage, baked beans, hash brown                                                         | 2.9 |
| Add: Black pudding (178 kcal) 80p                                                                                                                         |     |
| Freedom breakfast 581 kcal<br>Two fried eggs, bacon, baked beans, two hash browns, mushroom, tomato                                                       | 2.9 |
| Large vegetarian breakfast () 1075 kcal<br>Two fried eggs, three vegan sausages, baked beans, three hash browns,<br>mushroom, tomato, two slices of toast | 6.  |
| Vegetarian breakfast ♥ 729 kcal<br>Two fried eggs, two vegan sausages, baked beans, two hash browns,<br>mushroom, tomato, slice of toast                  | 4.9 |
| <b>Small vegetarian breakfast (V 🚳 👫)</b> 281 kcal<br>Fried egg, vegan sausage, baked beans, hash brown, tomato                                           | 2.  |
| <b>Vegan breakfast @ 16</b> kcal<br>Two vegan sausages, baked beans, two hash browns, mushroom,<br>tomato, slice of toast, vegan spread                   | 2.9 |
| American breakfast 1258 kcal<br>Two fried eggs, two hash browns, maple-cured bacon, two Lincolnshire sausages,<br>four pancakes, maple-flavour syrup      | 7.  |
| Small American breakfast 629 kcal<br>Fried egg, hash brown, maple-cured bacon, Lincolnshire sausage,<br>two pancakes, maple-flavour syrup                 | 5.  |

## **Tea and toast**

| Includes tea, coffee or hot chocolate. Free refills                                   |            |              |
|---------------------------------------------------------------------------------------|------------|--------------|
|                                                                                       | with drink | without drin |
| Two slices of toast with jam or marmalade<br>(V) (1997) 458 kcal. White bloomer bread | 2.49       | 1.99         |

# Wings, bites and strips

| Mix and match<br>Five chicken wings /// (555) 445 kcal                                                                                                   | <b>2.99</b><br>each |
|----------------------------------------------------------------------------------------------------------------------------------------------------------|---------------------|
| Spicy chicken wings<br><b>Five chicken bites (*****)</b> 161 kcal<br>Battered chicken breast pieces                                                      | 2 for<br>5.49       |
| <b>Three southern-fried chicken strips // (568)</b> 276 kcal<br>Chicken breast strips                                                                    | 3 for<br>7.49       |
| Five Quorn <sup>™</sup> nuggets @  177 kcal. Five coated pieces                                                                                          |                     |
| Add: Sweet chilli sauce /// @ (62 kcal)<br>Naga chilli sauce /// @ (136 kcal): BBQ sauce @ (83 kcal)<br>Jack Daniel's® Tennessee Honey glaze V (87 kcal) | <b>99p</b><br>each  |
| Chinotle mayo FFF 🕥 (150 kcal), Blue cheese sauce 🕥 (270 kcal)                                                                                           |                     |

### Deli Deals Includes A DRINK

All wraps, paninis and 8" pizzas are freshly made to order. 12" wraps (just-a-wrap, without a drink 5.97 each) NEW Brunch wrap 741 kcal Fried egg, bacon, Lincolnshire sausage, Cheddar cheese NEW Vegetarian brunch wrap V 622 kcal Two fried eggs, two vegan sausages, Cheddar cheese Shawarma chicken **FFF** 712 kcal Chicken thigh, Middle Eastern spices, Naga chilli and garlic & herb sauces, tomato, onion, coriander, rocket Quorn<sup>™</sup> nuggets / Ø 🐻 490 kcal soft drink\* Salad leaves, tomato, cucumber, salsa 7.15 Southern-fried chicken **FFF** 623 kcal each Salad leaves, smoky chipotle mayo alcoholic drink\* Cold chicken breast **//** 58 (566) 485 kcal 8.68 Salad leaves, sweet chilli sauce each Fried halloumi-style cheese **F V** 727 kcal Salad leaves, sweet chilli sauce, tomato, cucumbe

9.08

each

each

**NEW** Stea Peas, onion & r Choose: Mash

| Small freshly battered fish and chips<br>Cod, peas 687 kcal, mushy peas 744 kcal or baked beans 683                              | soft drink*<br><b>9.31</b><br>8 kcal |                                 |
|----------------------------------------------------------------------------------------------------------------------------------|--------------------------------------|---------------------------------|
| <b>Small Whitby breaded scampi</b><br>Chips, peas 629 kcal, mushy peas 686 kcal or baked beans 63<br>Four Whitby breaded scampi  | <b>9.31</b><br>25 kcal.              | 10.84                           |
| Add: Two slices of bread ♥ (383 kcal) <b>1.44</b><br>Chip shop-style curry sauce @ (118 kcal) <b>1.56</b>                        |                                      |                                 |
| Small Wiltshire cured ham,<br>egg and chips (55 kcal<br>One slice of Wiltshire cured ham, fried egg                              | 8.10                                 | 9.63                            |
| Small all-day brunch 681 kcal<br>Lincolnshire sausage, bacon, fried egg, baked beans, chips<br>Add: Black pudding (178 kcal) 80p | 8.09                                 | 9.62                            |
| Small vegetarian all-day brunch ♥ 590 kcal<br>Two vegan sausages, fried egg, baked beans, chips                                  | 8.09                                 | 9.62                            |
| Afternoon deal                                                                                                                   | 6.1.1.4                              |                                 |
| Mon - Fri, 2pm - 5pm<br>Choose from the above<br>small pub classic meals.                                                        | soft drink*<br><b>7.57</b>           | alcoholic drink*<br><b>9.10</b> |