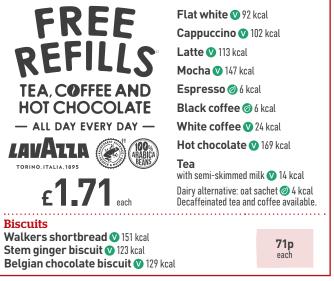

## **Tea and toast**

| Includes tea, coffee or hot chocolate. Free refills                                   |            |              |
|---------------------------------------------------------------------------------------|------------|--------------|
|                                                                                       | with drink | without drin |
| Two slices of toast with jam or marmalade<br>(V) (1997) 458 kcal. White bloomer bread | 2.49       | 1.99         |

# - Tea, coffee and hot chocolate -

idwetherspoon.com

All weights are approximate uncooked. Fish, chicken and meat dishes may contain bones. Specifications may change periodically, and Calories and other nutritional values stated (which exclude drinks options) are subject to change. Prices (in pounds sterling, including VAT) may vary per pub. Subject to local licensing restrictions and availability at participating free houses. Photography is for guidance only. J D Wetherspoon plc reserves the right to withdraw/change offers (without notice), at any time. See website for full details: jdwetherspoon.com "Offer (excluding take-away) applies on day of purchase, during one visit; is non-transferable. Exclusions apply. ement of daily Calorie needs from the Department of Health & Social Care. \*\* Excluding decaffeinated tea and decaffeinated coffee. \*Drinks exclude bottled wine, sparkling wine, Prosecco by the bottle (200ml and 750ml), cocktail pitchers, liqueurs, bombs, shots and any drink not listed on the drinks menu. Mixers exclude J20 and all canned soft drinks, except Monster. An alternative may be offered for Coldwater Creek wines. Spirit measure offered is 25ml in all free houses, except Northern Ireland (35ml).