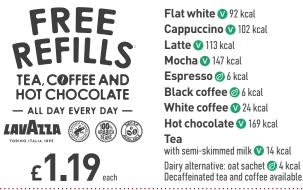

# Tea and toast

| Includes tea, coffee or hot chocolate. Free refills <sup>®</sup>             |                           |                              |  |
|------------------------------------------------------------------------------|---------------------------|------------------------------|--|
| Two slices of toast with jam or marmalade<br>v 524 kcal. White bloomer bread | with drink<br><b>2.49</b> | without drink<br><b>1.99</b> |  |
| <b>Breakfast butties and</b>                                                 | wra                       | ps                           |  |

# -Tea, coffee and hot chocolate -

jdwetherspoon.com

#### **Biscuits** Walkers shortbread V 151 kcal 71p Stem ginger biscuit V 123 kcal 71p Belgian chocolate biscuit V 129 kcal 71p Salted caramel brownie bar V 316 kcal 1.64

for the facts drinkaware.co.uk

# LAVAILA Coffee

The freshly ground 100% Arabica Lavazza coffee<sup>tt</sup> we serve is from Rainforest Alliance-certified farms