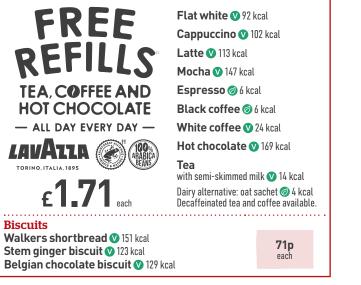

# **Tea and toast**

| Includes tea, coffee or hot chocolate. Free refills                                   |            |              |
|---------------------------------------------------------------------------------------|------------|--------------|
|                                                                                       | with drink | without drin |
| Two slices of toast with jam or marmalade<br>(2) (1997) 458 kcal. White bloomer bread | 2.49       | 1.99         |

# - Tea, coffee and hot chocolate

idwetherspoon.com

All weights are approximate uncooked. Fish, chicken and meat dishes may contain bones. Specifications may change periodically, and Calories and other nutritional values stated (which exclude drinks options) are subject to change. Prices (in pounds sterling, including VAT) may vary per pub. Subject to local licensing restrictions and availability at participating free houses. Photography is for guidance only. J D Wetherspoon plc reserves the right to withdraw/change offers (without notice), at any time. See website for full details: jdwetherspoon.com "Offer (excluding take-away) applies on day of purchase, during one visit; is non-transferable. Exclusions apply. ement of daily Calorie needs from the Department of Health & Social Care. \*\* Excluding decaffeinated tea and decaffeinated coffee. \*Drinks exclude bottled wine, sparkling wine, Prosecco by the bottle (200ml and 750ml), cocktail pitchers, liqueurs, bombs, shots and any drink not listed on the drinks menu. Mixers exclude J20 and all canned soft drinks, except Monster. An alternative may be offered for Coldwater Creek wines. Spirit measure offered is 25ml in all free houses, except Northern Ireland (35ml)