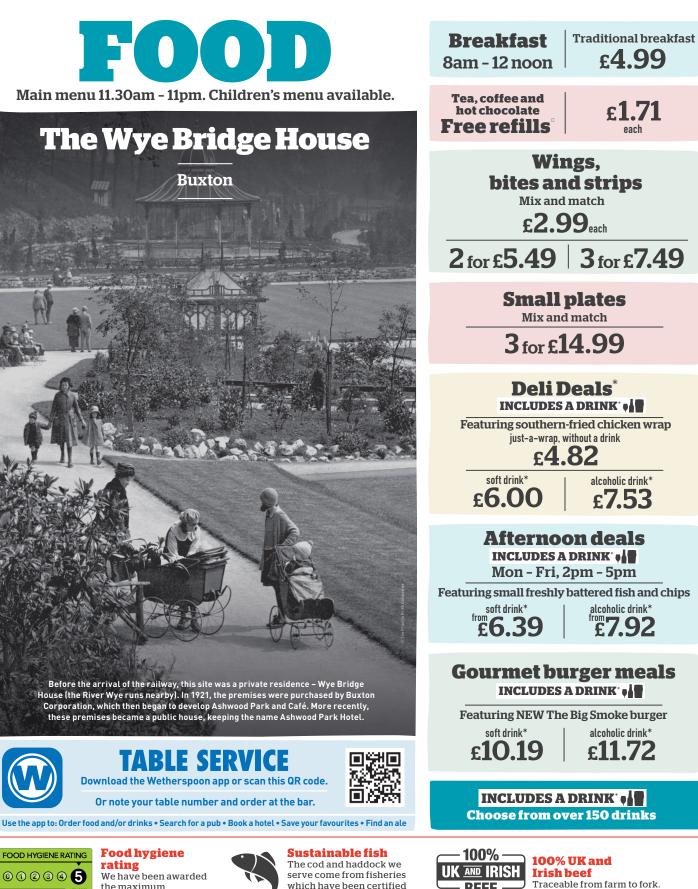

# **BREAKFAST** Served 8am - 12 noon

| Large breakfast 1320 kcal<br>Two fried eggs, bacon, two Lincolnshire sausages, baked beans,<br>three hash browns, mushroom, two slices of toast                 |
|-----------------------------------------------------------------------------------------------------------------------------------------------------------------|
| <b>Traditional breakfast</b> 774 kcal<br>Fried egg, bacon, Lincolnshire sausage, baked beans,<br>two hash browns, slice of toast                                |
| Small breakfast (555) 435 kcal<br>Fried egg, bacon, Lincolnshire sausage, baked beans, hash brown                                                               |
| Add: Black pudding (178 kcal) <b>80p</b>                                                                                                                        |
| Freedom breakfast 581 kcal<br>Two fried eggs, bacon, baked beans, two hash browns, mushroom, tomato                                                             |
| Large vegetarian breakfast <b>№</b> 1075 kcal<br>Two fried eggs, three vegan sausages, baked beans, three hash browns,<br>mushroom, tomato, two slices of toast |
| <b>Vegetarian breakfast ()</b> 729 kcal<br>Two fried eggs, two vegan sausages, baked beans, two hash browns,<br>mushroom, tomato, slice of toast                |
| <b>Small vegetarian breakfast 💟 🚳 \varpi 2</b> 81 kcal<br>Fried egg, vegan sausage, baked beans, hash brown, tomato                                             |
| <b>Vegan breakfast @ \$</b> 616 kcal<br>Two vegan sausages, baked beans, two hash browns, mushroom,<br>tomato, slice of toast, vegan spread                     |
| American breakfast 1258 kcal<br>Two fried eggs, two hash browns, maple-cured bacon, two Lincolnshire sausages<br>four pancakes, maple-flavour syrup             |
| Small American breakfast 629 kcal<br>Fried egg, hash brown, maple-cured bacon, Lincolnshire sausage,<br>two pancakes, maple-flavour syrup                       |

# Small plates 3 for £14.99

| 8" pizzas. Sourdough base - proved, stretched,                                       |      |
|--------------------------------------------------------------------------------------|------|
| topped and freshly baked to order.                                                   |      |
| Margherita V 🐻 475 kcal. Mozzarella, fresh basil                                     | 6.06 |
| NEW Spicy chicken // 706 kcal                                                        | 6.66 |
| Mozzarella, spicy pulled chicken thigh, Naga chilli and garlic & herb sauces, rocket |      |
| Pepperoni 📂 556 kcal. Mozzarella, pepperoni                                          | 6.66 |
| Ham and mushroom 512 kcal. Mozzarella, ham, mushroom, rocket                         | 6.66 |
| BBQ chicken 562 kcal                                                                 | 6.66 |
| Mozzarella, chicken breast, BBQ sauce, red onion, rocket                             |      |
| Roasted vegetable 💟 522 kcal                                                         | 6.66 |
| Mozzarella, mushroom, roasted pepper, courgette, onion, fresh basil                  |      |
| Vegan roasted vegetable 🥏 😳 🐯 358 kcal                                               | 6.66 |
| Mushroom, roasted pepper, courgette, onion, fresh basil                              |      |
| Spicy meat feast /// 606 kcal                                                        | 7.24 |
| Mozzarella, ham, pepperoni, chicken breast, sliced chillies, rocket                  |      |
| 11" garlic pizza bread 💟 778 kcal                                                    | 5.72 |
| Nachos /// 🛛 768 kcal. Cheese, quacamole, salsa, sour cream, sliced chillies         |      |
| Bowl of chips Ø 964 kcal                                                             | 3.99 |
| Bowl of chips with curry sauce @ 1082 kcal                                           | 5.29 |
| Cheesy chips V 1256 kcal                                                             | 5.49 |
| Loaded chips 1303 kcal. Cheese, maple-cured bacon, sour cream                        | 5.79 |
| NEW Shawarma-chicken-topped chips /// 1387 kcal                                      | 5.79 |
| Chicken thigh, Middle Eastern spices, Naga chilli and garlic & herb sauces           | 0177 |
| Halloumi-style fries 💋 👽 🚟 458 kcal. Sweet chilli sauce                              | 5.11 |
| Chicken bites (300) 403 kcal                                                         | 6.24 |
| Ten battered chicken breast pieces, BBQ sauce                                        |      |
| Southern-fried chicken strips 🖉 547 kcal                                             | 6.24 |
| Five chicken breast strips, Jack Daniel's® Tennessee Honey glaze                     |      |
| Chicken wings /// 1113 kcal. Ten spicy chicken wings, Naga chilli sauce              | 6.90 |
| Quorn <sup>™</sup> nuggets 💋 🧭 5 kcal                                                | 5.34 |
| Eight coated pieces, sweet chilli sauce                                              |      |

# Wings, bites and strips

| Mix and match<br>Five chicken wings /// (556) 445 kcal                                                        | <b>2.99</b><br>each |
|---------------------------------------------------------------------------------------------------------------|---------------------|
| Spicy chicken wings<br><b>Five chicken bites (*****)</b> 161 kcal<br>Battered chicken breast pieces           | 2 for<br>5.49       |
| <b>Three southern-fried chicken strips // (566)</b> 276 kcal<br>Chicken breast strips                         | 3 for<br>7.49       |
| Five Quorn <sup>™</sup> nuggets @ 177 kcal. Five coated pieces<br>Add: Sweet chilli sauce // @ (62 kcal)      |                     |
| Naga chilli sauce /// @ (136 kcal); BBQ sauce @ (83 kcal)<br>Jack Daniel's® Tennessee Honey glaze V (87 kcal) | <b>99p</b><br>each  |
| Chinotle mayo FFF 🕥 (150 kcal). Blue cheese sauce 🕥 (270 kcal)                                                |                     |

## Deli Deals Includes A DRINK

All wraps, paninis and 8" pizzas are freshly made to order. 12" wraps (just-a-wrap, without a drink 4.82 each) NEW Brunch wrap 741 kcal Fried egg, bacon, Lincolnshire sausage, Cheddar cheese NEW Vegetarian brunch wrap V 622 kcal Two fried eggs, two vegan sausages, Cheddar cheese Shawarma chicken **FFF** 712 kcal Chicken thigh, Middle Eastern spices, Naga chilli and garlic & herb sauces, tomato, onion, coriander, rocket Quorn<sup>™</sup> nuggets / Ø 🐻 490 kcal soft drink\* Salad leaves, tomato, cucumber, salsa 6.00 Southern-fried chicken **FFF** 623 kcal each Salad leaves, smoky chipotle mayo alcoholic drink\* Cold chicken breast **//** 58 (566) 485 kcal 7.53 Salad leaves, sweet chilli sauce each Fried halloumi-style cheese **F V** 727 kcal Salad leaves, sweet chilli sauce, tomato, cucumbe

# Gourmet burgers Includes A DRINK

Served with six beer-battered onion rings (add 269 kcal) and chips (add 602 kcal) or ask for a side salad @ (add 111 kcal). With iceberg lettuce, tomato, red onion.

NEW Cheese meltdown American-style cheese, smothered with Emmental & Cheddar cheese sauce Choose: Beef (6oz beef patty) 732 kcal Fried buttermilk chicken 839 kcal

#### **NEW** The Big Smoke

Pulled BBQ beef brisket, American-style cheese, maple-cured bacon Choose: Beef (6oz beef patty) 1170 kcal Fried buttermilk chicken 1310 kcal