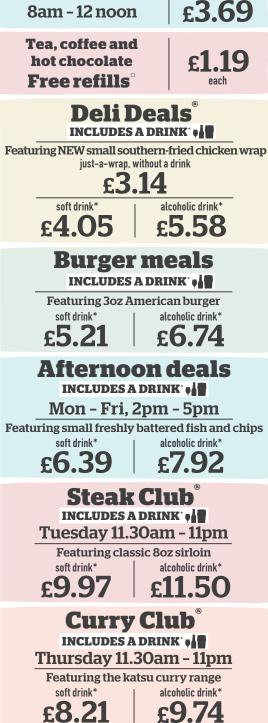

# Served BREAKFAST 8am - 12 noon

| Large breakfast 1343 kcal                                                                                         | 5.99 |
|-------------------------------------------------------------------------------------------------------------------|------|
| Гwo fried eggs, bacon, two Lincolnshire sausages, baked beans,<br>hree hash browns, mushroom, two slices of toast |      |
| Traditional breakfast 807 kcal                                                                                    | 3.69 |
| ried egg, bacon, Lincolnshire sausage, baked beans, two hash browns, slice of to                                  |      |
| Small breakfast (500) 435 kcal                                                                                    | 2.79 |
| ried egg, bacon, Lincolnshire sausage, baked beans, hash brown                                                    |      |
| Add: Black pudding (178 kcal) <b>80p</b>                                                                          |      |
| Freedom breakfast 586 kcal                                                                                        | 2.79 |
| Гwo fried eggs, bacon, baked beans, two hash browns, mushroom, tomato                                             |      |
| Large vegetarian breakfast 💟 1129 kcal                                                                            | 5.99 |
| Two fried eggs, three vegan sausages, baked beans, three hash browns,<br>nushroom, tomato, two slices of toast    |      |
| Vegetarian breakfast V 786 kcal                                                                                   | 3.69 |
| lwo fried eggs, two vegan sausages, baked beans, two hash browns,                                                 |      |
| nushroom, tomato, slice of toast                                                                                  |      |
| Small vegetarian breakfast 💟 🚳 🗺 291 kcal                                                                         | 2.79 |
| ried egg, vegan sausage, baked beans, hash brown, tomato                                                          | 0 10 |
| <b>Vegan breakfast @</b> 642 kcal<br>Fwo vegan sausages, baked beans, two hash browns, mushroom,                  | 2.79 |
| iomato, slice of toast, vegan spread                                                                              |      |
| American breakfast 1258 kcal                                                                                      | 7.00 |
| fwo fried eggs, two hash browns, maple-cured bacon, two Lincolnshire sausages                                     | ,    |
| our pancakes, maple-flavour syrup                                                                                 |      |
| Small American breakfast 629 kcal                                                                                 | 5.14 |
| ried egg, hash brown, maple-cured bacon, Lincolnshire sausage,                                                    |      |
| wo pancakes, maple-flavour syrup                                                                                  |      |
| Porridge 💟 😵 🚟 252 kcal (plain)                                                                                   | 1.99 |
| Add: Banana @ (110 kcal) 60p; Maple-flavour syrup @ (125 kcal) 30p                                                |      |
| Strawberries 🥥 (27 kcal) 60p; Blueberries 🧭 (17 kcal) 60p                                                         |      |

# Tea and toast

| Includes tea, coffee or hot chocolate. Free refills                          |                           |                              |  |
|------------------------------------------------------------------------------|---------------------------|------------------------------|--|
| Two slices of toast with jam or marmalade<br>v 524 kcal. White bloomer bread | with drink<br><b>2.49</b> | without drink<br><b>1.99</b> |  |
| <b>Breakfast butties and</b>                                                 | wra                       | ps                           |  |

## Deli Deals<sup>®</sup> INCLUDES A DRINK

All wraps and paninis are freshly made to order.

| <b>NEW</b> 10" wraps A smaller wrap and filling.                                                  |                                                                                                                                                                                                                                                                                                                                                                                                                                                                                                                                                                                                                                                                                                                                                                                                                           |
|---------------------------------------------------------------------------------------------------|---------------------------------------------------------------------------------------------------------------------------------------------------------------------------------------------------------------------------------------------------------------------------------------------------------------------------------------------------------------------------------------------------------------------------------------------------------------------------------------------------------------------------------------------------------------------------------------------------------------------------------------------------------------------------------------------------------------------------------------------------------------------------------------------------------------------------|
| Small brunch wrap 559 kcal                                                                        |                                                                                                                                                                                                                                                                                                                                                                                                                                                                                                                                                                                                                                                                                                                                                                                                                           |
| Fried egg, bacon, Lincolnshire sausage, Cheddar cheese                                            | just-a-wrap,                                                                                                                                                                                                                                                                                                                                                                                                                                                                                                                                                                                                                                                                                                                                                                                                              |
| Small vegetarian brunch wrap V 545 kcal                                                           | without a drink                                                                                                                                                                                                                                                                                                                                                                                                                                                                                                                                                                                                                                                                                                                                                                                                           |
| Fried egg, two vegan sausages, Cheddar cheese                                                     | 3.14                                                                                                                                                                                                                                                                                                                                                                                                                                                                                                                                                                                                                                                                                                                                                                                                                      |
| Small shawarma chicken 🖅 502 kcal                                                                 | each                                                                                                                                                                                                                                                                                                                                                                                                                                                                                                                                                                                                                                                                                                                                                                                                                      |
| · · · ·                                                                                           | soft drink*                                                                                                                                                                                                                                                                                                                                                                                                                                                                                                                                                                                                                                                                                                                                                                                                               |
|                                                                                                   | 4.05                                                                                                                                                                                                                                                                                                                                                                                                                                                                                                                                                                                                                                                                                                                                                                                                                      |
|                                                                                                   | each                                                                                                                                                                                                                                                                                                                                                                                                                                                                                                                                                                                                                                                                                                                                                                                                                      |
|                                                                                                   |                                                                                                                                                                                                                                                                                                                                                                                                                                                                                                                                                                                                                                                                                                                                                                                                                           |
| Small southern-fried chicken                                                                      | alcoholic drink*<br>5.58                                                                                                                                                                                                                                                                                                                                                                                                                                                                                                                                                                                                                                                                                                                                                                                                  |
| Small cold chicken breast 🖅 😳 😘 277 kcal                                                          | each                                                                                                                                                                                                                                                                                                                                                                                                                                                                                                                                                                                                                                                                                                                                                                                                                      |
|                                                                                                   |                                                                                                                                                                                                                                                                                                                                                                                                                                                                                                                                                                                                                                                                                                                                                                                                                           |
| Small fried halloumi-style cheese 💋 🐼 391 kcal Salad leaves, sweet chilli sauce, tomato, cucumber |                                                                                                                                                                                                                                                                                                                                                                                                                                                                                                                                                                                                                                                                                                                                                                                                                           |
| Add: Small side salad 🥥 (46 kcal); Small portion of chips 🥥 (329 kcal) '                          | <b>1.13</b> each                                                                                                                                                                                                                                                                                                                                                                                                                                                                                                                                                                                                                                                                                                                                                                                                          |
|                                                                                                   | <ul> <li>Small brunch wrap 559 kcal</li> <li>Fried egg, bacon, Lincolnshire sausage, Cheddar cheese</li> <li>Small vegetarian brunch wrap ♥ 545 kcal</li> <li>Fried egg, two vegan sausages, Cheddar cheese</li> <li>Small shawarma chicken /// 502 kcal</li> <li>Chicken thigh, Middle Eastern spices, Naga chilli and garlic &amp; herb sauces, tomato, onion, rocket, fresh mint</li> <li>Small Quorn<sup>™</sup> nuggets Ø 🐝 310 kcal</li> <li>Salad leaves, tomato, cucumber, salsa</li> <li>Small southern-fried chicken /// 🐝 🐝 399 kcal</li> <li>Salad leaves, smoky chipotle mayo</li> <li>Small cold chicken breast // 🕸 🐝 277 kcal</li> <li>Salad leaves, sweet chilli sauce</li> <li>Small fried halloumi-style cheese // 𝔇 🐝 391 kcal</li> <li>Salad leaves, sweet chilli sauce, tomato, cucumber</li> </ul> |

## Small pub classics Includes A DRINK

each **1.63** 

soft drink\* alcoholic drink\*

7.92

6.39

| chips                                                                                          | soft drink* | alcoholic drink* |
|------------------------------------------------------------------------------------------------|-------------|------------------|
| shly battered cod and chips 🤣                                                                  | 8.14        | 9.67             |
| <b>itby breaded scampi</b><br>29 kcal or mushy peas 686 kcal.<br>readed scampi                 | 8.14        | 9.67             |
| es of bread 🔍 (404 kcal) <b>1.44</b><br>yle curry sauce 🥥 (118 kcal) <b>1.56</b>               |             |                  |
| I <b>tshire cured ham,</b><br>hips (555 kcal<br><i>V</i> iltshire cured ham, fried eag         | 4.79        | 6.32             |
| -day brunch 681 kcal<br>sausage, bacon, fried egg, baked beans, chips<br>idding (178 kcal) 80p | 4.99        | 6.52             |
| getarian all-day brunch 🕥 611 kcal<br>usages, fried egg, baked beans, chips                    | 4.99        | 6.52             |
| rnoon deal                                                                                     |             |                  |

Afternoon deal Mon - Fri, 2pm - 5pm

### Pub classics INCLUDES A DRINK

| GLASSIGS INCLODES AD                                                                                  |                                |                     |
|-------------------------------------------------------------------------------------------------------|--------------------------------|---------------------|
| chips                                                                                                 | soft drin                      | k* alcoholic drink* |
| attered cod and chips 🥟<br>al or mushy peas 1298 kcal                                                 | 10.38                          | 3 11.91             |
| readed scampi<br>135 kcal or mushy peas 1192 kcal.<br>rreaded scampi                                  | 10.38                          | 11.91               |
| es of bread 🔍 (404 kcal) <b>1.44</b><br>yle curry sauce 🥥 (118 kcal) <b>1.56</b>                      |                                |                     |
| <b>runch</b> 1245 kcal                                                                                | 5.45                           | 6.98                |
| s, bacon, two Lincolnshire sausages, baked be<br>Idding (178 kcal) <b>80p</b>                         | ans, chips                     |                     |
| n all-day brunch 🕐 1023 kcal                                                                          | 5.45                           | 6.98                |
| s, three vegan sausages, baked beans, chips<br>i <b>dney pudding</b> Peas, onion & red wine grav      | y <b>5.4</b> 5                 | 6.98                |
| ed potato 963 kcal; Chips 1279 kcal                                                                   |                                | 10.45               |
| and mash 894 kcal<br>shire sausages, peas, onion & red wine gravy                                     | 8.62                           | 2 10.15             |
| n bangers and mash 🕐 635 kcal                                                                         | 8.62                           | . 10.15             |
| ausages, peas, onion & red wine gravy<br>cured ham, eggs and chips 856 kca                            | ι <b>5.2</b> 1                 | 6.74                |
| Wiltshire cured ham, two fried eggs                                                                   | 5.45                           | 6.98                |
| s <b>, chips and beans</b> 1170 kcal<br>shire sausages                                                | 5.40                           | 0.70                |
| usages, chips and beans @ 910 kcal                                                                    | 5.45                           | 6.98                |
| ausages<br><b>li bean non-carne /⁄ @</b> 😳 635 kcal<br>red kidney and black turtle beans, smoky chipo | <b>5.45</b><br>otle sauce, ric |                     |
| rnoon deal 👘 👘                                                                                        | soft drink*                    | alcoholic drink*    |
| ri, 2pm - 5pm                                                                                         | 7.57                           | 9.10                |

# Steaks and grills INCLUDES A DRINK

From farms in the UK and Ireland, prime beef steaks (traceable from farm to fork), matured for 28 days, seasoned with a steak-seasoning blend and freshly ----

| cooked to your liking.                                                                                                                                                                                                                                                                                                                   |                                      |                                          |  |
|------------------------------------------------------------------------------------------------------------------------------------------------------------------------------------------------------------------------------------------------------------------------------------------------------------------------------------------|--------------------------------------|------------------------------------------|--|
| Classic 8oz sirloin steak<br>Choose: Side salad 526 kcal<br>Mediterranean salad 657 kcal; Jacket potato 774 kcal<br>Mashed potato 745 kcal; Chips 1061 kcal                                                                                                                                                                              | soft drink*<br><b>11.55</b><br>each  | alcoholic drink*<br><b>13.08</b><br>each |  |
| Gourmet 8oz sirloin steak<br>Peas, tomato, mushroom, three onion rings, steak sauce<br>Choose: Side salad 785 kcal<br>Mediterranean salad 915 kcal; Jacket potato 1032 kcal<br>Mashed potato 1003 kcal; Chips 1320 kcal<br>Add your choice of steak sauce: Creamy peppercorn sauc<br>Jack Daniel's® Tennessee Honey glaze (87 kcal) 1.92 |                                      | alcoholic drink*<br><b>15.42</b><br>each |  |
| Below meals are served with peas, tomato and m<br>BBQ chicken melt<br>Char-grilled chicken, Cheddar cheese, bacon, BBQ sauce<br>Choose: Side salad @ 609 kcal; Mediterranean salad 739                                                                                                                                                   | soft drink<br><b>10.38</b><br>9 kcal |                                          |  |
| Jacket potato 😵 856 kcal; Mashed potato 827 kcal; Chips 1143 kcal<br><b>5oz gammon and egg</b> 9.03<br>Choose: Side salad 🕸 🐨 402 kcal; Mediterranean salad 532 kcal<br>Jacket potato 🕸 649 kcal; Mashed potato 620 kcal; Chips 936 kcal                                                                                                 |                                      |                                          |  |
| 10oz gammon and eggs<br>Choose: Side salad 611 kcal; Mediterranean salad 741 kc<br>Jacket potato 858 kcal; Mashed potato 829 kcal; Chips 11                                                                                                                                                                                              | <b>12.19</b><br>al                   | 13.72                                    |  |
| Mixed grill<br>Gammon, pork loin, rump, lamb, Lincolnshire sausage<br>Choose: Side salad 984 kcal; Mediterranean salad 1114 k<br>Jacket potato 1231 kcal; Mashed potato 1202 kcal; Chips                                                                                                                                                 | <b>12.19</b><br>cal                  | 13.72                                    |  |
| Large mixed grill<br>Gammon, pork loin, rump, lamb, two Lincolnshire sausage<br>fried egg, six onion rings<br>Choose: Side salad 1477 kcal; Mediterranean salad 1607                                                                                                                                                                     | kcal                                 | 15.48                                    |  |