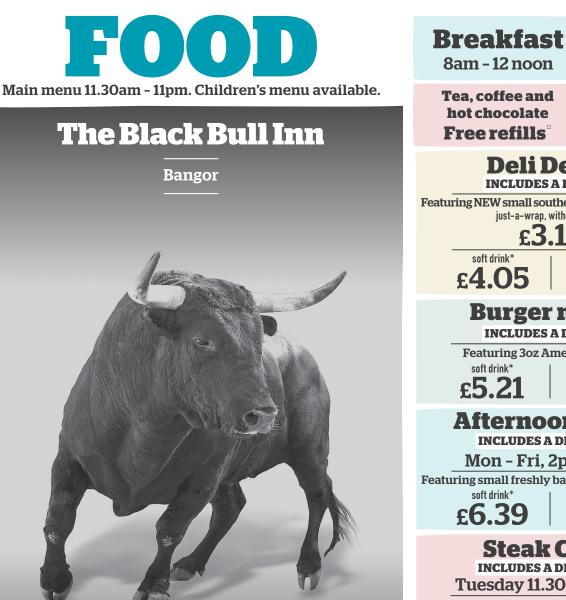

# Served BREAKFAST 8am - 12 noon

| Large breakfast 1343 kcal                                                                                         | 5.99 |
|-------------------------------------------------------------------------------------------------------------------|------|
| Гwo fried eggs, bacon, two Lincolnshire sausages, baked beans,<br>hree hash browns, mushroom, two slices of toast |      |
| Traditional breakfast 807 kcal                                                                                    | 3.69 |
| ried egg, bacon, Lincolnshire sausage, baked beans, two hash browns, slice of to                                  |      |
| Small breakfast (500) 435 kcal                                                                                    | 2.79 |
| ried egg, bacon, Lincolnshire sausage, baked beans, hash brown                                                    |      |
| Add: Black pudding (178 kcal) <b>80p</b>                                                                          |      |
| Freedom breakfast 586 kcal                                                                                        | 2.79 |
| Гwo fried eggs, bacon, baked beans, two hash browns, mushroom, tomato                                             |      |
| Large vegetarian breakfast 💟 1129 kcal                                                                            | 5.99 |
| Two fried eggs, three vegan sausages, baked beans, three hash browns,<br>nushroom, tomato, two slices of toast    |      |
| Vegetarian breakfast V 786 kcal                                                                                   | 3.69 |
| lwo fried eggs, two vegan sausages, baked beans, two hash browns,                                                 |      |
| nushroom, tomato, slice of toast                                                                                  |      |
| Small vegetarian breakfast 💟 🚳 🗺 291 kcal                                                                         | 2.79 |
| ried egg, vegan sausage, baked beans, hash brown, tomato                                                          | 0 10 |
| <b>Vegan breakfast @</b> 642 kcal<br>Fwo vegan sausages, baked beans, two hash browns, mushroom,                  | 2.79 |
| iomato, slice of toast, vegan spread                                                                              |      |
| American breakfast 1258 kcal                                                                                      | 7.00 |
| fwo fried eggs, two hash browns, maple-cured bacon, two Lincolnshire sausages                                     | ,    |
| our pancakes, maple-flavour syrup                                                                                 |      |
| Small American breakfast 629 kcal                                                                                 | 5.14 |
| ried egg, hash brown, maple-cured bacon, Lincolnshire sausage,                                                    |      |
| wo pancakes, maple-flavour syrup                                                                                  |      |
| Porridge 💟 😵 🚟 252 kcal (plain)                                                                                   | 1.99 |
| Add: Banana @ (110 kcal) 60p; Maple-flavour syrup @ (125 kcal) 30p                                                |      |
| Strawberries 🥥 (27 kcal) 60p; Blueberries 🧭 (17 kcal) 60p                                                         |      |

## Deli Deals<sup>®</sup> INCLUDES A DRINK

All wraps and paninis are freshly made to order.

| <b>NEW</b> 10" wraps A smaller wrap and filling.                                                  |                                                                                                                                                                                                                                                                                                                                                                                                                                                                                                                                                                                                                                                                                                                                                                                                                           |
|---------------------------------------------------------------------------------------------------|---------------------------------------------------------------------------------------------------------------------------------------------------------------------------------------------------------------------------------------------------------------------------------------------------------------------------------------------------------------------------------------------------------------------------------------------------------------------------------------------------------------------------------------------------------------------------------------------------------------------------------------------------------------------------------------------------------------------------------------------------------------------------------------------------------------------------|
| Small brunch wrap 559 kcal                                                                        |                                                                                                                                                                                                                                                                                                                                                                                                                                                                                                                                                                                                                                                                                                                                                                                                                           |
| Fried egg, bacon, Lincolnshire sausage, Cheddar cheese                                            | just-a-wrap,                                                                                                                                                                                                                                                                                                                                                                                                                                                                                                                                                                                                                                                                                                                                                                                                              |
| Small vegetarian brunch wrap V 545 kcal                                                           | without a drink                                                                                                                                                                                                                                                                                                                                                                                                                                                                                                                                                                                                                                                                                                                                                                                                           |
| Fried egg, two vegan sausages, Cheddar cheese                                                     | 3.14                                                                                                                                                                                                                                                                                                                                                                                                                                                                                                                                                                                                                                                                                                                                                                                                                      |
| Small shawarma chicken 🖅 502 kcal                                                                 | each                                                                                                                                                                                                                                                                                                                                                                                                                                                                                                                                                                                                                                                                                                                                                                                                                      |
| · · · ·                                                                                           | soft drink*                                                                                                                                                                                                                                                                                                                                                                                                                                                                                                                                                                                                                                                                                                                                                                                                               |
|                                                                                                   | 4.05                                                                                                                                                                                                                                                                                                                                                                                                                                                                                                                                                                                                                                                                                                                                                                                                                      |
|                                                                                                   | each                                                                                                                                                                                                                                                                                                                                                                                                                                                                                                                                                                                                                                                                                                                                                                                                                      |
|                                                                                                   |                                                                                                                                                                                                                                                                                                                                                                                                                                                                                                                                                                                                                                                                                                                                                                                                                           |
| Small southern-fried chicken                                                                      | alcoholic drink*<br>5.58                                                                                                                                                                                                                                                                                                                                                                                                                                                                                                                                                                                                                                                                                                                                                                                                  |
| Small cold chicken breast 🖅 😳 😘 277 kcal                                                          | each                                                                                                                                                                                                                                                                                                                                                                                                                                                                                                                                                                                                                                                                                                                                                                                                                      |
|                                                                                                   |                                                                                                                                                                                                                                                                                                                                                                                                                                                                                                                                                                                                                                                                                                                                                                                                                           |
| Small fried halloumi-style cheese 💋 🐼 391 kcal Salad leaves, sweet chilli sauce, tomato, cucumber |                                                                                                                                                                                                                                                                                                                                                                                                                                                                                                                                                                                                                                                                                                                                                                                                                           |
| Add: Small side salad 🥥 (46 kcal); Small portion of chips 🥥 (329 kcal) '                          | <b>1.13</b> each                                                                                                                                                                                                                                                                                                                                                                                                                                                                                                                                                                                                                                                                                                                                                                                                          |
|                                                                                                   | <ul> <li>Small brunch wrap 559 kcal</li> <li>Fried egg, bacon, Lincolnshire sausage, Cheddar cheese</li> <li>Small vegetarian brunch wrap ♥ 545 kcal</li> <li>Fried egg, two vegan sausages, Cheddar cheese</li> <li>Small shawarma chicken /// 502 kcal</li> <li>Chicken thigh, Middle Eastern spices, Naga chilli and garlic &amp; herb sauces, tomato, onion, rocket, fresh mint</li> <li>Small Quorn<sup>™</sup> nuggets Ø 🐝 310 kcal</li> <li>Salad leaves, tomato, cucumber, salsa</li> <li>Small southern-fried chicken /// 🐝 🐝 399 kcal</li> <li>Salad leaves, smoky chipotle mayo</li> <li>Small cold chicken breast // 🕸 🐝 277 kcal</li> <li>Salad leaves, sweet chilli sauce</li> <li>Small fried halloumi-style cheese // 𝔇 🐝 391 kcal</li> <li>Salad leaves, sweet chilli sauce, tomato, cucumber</li> </ul> |

## Small pub classics Includes A DRINK

each **1.63** 

soft drink\* alcoholic drink\*

7.92

6.39

| chips                                                                                          | soft drink* | alcoholic drink* |
|------------------------------------------------------------------------------------------------|-------------|------------------|
| shly battered cod and chips 🤣                                                                  | 8.14        | 9.67             |
| <b>itby breaded scampi</b><br>29 kcal or mushy peas 686 kcal.<br>readed scampi                 | 8.14        | 9.67             |
| es of bread 🔍 (404 kcal) <b>1.44</b><br>yle curry sauce 🥥 (118 kcal) <b>1.56</b>               |             |                  |
| I <b>tshire cured ham,</b><br>hips (555 kcal<br><i>V</i> iltshire cured ham, fried eag         | 4.79        | 6.32             |
| -day brunch 681 kcal<br>sausage, bacon, fried egg, baked beans, chips<br>idding (178 kcal) 80p | 4.99        | 6.52             |
| getarian all-day brunch 🕥 611 kcal<br>usages, fried egg, baked beans, chips                    | 4.99        | 6.52             |
| rnoon deal                                                                                     |             |                  |

Afternoon deal Mon - Fri, 2pm - 5pm