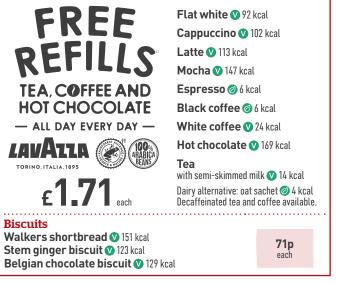

## **Tea and toast**

| Includes tea, coffee or hot chocolate. Free refills                                   |            |              |
|---------------------------------------------------------------------------------------|------------|--------------|
|                                                                                       | with drink | without drin |
| Two slices of toast with jam or marmalade<br>(2) (1997) 458 kcal. White bloomer bread | 2.49       | 1.99         |

## -Tea. coffee and hot chocolate-

idwetherspoon.com

All weights are approximate uncooked. Fish, chicken and meat dishes may contain bones. Specifications may change periodically, and Calories and other nutritional values stated (which exclude drinks options) are subject to change. Prices (in pounds sterling, including VAT) may vary per pub. Subject to local licensing restrictions and availability at participating free houses. Photography is for guidance only. J D Wetherspoon plc reserves the right to withdraw/change offers (without notice), at any time. See website for full details: jdwetherspoon.com "Offer (excluding take-away) applies on day of purchase, during one visit; is non-transferable. Exclusions apply. ement of daily Calorie needs from the Department of Health & Social Care. \*\* Excluding decaffeinated tea and decaffeinated coffee. \*Drinks exclude bottled wine, sparkling wine, Prosecco by the bottle (200ml and 750ml), cocktail pitchers, liqueurs, bombs, shots and any drink not listed on the drinks menu. Mixers exclude J20 and all canned soft drinks, except Monster. An alternative may be offered for Coldwater Creek wines. Spirit measure offered is 25ml in all free houses, except Northern Ireland (35ml).