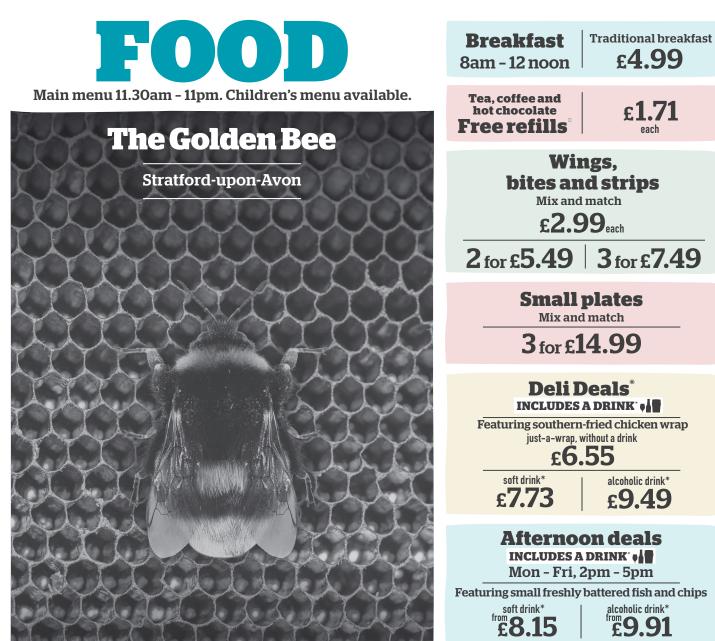

for the facts

drinkaware.co.uk

be found on the customer information screen, website and Wetherspoon app

GUU

2024 - 2026

Before World War I, these premises were partly occupied by the Golden Bee refresh rooms. For many years after, the building was a dentist's surgery. Shrieve's House, next door, is one of the town's best-known buildings. It was rebuilt and enlarged after a fire in 1595. The best-known figure associated with the house is the ironmonger John Woolmer. In 1664, he obtained a new charter for the town and was Stratford's first mayor