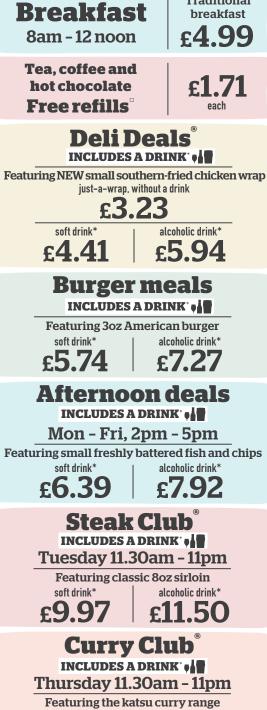

# Served BREAKFAST 8am - 12 noon

| <b>Large breakfast</b> 1343 kcal<br>Two fried eggs, bacon, two Lincolnshire sausages, baked beans,<br>three hash browns, mushroom, two slices of toast                                                               | 6.59              |
|----------------------------------------------------------------------------------------------------------------------------------------------------------------------------------------------------------------------|-------------------|
| Traditional breakfast 807 kcal<br>Fried egg, bacon, Lincolnshire sausage, baked beans, two hash browns, slice of toa                                                                                                 | <b>4.99</b><br>st |
| Small breakfast ()) 435 kcal<br>Fried egg, bacon, Lincolnshire sausage, baked beans, hash brown                                                                                                                      | 2.99              |
| Add: Black pudding (178 kcal) <b>80p</b>                                                                                                                                                                             |                   |
| <b>Freedom breakfast</b> 586 kcal<br>Two fried eggs, bacon, baked beans, two hash browns, mushroom, tomato                                                                                                           | 2.99              |
| Large vegetarian breakfast (*) 1129 kcal<br>Two fried eggs, three vegan sausages, baked beans, three hash browns,<br>mushroom, tomato, two slices of toast                                                           | 6.59              |
| Vegetarian breakfast ♥ 786 kcal<br>Two fried eggs, two vegan sausages, baked beans, two hash browns,<br>mushroom, tomato, slice of toast                                                                             | 4.99              |
| Small vegetarian breakfast 👽 🥸 🐻 291 kcal<br>Fried egg, vegan sausage, baked beans, hash brown, tomato                                                                                                               | 2.99              |
| <b>Vegan breakfast</b> @ 642 kcal<br>Two vegan sausages, baked beans, two hash browns, mushroom,<br>tomato, slice of toast, vegan spread                                                                             | 2.99              |
| American breakfast 1258 kcal<br>Two fried eggs, two hash browns, maple-cured bacon, two Lincolnshire sausages,<br>four pancakes, maple-flavour syrup                                                                 | 7.00              |
| Small American breakfast 629 kcal<br>Fried egg, hash brown, maple-cured bacon, Lincolnshire sausage,<br>two pancakes, maple-flavour syrup                                                                            | 5.14              |
| Porridge V & 100 Synp<br>Add: Banana () (110 kcal) 60p; Maple-flavour synup () (125 kcal) 30p<br>Strawberries () (27 kcal) 60p; Blueberries () (17 kcal) 60p<br>Honey V (91 kcal) 30p; Sliced apple () (46 kcal) 60p | 1.99              |

# Tea and toast

| Includes tea, coffee or hot chocolate. Free refills                          |                           |                              |
|------------------------------------------------------------------------------|---------------------------|------------------------------|
| Two slices of toast with jam or marmalade<br>V 524 kcal. White bloomer bread | with drink<br><b>2.49</b> | without drink<br><b>1.99</b> |
| <b>Breakfast butties and</b>                                                 | wra                       | ps                           |

# Deli Deals<sup>®</sup> INCLUDES A DRINK

All wraps and paninis are freshly made to order.

| <b>NEW</b> 10" wraps A smaller wrap and filling.                                                                                       |                          |  |
|----------------------------------------------------------------------------------------------------------------------------------------|--------------------------|--|
| Small brunch wrap 559 kcal                                                                                                             |                          |  |
| Fried egg, bacon, Lincolnshire sausage, Cheddar cheese                                                                                 | just-a-wrap,             |  |
| Small vegetarian brunch wrap V 545 kcal                                                                                                | without a drink          |  |
| Fried egg, two vegan sausages, Cheddar cheese                                                                                          | 3.23                     |  |
| Small shawarma chicken 🖅 502 kcal                                                                                                      | each                     |  |
| Chicken thigh, Middle Eastern spices, Naga chilli and garlic & herb sauces,                                                            | soft drink*              |  |
| tomato, onion, rocket, fresh mint                                                                                                      | <b>4.41</b>              |  |
| Small Quorn <sup>™</sup> nuggets @ 110 kcal                                                                                            | each                     |  |
| Salad leaves, tomato, cucumber, salsa                                                                                                  |                          |  |
| Small southern-fried chicken                                                                                                           | alcoholic drink*<br>5.94 |  |
| Small cold chicken breast 💋 🧐 5 (577) kcal                                                                                             | each                     |  |
| Salad leaves, sweet chilli sauce                                                                                                       |                          |  |
| Small fried halloumi-style cheese <b>//</b> 🛇 5 391 kcal                                                                               |                          |  |
| Salad leaves, sweet chilli sauce, tomato, cucumber<br>Add: Small side salad @ (46 kcal); Small portion of chips @ (329 kcal) 1.13 each |                          |  |
| Auu: Jinali Siue Salau 🥑 (40 Kcal); Jinali por tion or chips 🥑 (327 Kcal)                                                              | . J eduli                |  |

# Burgers Includes A DRINK

|                                                                                                                                                       |                                    | ,                                       |
|-------------------------------------------------------------------------------------------------------------------------------------------------------|------------------------------------|-----------------------------------------|
| Beef burgers One 3oz beef patty.<br>Served with a small portion of chips (329 kcal, in                                                                | cluded in Cal                      | ories below).                           |
| American burger 696 kcal<br>Red onion, gherkin, ketchup, American-style mustard<br>Classic beef burger 677 kcal<br>Iceberg lettuce, tomato, red onion | soft drink*<br><b>5.74</b><br>each | alcoholic drink*<br><b>7.27</b><br>each |
| Skinny beef burger 5 375 kcal<br>Iceberg lettuce, tomato, red onion, with a side salad, inste                                                         | ead of chips                       |                                         |

All-day br Two fried eggs Add: Black pud Vegetariar Two fried eggs Steak & kin Choose: Mash **Bangers** a Three Lincolns Vegetariar Three vegan sa Wiltshire Two slices of V Sausages Three Lincolns Vegan sau Three vegan sa NEW Chill Red peppers, r After Mon - Fri, 2pm - 5pm hoose from the above pub classic meals

# Small pub classics Includes A DRINK

each **1.63** 

soft drink\* alcoholic drink\*

7.92

6.39

| chips                                                                                                                      | soft drink* | alcoholic drink* |
|----------------------------------------------------------------------------------------------------------------------------|-------------|------------------|
| shly battered cod and chips 🤣<br>l or mushy peas 739 kcal                                                                  | 8.14        | 9.67             |
| i <b>tby breaded scampi</b><br>29 kcal or mushy peas 686 kcal.<br>readed scampi                                            | 8.14        | 9.67             |
| es of bread 🔍 (404 kcal) <b>1.44</b><br>yle curry sauce 🥏 (118 kcal) <b>1.56</b>                                           |             |                  |
| <b>tshire cured ham,</b><br>hips (55) kcal<br>/iltshire cured ham, fried eag                                               | 6.91        | 8.44             |
| <b>day brunch</b> 681 kcal<br>sausage, bacon, fried egg, baked beans, chips                                                | 6.91        | 8.44             |
| <b>Idding</b> (178 kcal) <b>80p</b><br>J <b>etarian all-day brunch ♥</b> 611 kcal<br>usages, fried egg, baked beans, chips | 6.91        | 8.44             |
| rnoon deal                                                                                                                 |             |                  |

Afternoon deal Mon - Fri, 2pm - 5pm