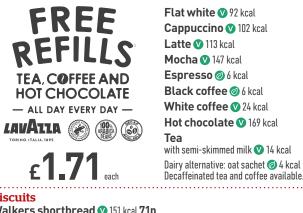

# Tea and toast

| Includes tea, coffee or hot chocolate. Free refills                          |                           |                              |
|------------------------------------------------------------------------------|---------------------------|------------------------------|
| Two slices of toast with jam or marmalade<br>V 524 kcal. White bloomer bread | with drink<br><b>2.49</b> | without drink<br><b>1.99</b> |
| <b>Breakfast butties and</b>                                                 | wra                       | ps                           |

# **Breakfast muffin deal**

| Includes tea, coffee, hot chocolate (free refills") or ANY soft drink".                                               |      |
|-----------------------------------------------------------------------------------------------------------------------|------|
| Egg & cheese muffin 💟 🎆 249 kcal                                                                                      | 3.31 |
| Fried egg, American-style cheese, in an English muffin Egg & bacon muffin (300) 314 kcal                              | 3.77 |
| Fried egg, bacon, American-style cheese, in an English muffin                                                         |      |
| Egg & sausage muffin (555) 417 kcal                                                                                   | 3.77 |
| Fried egg, Lincolnshire sausage, American-style cheese, in an English muffin                                          |      |
| Egg & vegetarian sausage muffin 🔍 🚟 330 kcal<br>Fried egg, vegan sausage, American-style cheese, in an English muffin | 3.77 |
| Breakfast muffin 5 482 kcal                                                                                           | 3.99 |
| Fried egg, Lincolnshire sausage, bacon, American-style cheese, in an English mu                                       | ffin |
| Smashed avocado muffin ⊘ 😳 😘 271 kcal                                                                                 | 3.99 |
| Guacamole, pico de gallo, on an English muffin, rocket                                                                |      |
| Add: Maple-cured bacon (91 kcal) 1.62; Poached egg V (63 kcal) 98p                                                    |      |
| Grilled halloumi-style cheese 💟 (447 kcal) 2.07                                                                       |      |
| Add: Hash brown 🥥 (82 kcal) 51p                                                                                       |      |

# Tea, coffee and hot chocolate -

jdwetherspoon.com

Walkers shortbread V 151 kcal 71p Stem ginger biscuit (V) 123 kcal 71p Belgian chocolate biscuit V 129 kcal 71p Salted caramel brownie bar V 316 kcal 1.64