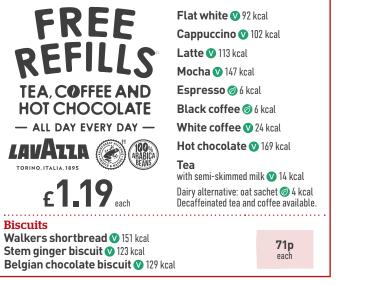

# **Tea and toast**

| Includes tea, coffee or hot chocolate. Free refills"                                |            |              |
|-------------------------------------------------------------------------------------|------------|--------------|
|                                                                                     | with drink | without drin |
| Two slices of toast with jam or marmalade<br>V (1997) 458 kcal. White bloomer bread | 2.49       | 1.99         |

# - Tea, coffee and hot chocolate

idwetherspoon.com

All weights are approximate uncooked. Fish, chicken and meat dishes may contain bones. Specifications may change periodically, and Calories and other nutritional values stated (which exclude drinks options) are subject to change. Prices (in pounds sterling, including VAT) may vary per pub. Subject to local licensing restrictions and availability at participating free houses. Photography is for guidance only. J D Wetherspoon plc reserves the right to withdraw/change offers (without notice), at any time. See website for full details: jdwetherspoon.com "Offer (excluding take-away) applies on day of purchase, during one visit; is non-transferable. Exclusions apply. ement of daily Calorie needs from the Department of Health & Social Care. \*\* Excluding decaffeinated tea and decaffeinated coffee. \*Drinks exclude bottled wine, sparkling wine, Prosecco by the bottle (200ml and 750ml), cocktail pitchers, liqueurs, bombs, shots and any drink not listed on the drinks menu. Mixers exclude J20 and all canned soft drinks, except Monster. An alternative may be offered for Coldwater Creek wines. Spirit measure offered is 25ml in all free houses, except Northern Ireland (35ml)