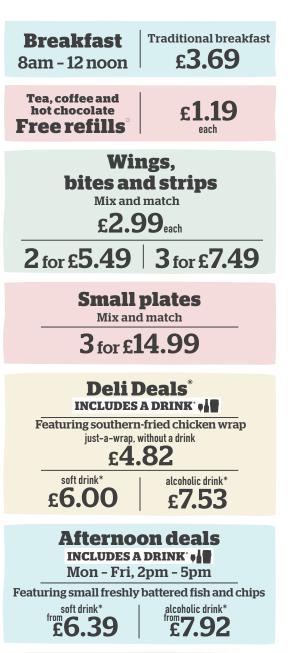

# **BREAKFAST** Served 8am - 12 noon

| Large breakfast 1320 kcal<br>Two fried eggs, bacon, two Lincolnshire sausages, baked beans,<br>three hash browns, mushroom, two slices of toast          |
|----------------------------------------------------------------------------------------------------------------------------------------------------------|
| <b>Traditional breakfast</b> 774 kcal<br>Fried egg, bacon, Lincolnshire sausage, baked beans,<br>two hash browns, slice of toast                         |
| Small breakfast (555) 435 kcal<br>Fried egg, bacon, Lincolnshire sausage, baked beans, hash brown                                                        |
| Add: Black pudding (178 kcal) <b>80p</b>                                                                                                                 |
| <b>Freedom breakfast</b> 581 kcal<br>Two fried eggs, bacon, baked beans, two hash browns, mushroom, tomato                                               |
| Large vegetarian breakfast ♥ 1075 kcal<br>Two fried eggs, three vegan sausages, baked beans, three hash browns,<br>mushroom, tomato, two slices of toast |
| <b>Vegetarian breakfast ()</b> 729 kcal<br>Two fried eggs, two vegan sausages, baked beans, two hash browns,<br>mushroom, tomato, slice of toast         |
| <b>Small vegetarian breakfast 💟 🚳 👫 2</b> 81 kcal<br>Fried egg, vegan sausage, baked beans, hash brown, tomato                                           |
| <b>Vegan breakfast @                                   </b>                                                                                              |
| American breakfast 1258 kcal<br>Two fried eggs, two hash browns, maple-cured bacon, two Lincolnshire sausages<br>four pancakes, maple-flavour syrup      |
| Small American breakfast 629 kcal<br>Fried egg, hash brown, maple-cured bacon, Lincolnshire sausage,<br>two pancakes, maple-flavour syrup                |

# **Tea and toast**

| Includes tea, coffee or hot chocolate. Free refills"                                |            |              |
|-------------------------------------------------------------------------------------|------------|--------------|
|                                                                                     | with drink | without drin |
| Two slices of toast with jam or marmalade<br>V (1997) 458 kcal. White bloomer bread | 2.49       | 1.99         |

# Small plates 3 for £14.99

| 8" pizzas. Sourdough base - proved, stretc                           | hed,                          |
|----------------------------------------------------------------------|-------------------------------|
| topped and freshly baked to order.                                   |                               |
| Margherita 💙 🐻 475 kcal. Mozzarella, fresh basil                     | 6.06                          |
| NEW Spicy chicken 🖅 706 kcal                                         | 6.66                          |
| Mozzarella, spicy pulled chicken thigh, Naga chilli and garlic & her | b sauces, rocket              |
| Pepperoni 📁 556 kcal. Mozzarella, pepperoni                          | 6.66                          |
| Ham and mushroom 512 kcal. Mozzarella, ham, mushro                   | oom, rocket <b>6.66</b>       |
| BBQ chicken 562 kcal                                                 | 6.66                          |
| Mozzarella, chicken breast, BBQ sauce, red onion, rocket             |                               |
| Roasted vegetable 💙 522 kcal                                         | 6.66                          |
| Mozzarella, mushroom, roasted pepper, courgette, onion, fresh l      | basil                         |
| Vegan roasted vegetable 🥏 👀 😘 358 kcal                               | 6.66                          |
| Mushroom, roasted pepper, courgette, onion, fresh basil              |                               |
| Spicy meat feast /// 606 kcal                                        | 7.24                          |
| Mozzarella, ham, pepperoni, chicken breast, sliced chillies, rock    | et                            |
| 11" garlic pizza bread 🖤 778 kcal                                    | 5.72                          |
| Nachos /// V 768 kcal. Cheese, guacamole, salsa, sour crea           | •=                            |
| Bowl of chips @ 964 kcal                                             | 3.99                          |
| Bowl of chips with curry sauce @ 1082 kcal                           | 5.29                          |
| Cheesy chips V 1256 kcal                                             | 5.49                          |
| <b>Loaded chips</b> 1303 kcal. Cheese, maple-cured bacon, sour       | ••••                          |
| NEW Shawarma-chicken-topped chips ////                               |                               |
| Chicken thigh, Middle Eastern spices, Naga chilli and garlic & her   |                               |
| Halloumi-style fries 🖊 🔍 🚟 458 kcal. Sweet chil                      |                               |
| Chicken bites (300) 403 kcal                                         | 6.24                          |
| Ten battered chicken breast pieces, BBQ sauce                        |                               |
| Southern-fried chicken strips 🖉 547 kcal                             | 6.24                          |
| Five chicken breast strips, Jack Daniel's® Tennessee Honey glaze     |                               |
| Chicken wings /// 1113 kcal. Ten spicy chicken wings, M              | Naga chilli sauce <b>6.90</b> |
| Quorn <sup>™</sup> nuggets 💋 ⊘ ‱ 345 kcal                            | 5.34                          |
| Eight coated pieces, sweet chilli sauce                              |                               |

# Wings, bites and strips

| Mix and match<br>Five chicken wings /// (555) 445 kcal                                                        | <b>2.99</b><br>each |
|---------------------------------------------------------------------------------------------------------------|---------------------|
| Spicy chicken wings<br><b>Five chicken bites (*****)</b> 161 kcal<br>Battered chicken breast pieces           | 2 for<br>5.49       |
| <b>Three southern-fried chicken strips // (566)</b> 276 kcal<br>Chicken breast strips                         | 3 for<br>7.49       |
| Five Quorn <sup>™</sup> nuggets @ 177 kcal. Five coated pieces<br>Add: Sweet chilli sauce // @ (62 kcal)      |                     |
| Naga chilli sauce /// @ (136 kcal); BBQ sauce @ (83 kcal)<br>Jack Daniel's® Tennessee Honey glaze V (87 kcal) | <b>99p</b><br>each  |
| Chinotle mayo FFF 🕥 (150 kcal). Blue cheese sauce 🕥 (270 kcal)                                                |                     |

## Deli Deals Includes A DRINK

All wraps, paninis and 8" pizzas are freshly made to order. 12" wraps (just-a-wrap, without a drink 4.82 each) NEW Brunch wrap 741 kcal Fried egg, bacon, Lincolnshire sausage, Cheddar cheese NEW Vegetarian brunch wrap V 622 kcal Two fried eggs, two vegan sausages, Cheddar cheese Shawarma chicken **FFF** 712 kcal Chicken thigh, Middle Eastern spices, Naga chilli and garlic & herb sauces, tomato, onion, coriander, rocket Quorn<sup>™</sup> nuggets / ⊘ ‱ 490 kcal soft drink\* Salad leaves, tomato, cucumber, salsa 6.00 Southern-fried chicken **FFF** 623 kcal each Salad leaves, smoky chipotle mayo alcoholic drink\* Cold chicken breast **//** 58 (566) 485 kcal 7.53 Salad leaves, sweet chilli sauce each Fried halloumi-style cheese **F V** 727 kcal Salad leaves, sweet chilli sauce, tomato, cucumbe

# Afte Mon - F Choose fr small pub classic meals.

Adults need around 2000 kcal a day.§

each **2.07** 

soft drink\* 9.69 each 11.22 each

.....

alcoholic drink\*

6.74

each

### Afternoon deal

Mon - Fri, 2pm - 5pm Choose from the above pub classic meals.

alcoholic drink' soft drink\* 7.57 9.10

# **Small pub classics** INCLUDES A DRINK

| <b>shly battered fish and chips</b><br>7 kcal, mushy peas 744 kcal or baked beans 68                  | soft drink*<br><b>8.14</b><br>3 kcal |                                 |
|-------------------------------------------------------------------------------------------------------|--------------------------------------|---------------------------------|
| <b>titby breaded scampi</b><br>29 kcal, mushy peas 686 kcal or baked beans <i>6</i><br>rreaded scampi | <b>8.14</b><br>525 kcal.             | 9.67                            |
| es of bread ♥ (383 kcal) <b>1.44</b><br>yle curry sauce ∅ (118 kcal) <b>1.56</b>                      |                                      |                                 |
| Itshire cured ham,<br>hips 55 kcal<br>Viltshire cured ham, fried egg                                  | 4.79                                 | 6.32                            |
| -day brunch 681 kcal<br>sausage, bacon, fried egg, baked beans, chips<br>udding (178 kcal) <b>80p</b> | 4.99                                 | 6.52                            |
| <b>getarian all-day brunch (V)</b> 590 kcal<br>usages, fried egg, baked beans, chips                  | 4.99                                 | 6.52                            |
| rnoon deal                                                                                            |                                      |                                 |
| ri, 2pm - 5pm<br>om the above                                                                         | soft drink*<br><b>6.39</b>           | alcoholic drink*<br><b>7.92</b> |