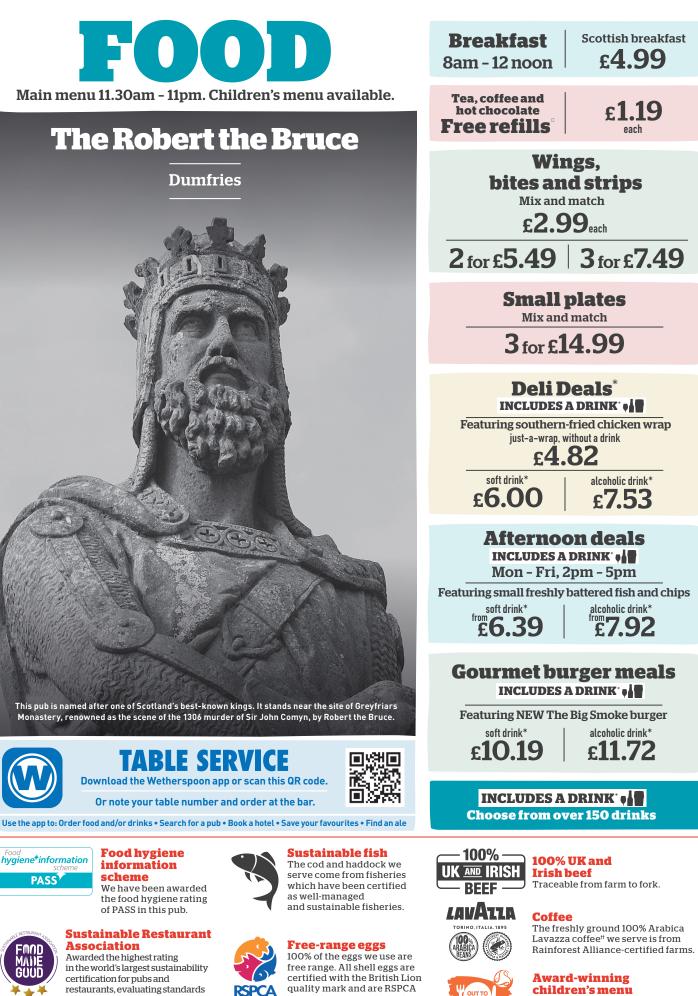

# **BREAKFAST** Served 8am - 12 noon

| Large Scottish breakfast 1474 kcal<br>Two fried eggs, bacon, two sausages, two slices of black pudding, baked beans,<br>potato scone, two slices of toast  | 6.59 |
|------------------------------------------------------------------------------------------------------------------------------------------------------------|------|
| Scottish breakfast 880 kcal<br>Fried egg, bacon, sausage, black pudding, baked beans, potato scone,<br>slice of toast                                      | 4.99 |
| Small Scottish breakfast (567) 445 kcal<br>Fried egg, bacon, sausage, baked beans, potato scone                                                            | 2.99 |
| Add: Haggis (246 kcal) 1.50; Black pudding (178 kcal) 80p                                                                                                  |      |
| <b>Freedom breakfast</b> 581 kcal<br>Two fried eggs, bacon, baked beans, two hash browns, mushroom, tomato                                                 | 2.99 |
| Large vegetarian breakfast (2) 1075 kcal<br>Two fried eggs, three vegan sausages, baked beans, three hash browns,<br>mushroom, tomato, two slices of toast | 6.59 |
| Vegetarian breakfast ♥ 729 kcal<br>Two fried eggs, two vegan sausages, baked beans, two hash browns,<br>mushroom, tomato, slice of toast                   | 4.99 |
| <b>Small vegetarian breakfast ()</b> 🚳 ()<br>Fried egg, vegan sausage, baked beans, hash brown, tomato                                                     | 2.99 |
| <b>Vegan breakfast @ 33</b> 616 kcal<br>Two vegan sausages, baked beans, two hash browns, mushroom,<br>tomato, slice of toast, vegan spread                | 2.99 |
| American breakfast 1258 kcal<br>Two fried eggs, two hash browns, maple-cured bacon, two Lincolnshire sausages,<br>four pancakes, maple-flavour syrup       | 7.00 |
| <b>Small American breakfast</b> 629 kcal<br>Fried egg, hash brown, maple-cured bacon, Lincolnshire sausage,<br>two pancakes, maple-flavour syrup           | 5.14 |
|                                                                                                                                                            |      |

# **Breakfast deals**

| Includes tea, coffee, hot chocolate (free refills") or a soft drink.                                                                     |      |
|------------------------------------------------------------------------------------------------------------------------------------------|------|
| Breakfast roll<br>Choose:                                                                                                                | 2.69 |
| Bacon 🐨 335 kcal; Sausage 540 kcal; Vegetarian sausage ♥ ☜ 347 kcal<br>Fried egg ♥ ☜ 260 kcal; Haggis ☜ 450 kcal; Black pudding 559 kcal |      |
| Egg & cheese muffin 💟 🐯 280 kcal<br>Fried egg, American-style cheese, in an English muffin                                               | 2.59 |
| <b>Egg &amp; bacon muffin ()))</b> 346 kcal<br>Fried egg, bacon, American-style cheese, in an English muffin                             | 2.79 |
| <b>Egg &amp; sausage muffin (555)</b> 449 kcal<br>Fried egg, Lincolnshire sausage, American-style cheese, in an English muffin           | 2.79 |
| <b>Egg &amp; vegetarian sausage muffin V (1999)</b> 352 kcal<br>Fried egg, vegan sausage, American-style cheese, in an English muffin    | 2.79 |
| <b>Breakfast muffin</b> 514 kcal<br>Fried egg, Lincolnshire sausage, bacon, American-style cheese,<br>in an English muffin               | 2.99 |
| Add: Hash brown 🥥 (82 kcal) <b>51p</b>                                                                                                   |      |

# - Tea, coffee and hot chocolate -

for the facts drinkaware.co.uk