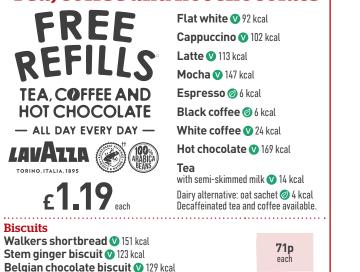

# **Tea and toast**

| Includes tea, coffee or hot chocolate. Free refills                            |                           |                              |
|--------------------------------------------------------------------------------|---------------------------|------------------------------|
| Two slices of toast with jam or marmalade<br>V 🐨 458 kcal. White bloomer bread | with drink<br><b>2.49</b> | without drink<br><b>1.99</b> |
| Breakfast wraps                                                                |                           |                              |
| Breakfast wrap 724 kcal                                                        |                           | 4.51                         |

# **Breakfast deals**

| Includes tea, coffee, hot chocolate (free refills") or a soft drink.                                                                     |      |
|------------------------------------------------------------------------------------------------------------------------------------------|------|
| Breakfast roll<br>Choose:                                                                                                                | 2.69 |
| Bacon 🐨 335 kcal; Sausage 540 kcal; Vegetarian sausage ♥ ☜ 347 kcal<br>Fried egg ♥ ☜ 260 kcal; Haggis ☜ 450 kcal; Black pudding 559 kcal |      |
| Egg & cheese muffin 💟 🐯 280 kcal<br>Fried egg, American-style cheese, in an English muffin                                               | 2.59 |
| <b>Egg &amp; bacon muffin ()))</b> 346 kcal<br>Fried egg, bacon, American-style cheese, in an English muffin                             | 2.79 |
| <b>Egg &amp; sausage muffin (555)</b> 449 kcal<br>Fried egg, Lincolnshire sausage, American-style cheese, in an English muffin           | 2.79 |
| <b>Egg &amp; vegetarian sausage muffin V (1999)</b> 352 kcal<br>Fried egg, vegan sausage, American-style cheese, in an English muffin    | 2.79 |
| <b>Breakfast muffin</b> 514 kcal<br>Fried egg, Lincolnshire sausage, bacon, American-style cheese,<br>in an English muffin               | 2.99 |
| Add: Hash brown 🥥 (82 kcal) <b>51p</b>                                                                                                   |      |

# - Tea, coffee and hot chocolate -

for the facts drinkaware.co.uk