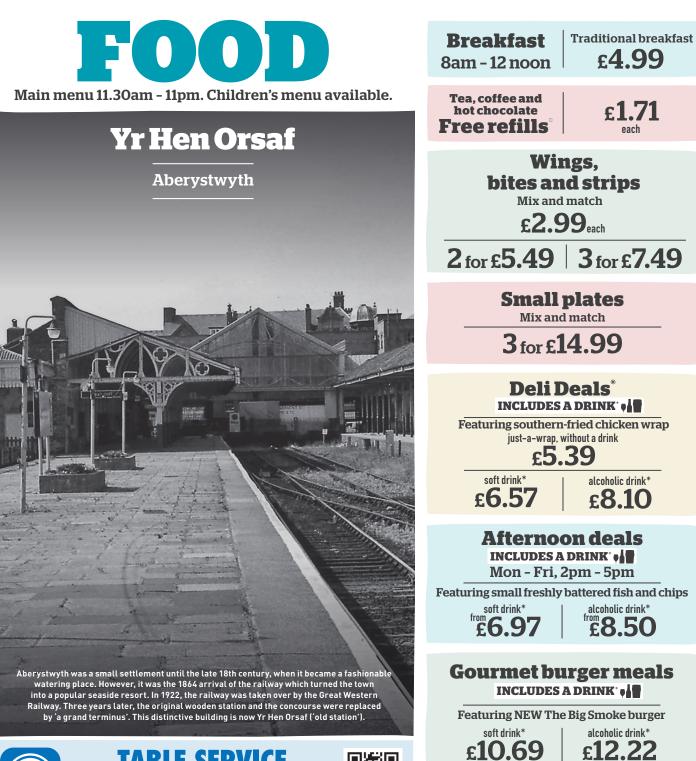

## wetherspoon hotels Over 50 hotels and 1,329 rooms across

England, Ireland, Scotland and Wales.