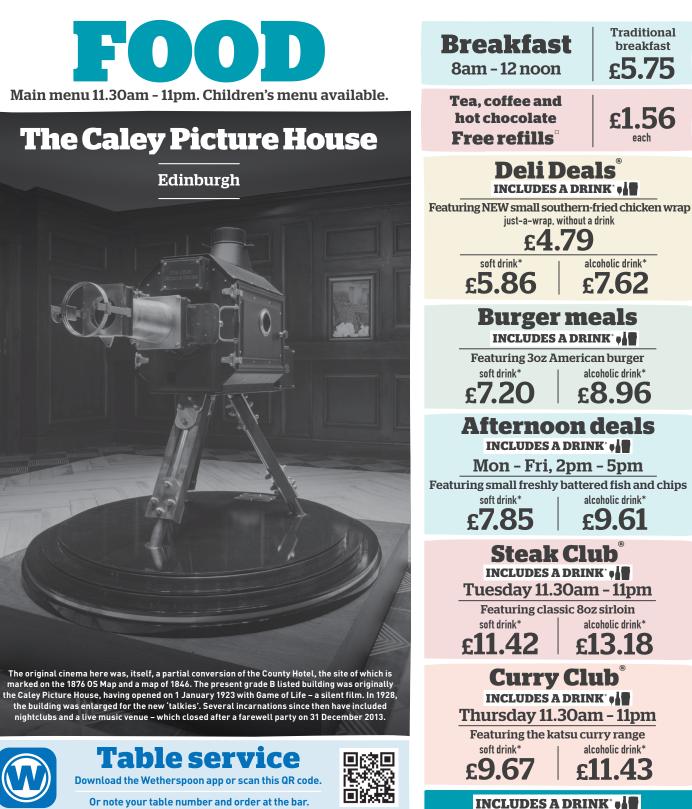

## BREAKFAST Served 8am - 12 noon

Porridge 💙 🚳 👫 252 kcal (plain)

Mushroom Benedict 🔮 638 kcal

Scrambled egg on toast V 570 kcal

Three eggs, buttered white bloomer toast

Fresh fruit ⊘ 🚳 5 200 kcal

Breakfast wrap 724 kcal

Small beans on toast (V 🚳 🐻 252 kcal. Buttered white bloomer toast 2.62

Blueberries ⊘ (17 kcal) 62p; Honey 💟 (91 kcal) 34p

| <b>Large breakfast</b> 1343 kcal<br>Two fried eggs, bacon, two Lincolnshire sausages, baked beans,<br>three hash browns, mushroom, two slices of toast   | 7.43 |
|----------------------------------------------------------------------------------------------------------------------------------------------------------|------|
| <b>Traditional breakfast</b> 807 kcal<br>Fried egg, bacon, Lincolnshire sausage, baked beans,<br>two hash browns, slice of toast                         | 5.75 |
| Small breakfast ()) 435 kcal<br>Fried egg, bacon, Lincolnshire sausage, baked beans, hash brown                                                          | 5.19 |
| Add:<br>Haggis (246 kcal) <b>1.40</b><br>Black pudding (178 kcal) <b>75p</b>                                                                             |      |
| <b>Freedom breakfast</b> 586 kcal<br>Two fried eggs, bacon, baked beans, two hash browns,<br>mushroom, tomato                                            | 5.19 |
| Large vegetarian breakfast 🕥 1129 kcal<br>Two fried eggs, three vegan sausages, baked beans, three hash browns,<br>mushroom, tomato, two slices of toast | 7.43 |
| <b>Vegetarian breakfast                                    </b>                                                                                          | 5.75 |
| <b>Small vegetarian breakfast V 🕸 \varpi 291</b> kcal<br>Fried egg, vegan sausage, baked beans, hash brown, tomato                                       | 5.19 |
| <b>Vegan breakfast @</b> 642 kcal<br>Two vegan sausages, baked beans, two hash browns, mushroom,<br>tomato, slice of toast, vegan spread                 | 5.36 |
|                                                                                                                                                          |      |

soft drink\*

7.85

alcoholic drink\*

9.61

## Afternoon deal

Mon - Fri, 2pm - 5pm

Choose from the above small pub classic mea

| attered haddock and chips 🤗<br>11 or mushy peas 1308 kcal                                                      | soft drinl<br><b>11.84</b> |                                  |  |
|----------------------------------------------------------------------------------------------------------------|----------------------------|----------------------------------|--|
| <b>eaded scampi</b><br>35 kcal or mushy peas 1192 kcal.<br>readed scampi                                       | 11.84                      | 13.60                            |  |
| es of bread 💟 (404 kcal) <b>1.34</b><br>rle curry sauce 🥥 (118 kcal) <b>1.46</b>                               |                            |                                  |  |
| r <b>unch</b> 1245 kcal<br>s. bacon, two Lincolnshire sausages,<br>chips<br><b>dding</b> (178 kcal) <b>75p</b> | 11.49                      | 13.25                            |  |
| n all-day brunch ♥ 1023 kcal<br>s, three vegan sausages, baked beans, chips                                    | 11.49                      | 13.25                            |  |
| idney pudding 1279 kcal<br>nion & red wine gravy                                                               | 10.08                      | 11.84                            |  |
| <b>cured ham, eggs and chips</b> 856 kca<br>Wiltshire cured ham, two fried eggs                                | l <b>9.49</b>              | 11.25                            |  |
| , <b>chips and beans</b> 1170 kcal<br>shire sausages                                                           | 9.49                       | 11.25                            |  |
| isages, chips and beans @ 910 kcal<br>ausages                                                                  | 9.49                       | 11.25                            |  |
| r <b>noon deal</b><br>ri, 2pm - 5pm<br>m the above pub classic meals.                                          | soft drink*<br><b>9.02</b> | alcoholic drink*<br><b>10.78</b> |  |

## From farms in the UK and Ireland, prime beef steaks (traceable from farm to fork), matured for 28 days, seasoned

| with a steak-seasoning blend and freshly cooked to your liking.                                                                                                                                              |                                     |                                          |  |
|--------------------------------------------------------------------------------------------------------------------------------------------------------------------------------------------------------------|-------------------------------------|------------------------------------------|--|
| Classic 8oz sirloin steak<br>Choose: Side salad 526 kcal<br>Jacket potato 774 kcal<br>Chips 1061 kcal                                                                                                        | soft drink*<br><b>13.00</b><br>each | alcoholic drink*<br><b>14.76</b><br>each |  |
| Gourmet 8oz sirloin steak<br>Peas, tomato, mushroom, three onion rings, steak sauce<br>Choose: Side salad 785 kcal<br>Jacket potato 1032 kcal<br>Chips 1320 kcal                                             | soft drink*<br><b>15.34</b><br>each | alcoholic drink*<br><b>17.10</b><br>each |  |
| Add your choice of steak sauce: Creamy peppercorn sauce (74 kcal)<br>Jack Daniel's® Tennessee Honey glaze 🔇 (87 kcal); Whisky sauce (81 kcal) <b>1.82</b> each                                               |                                     |                                          |  |
| Below meals are served with peas,<br>tomato and mushroom.<br>Mixed grill<br>Gammon, pork loin, rump, lamb, Lincolnshire sausage<br>Choose: Side salad 984 kcal<br>Jacket potato 1231 kcal<br>Chips 1519 kcal | soft drink<br><b>13.65</b>          |                                          |  |
| Large mixed grill Gammon, pork loin, rump,<br>lamb, two Lincolnshire sausages, fried egg, six onion ring:<br>Choose: Side salad 1477 kcal<br>Jacket notato 1774 kcal                                         | <b>15.42</b>                        | 17.18                                    |  |