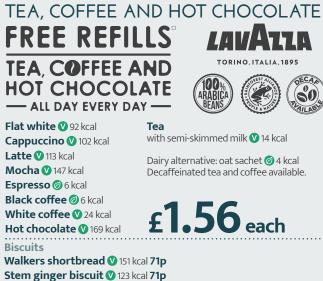

Belgian chocolate biscuit V 129 kcal 71p Salted caramel brownie bar V 316 kcal 1.64 FOOD

Breakfast 7am – 12 noon. Main menu 11.30am – 10pm.

Beaconsfield was the first stop on the coaching route to Oxford. The Universal British Directory of 1792 states that 'the New Machine passes through Beaconsfield'. Forty years later, the Hope, Union, Telegraph and Champion stagecoaches all passed through the town on their way from London. The Hope carried passengers to Warwick and the Champion to Hereford.