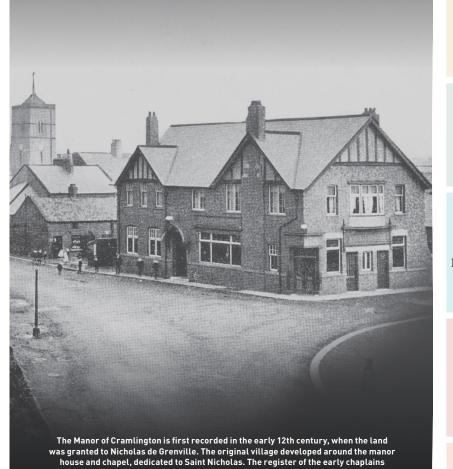

### **John The Clerk of Cramlington**

Cramlington

Download the Wetherspoon app or scan this QR code.

begins with 'John the Clerk of Cramlington', (c1163–80). The present parish church

was built in the 1860s. Described by the distinguished scholar Nikolaus Pevsner

as 'a proud church', it stands close to the site of John the Clerk's chapel

Or note your table number and order at the bar.

Use the app to: Search for a pub • Book a hotel • Save your favourites • Find an ale