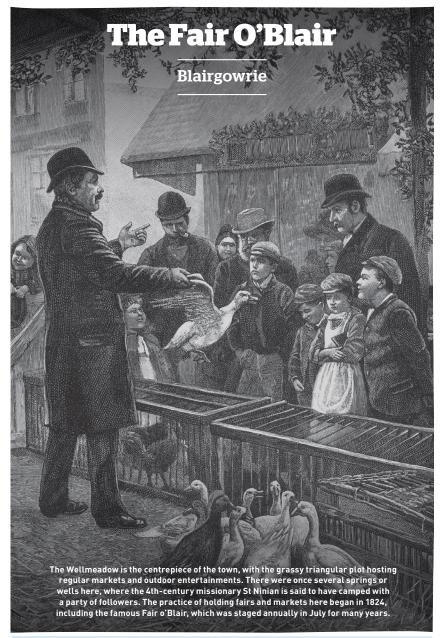

### **Award-winning** children's menu

Best children's meals (first place) Independently run 'secret diner' survey

**Sustainable Restaurant** Association Awarded the highest rating in the world's largest sustainability certification for pubs

|                                                                                                                                                                                                                                                                                                                                                                                                                                                                                                                                                                                                                                                                                                                                                                                                                                                                                                                                                                                                                                                                                                                                                                                                                                                                                                                                                                                                                                                                                                                                                                                                                                                                                                                                                                                                                                                                                                                                                                                                                                                                                                                               | .93                                                     |                               | Burgers includes a drink                                                                                                                                                                                                                                                                                                                                                                                                                                                                                                                                                                                                                                                                                                                                                                                                                         |                                                                      | ler an alread t                         |
|-------------------------------------------------------------------------------------------------------------------------------------------------------------------------------------------------------------------------------------------------------------------------------------------------------------------------------------------------------------------------------------------------------------------------------------------------------------------------------------------------------------------------------------------------------------------------------------------------------------------------------------------------------------------------------------------------------------------------------------------------------------------------------------------------------------------------------------------------------------------------------------------------------------------------------------------------------------------------------------------------------------------------------------------------------------------------------------------------------------------------------------------------------------------------------------------------------------------------------------------------------------------------------------------------------------------------------------------------------------------------------------------------------------------------------------------------------------------------------------------------------------------------------------------------------------------------------------------------------------------------------------------------------------------------------------------------------------------------------------------------------------------------------------------------------------------------------------------------------------------------------------------------------------------------------------------------------------------------------------------------------------------------------------------------------------------------------------------------------------------------------|---------------------------------------------------------|-------------------------------|--------------------------------------------------------------------------------------------------------------------------------------------------------------------------------------------------------------------------------------------------------------------------------------------------------------------------------------------------------------------------------------------------------------------------------------------------------------------------------------------------------------------------------------------------------------------------------------------------------------------------------------------------------------------------------------------------------------------------------------------------------------------------------------------------------------------------------------------------|----------------------------------------------------------------------|-----------------------------------------|
| 8" pizzas. Sourdough base - proved, stretched,                                                                                                                                                                                                                                                                                                                                                                                                                                                                                                                                                                                                                                                                                                                                                                                                                                                                                                                                                                                                                                                                                                                                                                                                                                                                                                                                                                                                                                                                                                                                                                                                                                                                                                                                                                                                                                                                                                                                                                                                                                                                                |                                                         |                               | Beef burgers made with 100% British b                                                                                                                                                                                                                                                                                                                                                                                                                                                                                                                                                                                                                                                                                                                                                                                                            | eer, rresn                                                           | у соокеа (                              |
| topped and freshly baked to order.                                                                                                                                                                                                                                                                                                                                                                                                                                                                                                                                                                                                                                                                                                                                                                                                                                                                                                                                                                                                                                                                                                                                                                                                                                                                                                                                                                                                                                                                                                                                                                                                                                                                                                                                                                                                                                                                                                                                                                                                                                                                                            |                                                         | E 01                          | Beef burgers One 3oz beef patty.<br>Served with a small portion of chips (329 kcal, inc                                                                                                                                                                                                                                                                                                                                                                                                                                                                                                                                                                                                                                                                                                                                                          | cluded in Ca                                                         | lories below).                          |
| Margherita ♥ (555) 467 kcal. Mozzarella, basil<br>Haggis 597 kcal. Mozzarella, haggis, red onion                                                                                                                                                                                                                                                                                                                                                                                                                                                                                                                                                                                                                                                                                                                                                                                                                                                                                                                                                                                                                                                                                                                                                                                                                                                                                                                                                                                                                                                                                                                                                                                                                                                                                                                                                                                                                                                                                                                                                                                                                              |                                                         | 5.91<br>6.51                  | American burger 696 kcal                                                                                                                                                                                                                                                                                                                                                                                                                                                                                                                                                                                                                                                                                                                                                                                                                         |                                                                      |                                         |
| Pepperoni // 575 kcal. Mozzarella, pepperoni                                                                                                                                                                                                                                                                                                                                                                                                                                                                                                                                                                                                                                                                                                                                                                                                                                                                                                                                                                                                                                                                                                                                                                                                                                                                                                                                                                                                                                                                                                                                                                                                                                                                                                                                                                                                                                                                                                                                                                                                                                                                                  |                                                         | 6.51                          | Red onion, gherkin, ketchup, American-style mustard                                                                                                                                                                                                                                                                                                                                                                                                                                                                                                                                                                                                                                                                                                                                                                                              | soft drink*                                                          | alcoholic drink*                        |
| Ham and mushroom 505 kcal. Mozzarella, ham, mushroom, rocke                                                                                                                                                                                                                                                                                                                                                                                                                                                                                                                                                                                                                                                                                                                                                                                                                                                                                                                                                                                                                                                                                                                                                                                                                                                                                                                                                                                                                                                                                                                                                                                                                                                                                                                                                                                                                                                                                                                                                                                                                                                                   |                                                         | 6.51                          | Classic beef burger 677 kcal<br>Iceberg lettuce, tomato, red onion                                                                                                                                                                                                                                                                                                                                                                                                                                                                                                                                                                                                                                                                                                                                                                               | <b>5.44</b> each                                                     | <b>6.97</b> each                        |
| BBQ chicken 555 kcal. Mozzarella, BBQ sauce, chicken breast, red onion,                                                                                                                                                                                                                                                                                                                                                                                                                                                                                                                                                                                                                                                                                                                                                                                                                                                                                                                                                                                                                                                                                                                                                                                                                                                                                                                                                                                                                                                                                                                                                                                                                                                                                                                                                                                                                                                                                                                                                                                                                                                       |                                                         | 6.51                          | Skinny beef burger (SOF) 375 kcal                                                                                                                                                                                                                                                                                                                                                                                                                                                                                                                                                                                                                                                                                                                                                                                                                | Guon                                                                 | 1 00011                                 |
| Roasted vegetable © 514 kcal                                                                                                                                                                                                                                                                                                                                                                                                                                                                                                                                                                                                                                                                                                                                                                                                                                                                                                                                                                                                                                                                                                                                                                                                                                                                                                                                                                                                                                                                                                                                                                                                                                                                                                                                                                                                                                                                                                                                                                                                                                                                                                  |                                                         | 6.51                          | Iceberg lettuce, tomato, red onion, with a side salad, inste                                                                                                                                                                                                                                                                                                                                                                                                                                                                                                                                                                                                                                                                                                                                                                                     | ad of chips                                                          |                                         |
| Mozzarella, mushroom, roasted pepper, courgette, onion, basil  Vegan roasted vegetable @ \$\$\$ \$\$55 kcal                                                                                                                                                                                                                                                                                                                                                                                                                                                                                                                                                                                                                                                                                                                                                                                                                                                                                                                                                                                                                                                                                                                                                                                                                                                                                                                                                                                                                                                                                                                                                                                                                                                                                                                                                                                                                                                                                                                                                                                                                   |                                                         | 6.51                          | American cheese burger 730 kcal                                                                                                                                                                                                                                                                                                                                                                                                                                                                                                                                                                                                                                                                                                                                                                                                                  |                                                                      | oft drink* 6.04                         |
| Mushroom, roasted pepper, courgette, onion, basil                                                                                                                                                                                                                                                                                                                                                                                                                                                                                                                                                                                                                                                                                                                                                                                                                                                                                                                                                                                                                                                                                                                                                                                                                                                                                                                                                                                                                                                                                                                                                                                                                                                                                                                                                                                                                                                                                                                                                                                                                                                                             |                                                         | 0.51                          | American-style cheese, red onion, gherkin, ketchup,                                                                                                                                                                                                                                                                                                                                                                                                                                                                                                                                                                                                                                                                                                                                                                                              | alcoh                                                                | olic drink* 7.5                         |
| Spicy meat feast FFF 615 kcal                                                                                                                                                                                                                                                                                                                                                                                                                                                                                                                                                                                                                                                                                                                                                                                                                                                                                                                                                                                                                                                                                                                                                                                                                                                                                                                                                                                                                                                                                                                                                                                                                                                                                                                                                                                                                                                                                                                                                                                                                                                                                                 |                                                         | 7.09                          | American-style mustard                                                                                                                                                                                                                                                                                                                                                                                                                                                                                                                                                                                                                                                                                                                                                                                                                           |                                                                      |                                         |
| Mozzarella, ham, pepperoni, chicken breast, sliced chillies, rocket                                                                                                                                                                                                                                                                                                                                                                                                                                                                                                                                                                                                                                                                                                                                                                                                                                                                                                                                                                                                                                                                                                                                                                                                                                                                                                                                                                                                                                                                                                                                                                                                                                                                                                                                                                                                                                                                                                                                                                                                                                                           |                                                         |                               | Double beef burgers Two 3oz beef patties.                                                                                                                                                                                                                                                                                                                                                                                                                                                                                                                                                                                                                                                                                                                                                                                                        |                                                                      |                                         |
| NIAW Char-grilled halloumi-style cheese V 514 kcal                                                                                                                                                                                                                                                                                                                                                                                                                                                                                                                                                                                                                                                                                                                                                                                                                                                                                                                                                                                                                                                                                                                                                                                                                                                                                                                                                                                                                                                                                                                                                                                                                                                                                                                                                                                                                                                                                                                                                                                                                                                                            |                                                         | 4.96                          | Served with chips (602 kcal, included in Calories                                                                                                                                                                                                                                                                                                                                                                                                                                                                                                                                                                                                                                                                                                                                                                                                | below).                                                              |                                         |
| Rocket, roasted pepper, courgette, onion, salsa                                                                                                                                                                                                                                                                                                                                                                                                                                                                                                                                                                                                                                                                                                                                                                                                                                                                                                                                                                                                                                                                                                                                                                                                                                                                                                                                                                                                                                                                                                                                                                                                                                                                                                                                                                                                                                                                                                                                                                                                                                                                               |                                                         |                               | <b>Double American burger</b> 1138 kcal<br>Red onion, gherkin, ketchup, American-style mustard                                                                                                                                                                                                                                                                                                                                                                                                                                                                                                                                                                                                                                                                                                                                                   | soft drink*                                                          | alcoholic drink*                        |
| 11" garlic pizza bread V 772 kcal                                                                                                                                                                                                                                                                                                                                                                                                                                                                                                                                                                                                                                                                                                                                                                                                                                                                                                                                                                                                                                                                                                                                                                                                                                                                                                                                                                                                                                                                                                                                                                                                                                                                                                                                                                                                                                                                                                                                                                                                                                                                                             |                                                         | 5.57                          | Double classic beef burger 1119 kcal                                                                                                                                                                                                                                                                                                                                                                                                                                                                                                                                                                                                                                                                                                                                                                                                             | 7.73                                                                 | 9.26                                    |
| Nachos /// V 695 kcal. Cheese, guacamole, salsa, sour cream, sliced of                                                                                                                                                                                                                                                                                                                                                                                                                                                                                                                                                                                                                                                                                                                                                                                                                                                                                                                                                                                                                                                                                                                                                                                                                                                                                                                                                                                                                                                                                                                                                                                                                                                                                                                                                                                                                                                                                                                                                                                                                                                        |                                                         | 5.81                          | Iceberg lettuce, tomato, red onion                                                                                                                                                                                                                                                                                                                                                                                                                                                                                                                                                                                                                                                                                                                                                                                                               | each                                                                 | each                                    |
| Bowl of chips @ 964 kcal  Bowl of chips with curry sauce @ 1082 kcal                                                                                                                                                                                                                                                                                                                                                                                                                                                                                                                                                                                                                                                                                                                                                                                                                                                                                                                                                                                                                                                                                                                                                                                                                                                                                                                                                                                                                                                                                                                                                                                                                                                                                                                                                                                                                                                                                                                                                                                                                                                          |                                                         | 4.06<br>5.58                  | Double American cheese burger 1207 kcal                                                                                                                                                                                                                                                                                                                                                                                                                                                                                                                                                                                                                                                                                                                                                                                                          |                                                                      | oft drink* <b>8.3</b> (                 |
| Cheesy chips V 1256 kcal                                                                                                                                                                                                                                                                                                                                                                                                                                                                                                                                                                                                                                                                                                                                                                                                                                                                                                                                                                                                                                                                                                                                                                                                                                                                                                                                                                                                                                                                                                                                                                                                                                                                                                                                                                                                                                                                                                                                                                                                                                                                                                      |                                                         | 5.24                          | American-style cheese, red onion, gherkin, ketchup,                                                                                                                                                                                                                                                                                                                                                                                                                                                                                                                                                                                                                                                                                                                                                                                              |                                                                      | olic drink* 9.8                         |
| Loaded chips 1303 kcal. Cheese, maple-cured bacon, sour cream                                                                                                                                                                                                                                                                                                                                                                                                                                                                                                                                                                                                                                                                                                                                                                                                                                                                                                                                                                                                                                                                                                                                                                                                                                                                                                                                                                                                                                                                                                                                                                                                                                                                                                                                                                                                                                                                                                                                                                                                                                                                 |                                                         | 6.03                          | American-style mustard                                                                                                                                                                                                                                                                                                                                                                                                                                                                                                                                                                                                                                                                                                                                                                                                                           |                                                                      |                                         |
| Tomato & basil soup ♥ ॐ ॐ 374 kcal. White bloomer bread                                                                                                                                                                                                                                                                                                                                                                                                                                                                                                                                                                                                                                                                                                                                                                                                                                                                                                                                                                                                                                                                                                                                                                                                                                                                                                                                                                                                                                                                                                                                                                                                                                                                                                                                                                                                                                                                                                                                                                                                                                                                       |                                                         | 4.23                          | Chicken burgers                                                                                                                                                                                                                                                                                                                                                                                                                                                                                                                                                                                                                                                                                                                                                                                                                                  |                                                                      |                                         |
| NEW Vegan option available with vegan spread @ 5% 5555 285 kcal                                                                                                                                                                                                                                                                                                                                                                                                                                                                                                                                                                                                                                                                                                                                                                                                                                                                                                                                                                                                                                                                                                                                                                                                                                                                                                                                                                                                                                                                                                                                                                                                                                                                                                                                                                                                                                                                                                                                                                                                                                                               |                                                         |                               | Served with a small portion of chips (329 kcal, incl                                                                                                                                                                                                                                                                                                                                                                                                                                                                                                                                                                                                                                                                                                                                                                                             |                                                                      |                                         |
| With any of the small plates below, choose one dip:                                                                                                                                                                                                                                                                                                                                                                                                                                                                                                                                                                                                                                                                                                                                                                                                                                                                                                                                                                                                                                                                                                                                                                                                                                                                                                                                                                                                                                                                                                                                                                                                                                                                                                                                                                                                                                                                                                                                                                                                                                                                           | • • • • • • • • • •                                     | •••••                         | Crunchy chicken strip burger / 776 kcal                                                                                                                                                                                                                                                                                                                                                                                                                                                                                                                                                                                                                                                                                                                                                                                                          |                                                                      | soft drink* 5.44                        |
| Sweet chilli // 37 kcal; Sticky soy V 100 kcal; Naga chilli /// 3                                                                                                                                                                                                                                                                                                                                                                                                                                                                                                                                                                                                                                                                                                                                                                                                                                                                                                                                                                                                                                                                                                                                                                                                                                                                                                                                                                                                                                                                                                                                                                                                                                                                                                                                                                                                                                                                                                                                                                                                                                                             | 136 kcal                                                |                               | Two southern-fried chicken strips, iceberg lettuce, mayon                                                                                                                                                                                                                                                                                                                                                                                                                                                                                                                                                                                                                                                                                                                                                                                        | • • • • • • • • • • •                                                | olic drink* <b>6.9</b> '                |
| Jack Daniel's® Tennessee Honey glaze V 87 kcal; Chipotle mayo                                                                                                                                                                                                                                                                                                                                                                                                                                                                                                                                                                                                                                                                                                                                                                                                                                                                                                                                                                                                                                                                                                                                                                                                                                                                                                                                                                                                                                                                                                                                                                                                                                                                                                                                                                                                                                                                                                                                                                                                                                                                 | V 150 kca                                               | al                            | Served with chips (602 kcal, included in Calories                                                                                                                                                                                                                                                                                                                                                                                                                                                                                                                                                                                                                                                                                                                                                                                                | below).                                                              |                                         |
| Blue cheese V 270 kcal; BBQ sauce Ø 83 kcal                                                                                                                                                                                                                                                                                                                                                                                                                                                                                                                                                                                                                                                                                                                                                                                                                                                                                                                                                                                                                                                                                                                                                                                                                                                                                                                                                                                                                                                                                                                                                                                                                                                                                                                                                                                                                                                                                                                                                                                                                                                                                   |                                                         |                               | Fried buttermilk chicken burger 1255 kcal<br>Breaded whole chicken breast fillet                                                                                                                                                                                                                                                                                                                                                                                                                                                                                                                                                                                                                                                                                                                                                                 |                                                                      | Lacron                                  |
| Macaroni cheese bites V 500 262 kcal                                                                                                                                                                                                                                                                                                                                                                                                                                                                                                                                                                                                                                                                                                                                                                                                                                                                                                                                                                                                                                                                                                                                                                                                                                                                                                                                                                                                                                                                                                                                                                                                                                                                                                                                                                                                                                                                                                                                                                                                                                                                                          |                                                         | 5.46                          | Char-grilled chicken breast burger 970 kcal                                                                                                                                                                                                                                                                                                                                                                                                                                                                                                                                                                                                                                                                                                                                                                                                      | soft drink* <b>7.73</b>                                              | alcoholic drink*                        |
| Halloumi-style fries V 539 396 kcal                                                                                                                                                                                                                                                                                                                                                                                                                                                                                                                                                                                                                                                                                                                                                                                                                                                                                                                                                                                                                                                                                                                                                                                                                                                                                                                                                                                                                                                                                                                                                                                                                                                                                                                                                                                                                                                                                                                                                                                                                                                                                           |                                                         | 4.96                          | Skinny chicken burger ® 555 394 kcal                                                                                                                                                                                                                                                                                                                                                                                                                                                                                                                                                                                                                                                                                                                                                                                                             | each                                                                 | each                                    |
| Chicken bites 322 kcal. Ten battered chicken breast pieces                                                                                                                                                                                                                                                                                                                                                                                                                                                                                                                                                                                                                                                                                                                                                                                                                                                                                                                                                                                                                                                                                                                                                                                                                                                                                                                                                                                                                                                                                                                                                                                                                                                                                                                                                                                                                                                                                                                                                                                                                                                                    |                                                         | 5.91                          | Char-grilled chicken breast, with a side salad, instead of chip                                                                                                                                                                                                                                                                                                                                                                                                                                                                                                                                                                                                                                                                                                                                                                                  | S                                                                    |                                         |
| Southern-fried chicken strips / 555 459 kcal. Five chicken brea                                                                                                                                                                                                                                                                                                                                                                                                                                                                                                                                                                                                                                                                                                                                                                                                                                                                                                                                                                                                                                                                                                                                                                                                                                                                                                                                                                                                                                                                                                                                                                                                                                                                                                                                                                                                                                                                                                                                                                                                                                                               |                                                         | 5.91                          | Meat-free burgers                                                                                                                                                                                                                                                                                                                                                                                                                                                                                                                                                                                                                                                                                                                                                                                                                                |                                                                      | • • • • • • • • • • • • • • •           |
| Chicken wings  813 kcal. Ten spicy chicken wings                                                                                                                                                                                                                                                                                                                                                                                                                                                                                                                                                                                                                                                                                                                                                                                                                                                                                                                                                                                                                                                                                                                                                                                                                                                                                                                                                                                                                                                                                                                                                                                                                                                                                                                                                                                                                                                                                                                                                                                                                                                                              |                                                         | 6.26                          | Served with chips (602 kcal, included in Calories b                                                                                                                                                                                                                                                                                                                                                                                                                                                                                                                                                                                                                                                                                                                                                                                              | elow).                                                               |                                         |
| Quorn™ nuggets @ 🐯 331 kcal. Eight coated pieces                                                                                                                                                                                                                                                                                                                                                                                                                                                                                                                                                                                                                                                                                                                                                                                                                                                                                                                                                                                                                                                                                                                                                                                                                                                                                                                                                                                                                                                                                                                                                                                                                                                                                                                                                                                                                                                                                                                                                                                                                                                                              |                                                         | 5.19                          | Beyond Burger <sup>™</sup> <b>⊘</b> 1043 kcal                                                                                                                                                                                                                                                                                                                                                                                                                                                                                                                                                                                                                                                                                                                                                                                                    | soft drink*                                                          | alcoholic drink*                        |
| - • • • • • • • • • • • • • • • • • • •                                                                                                                                                                                                                                                                                                                                                                                                                                                                                                                                                                                                                                                                                                                                                                                                                                                                                                                                                                                                                                                                                                                                                                                                                                                                                                                                                                                                                                                                                                                                                                                                                                                                                                                                                                                                                                                                                                                                                                                                                                                                                       |                                                         |                               | BEYOND MEAT plant-based patty,                                                                                                                                                                                                                                                                                                                                                                                                                                                                                                                                                                                                                                                                                                                                                                                                                   | 7.73                                                                 | 9.26                                    |
| Deli Deals INCLUDES A DRINK                                                                                                                                                                                                                                                                                                                                                                                                                                                                                                                                                                                                                                                                                                                                                                                                                                                                                                                                                                                                                                                                                                                                                                                                                                                                                                                                                                                                                                                                                                                                                                                                                                                                                                                                                                                                                                                                                                                                                                                                                                                                                                   |                                                         |                               | iceberg lettuce, garlic & herb sauce  Breaded vegetable burger ♥ 1039 kcal                                                                                                                                                                                                                                                                                                                                                                                                                                                                                                                                                                                                                                                                                                                                                                       | each                                                                 | each                                    |
| All wraps and paninis are freshly made to order.                                                                                                                                                                                                                                                                                                                                                                                                                                                                                                                                                                                                                                                                                                                                                                                                                                                                                                                                                                                                                                                                                                                                                                                                                                                                                                                                                                                                                                                                                                                                                                                                                                                                                                                                                                                                                                                                                                                                                                                                                                                                              |                                                         |                               | Lentils, carrot, onion, sweetcorn, mushroom, mozzarella,                                                                                                                                                                                                                                                                                                                                                                                                                                                                                                                                                                                                                                                                                                                                                                                         | mature Chedda                                                        | ar cheese                               |
| NIAW 10" wraps A smaller wrap and filling.                                                                                                                                                                                                                                                                                                                                                                                                                                                                                                                                                                                                                                                                                                                                                                                                                                                                                                                                                                                                                                                                                                                                                                                                                                                                                                                                                                                                                                                                                                                                                                                                                                                                                                                                                                                                                                                                                                                                                                                                                                                                                    |                                                         |                               | Fried halloumi-style cheese burger 🖊                                                                                                                                                                                                                                                                                                                                                                                                                                                                                                                                                                                                                                                                                                                                                                                                             |                                                                      |                                         |
| Small brunch wrap 559 kcal                                                                                                                                                                                                                                                                                                                                                                                                                                                                                                                                                                                                                                                                                                                                                                                                                                                                                                                                                                                                                                                                                                                                                                                                                                                                                                                                                                                                                                                                                                                                                                                                                                                                                                                                                                                                                                                                                                                                                                                                                                                                                                    |                                                         |                               | Just-a-burger                                                                                                                                                                                                                                                                                                                                                                                                                                                                                                                                                                                                                                                                                                                                                                                                                                    |                                                                      | • • • • • • • • • • • • • • • • • • • • |
| Fried egg, bacon, Lincolnshire sausage, Cheddar cheese                                                                                                                                                                                                                                                                                                                                                                                                                                                                                                                                                                                                                                                                                                                                                                                                                                                                                                                                                                                                                                                                                                                                                                                                                                                                                                                                                                                                                                                                                                                                                                                                                                                                                                                                                                                                                                                                                                                                                                                                                                                                        | just-a-w                                                | rap,                          | Served on its own, without chips or a drink.                                                                                                                                                                                                                                                                                                                                                                                                                                                                                                                                                                                                                                                                                                                                                                                                     |                                                                      | each <b>3.3</b>                         |
| Small vegetarian brunch wrap © 545 kcal                                                                                                                                                                                                                                                                                                                                                                                                                                                                                                                                                                                                                                                                                                                                                                                                                                                                                                                                                                                                                                                                                                                                                                                                                                                                                                                                                                                                                                                                                                                                                                                                                                                                                                                                                                                                                                                                                                                                                                                                                                                                                       | without a                                               |                               | American burger (500) 367 kcal                                                                                                                                                                                                                                                                                                                                                                                                                                                                                                                                                                                                                                                                                                                                                                                                                   |                                                                      |                                         |
| Fried egg, two vegan sausages, Cheddar cheese                                                                                                                                                                                                                                                                                                                                                                                                                                                                                                                                                                                                                                                                                                                                                                                                                                                                                                                                                                                                                                                                                                                                                                                                                                                                                                                                                                                                                                                                                                                                                                                                                                                                                                                                                                                                                                                                                                                                                                                                                                                                                 | 3.08<br>each                                            |                               | Red onion, gherkin, ketchup, American-style mustard                                                                                                                                                                                                                                                                                                                                                                                                                                                                                                                                                                                                                                                                                                                                                                                              |                                                                      |                                         |
| Small shawarma chicken /// 502 kcal<br>Chicken thigh, Middle Eastern spices, Naga chilli and garlic & herb sauces,                                                                                                                                                                                                                                                                                                                                                                                                                                                                                                                                                                                                                                                                                                                                                                                                                                                                                                                                                                                                                                                                                                                                                                                                                                                                                                                                                                                                                                                                                                                                                                                                                                                                                                                                                                                                                                                                                                                                                                                                            |                                                         |                               | Crunchy chicken strip burger / 447 kc                                                                                                                                                                                                                                                                                                                                                                                                                                                                                                                                                                                                                                                                                                                                                                                                            |                                                                      |                                         |
| tomato, onion, rocket, fresh mint                                                                                                                                                                                                                                                                                                                                                                                                                                                                                                                                                                                                                                                                                                                                                                                                                                                                                                                                                                                                                                                                                                                                                                                                                                                                                                                                                                                                                                                                                                                                                                                                                                                                                                                                                                                                                                                                                                                                                                                                                                                                                             | soft drii                                               | nk*                           | Two southern-fried chicken strips, iceberg lettuce, mayon                                                                                                                                                                                                                                                                                                                                                                                                                                                                                                                                                                                                                                                                                                                                                                                        | naise                                                                |                                         |
| Small Quorn <sup>™</sup> nuggets <b>②</b> 5555 310 kcal                                                                                                                                                                                                                                                                                                                                                                                                                                                                                                                                                                                                                                                                                                                                                                                                                                                                                                                                                                                                                                                                                                                                                                                                                                                                                                                                                                                                                                                                                                                                                                                                                                                                                                                                                                                                                                                                                                                                                                                                                                                                       | <b>4.1</b> 1 each                                       |                               | Curries includes a drink                                                                                                                                                                                                                                                                                                                                                                                                                                                                                                                                                                                                                                                                                                                                                                                                                         |                                                                      |                                         |
| Salad leaves, tomato, cucumber, salsa                                                                                                                                                                                                                                                                                                                                                                                                                                                                                                                                                                                                                                                                                                                                                                                                                                                                                                                                                                                                                                                                                                                                                                                                                                                                                                                                                                                                                                                                                                                                                                                                                                                                                                                                                                                                                                                                                                                                                                                                                                                                                         |                                                         |                               | Classic curries With basmati pilau rice, plain                                                                                                                                                                                                                                                                                                                                                                                                                                                                                                                                                                                                                                                                                                                                                                                                   |                                                                      | onnaduma                                |
| Small Souther II-II led Chicker   500 377 kcat                                                                                                                                                                                                                                                                                                                                                                                                                                                                                                                                                                                                                                                                                                                                                                                                                                                                                                                                                                                                                                                                                                                                                                                                                                                                                                                                                                                                                                                                                                                                                                                                                                                                                                                                                                                                                                                                                                                                                                                                                                                                                | alcoholic                                               |                               | Mangalorean roasted cauliflower                                                                                                                                                                                                                                                                                                                                                                                                                                                                                                                                                                                                                                                                                                                                                                                                                  | і паап апа р                                                         | oppadums.                               |
| Salad leaves, smoky chipotle mayo                                                                                                                                                                                                                                                                                                                                                                                                                                                                                                                                                                                                                                                                                                                                                                                                                                                                                                                                                                                                                                                                                                                                                                                                                                                                                                                                                                                                                                                                                                                                                                                                                                                                                                                                                                                                                                                                                                                                                                                                                                                                                             | 5.64<br>each                                            |                               | & spinach curry // @ 3 927 kcal                                                                                                                                                                                                                                                                                                                                                                                                                                                                                                                                                                                                                                                                                                                                                                                                                  |                                                                      |                                         |
| Small cold chicken breast 🎢 🐼 📸 277 kcal                                                                                                                                                                                                                                                                                                                                                                                                                                                                                                                                                                                                                                                                                                                                                                                                                                                                                                                                                                                                                                                                                                                                                                                                                                                                                                                                                                                                                                                                                                                                                                                                                                                                                                                                                                                                                                                                                                                                                                                                                                                                                      | 040                                                     |                               | Chicken tikka masala // 1190 kcal                                                                                                                                                                                                                                                                                                                                                                                                                                                                                                                                                                                                                                                                                                                                                                                                                | ft d.d.d.*                                                           | 1 1 1 1 1 1 1 4                         |
| Salad leaves eweet chilli cauce                                                                                                                                                                                                                                                                                                                                                                                                                                                                                                                                                                                                                                                                                                                                                                                                                                                                                                                                                                                                                                                                                                                                                                                                                                                                                                                                                                                                                                                                                                                                                                                                                                                                                                                                                                                                                                                                                                                                                                                                                                                                                               |                                                         |                               |                                                                                                                                                                                                                                                                                                                                                                                                                                                                                                                                                                                                                                                                                                                                                                                                                                                  | soft drink*                                                          | alcoholic drink*                        |
| Salad leaves, sweet chilli sauce                                                                                                                                                                                                                                                                                                                                                                                                                                                                                                                                                                                                                                                                                                                                                                                                                                                                                                                                                                                                                                                                                                                                                                                                                                                                                                                                                                                                                                                                                                                                                                                                                                                                                                                                                                                                                                                                                                                                                                                                                                                                                              |                                                         |                               | * *                                                                                                                                                                                                                                                                                                                                                                                                                                                                                                                                                                                                                                                                                                                                                                                                                                              | 9.84                                                                 | 11.37                                   |
| Salad leaves, sweet chilli sauce  Small fried halloumi-style cheese // (**) 391 kcal Salad leaves, sweet chilli sauce, tomato, cucumber                                                                                                                                                                                                                                                                                                                                                                                                                                                                                                                                                                                                                                                                                                                                                                                                                                                                                                                                                                                                                                                                                                                                                                                                                                                                                                                                                                                                                                                                                                                                                                                                                                                                                                                                                                                                                                                                                                                                                                                       |                                                         |                               | Chicken jalfrezi 🎢 🗗 🚳 935 kcal                                                                                                                                                                                                                                                                                                                                                                                                                                                                                                                                                                                                                                                                                                                                                                                                                  |                                                                      |                                         |
| Small fried halloumi-style cheese // 👽 📸 391 kcal                                                                                                                                                                                                                                                                                                                                                                                                                                                                                                                                                                                                                                                                                                                                                                                                                                                                                                                                                                                                                                                                                                                                                                                                                                                                                                                                                                                                                                                                                                                                                                                                                                                                                                                                                                                                                                                                                                                                                                                                                                                                             | <b>1.03</b> each                                        | 1                             | Chicken jalfrezi /// 🚳 935 kcal<br>Beef Madras //// 1043 kcal                                                                                                                                                                                                                                                                                                                                                                                                                                                                                                                                                                                                                                                                                                                                                                                    | <b>9.84</b> each                                                     | 11.37                                   |
| Small fried halloumi-style cheese // 🔾 391 kcal<br>Salad leaves, sweet chilli sauce, tomato, cucumber<br>Add: Small side salad @ (46 kcal); Small portion of chips @ (329 kcal) 1.                                                                                                                                                                                                                                                                                                                                                                                                                                                                                                                                                                                                                                                                                                                                                                                                                                                                                                                                                                                                                                                                                                                                                                                                                                                                                                                                                                                                                                                                                                                                                                                                                                                                                                                                                                                                                                                                                                                                            | <b>1.03</b> each                                        | 1                             | Chicken jalfrezi                                                                                                                                                                                                                                                                                                                                                                                                                                                                                                                                                                                                                                                                                                                                                                                                                                 | <b>9.84</b><br>each<br>92 kcal) <b>47</b> p                          | 11.37                                   |
| Small fried halloumi-style cheese // ◆ 391 kcal Salad leaves, sweet chilli sauce, tomato, cucumber Add: Small side salad  (46 kcal); Small portion of chips  (329 kcal) 1.  12" wraps                                                                                                                                                                                                                                                                                                                                                                                                                                                                                                                                                                                                                                                                                                                                                                                                                                                                                                                                                                                                                                                                                                                                                                                                                                                                                                                                                                                                                                                                                                                                                                                                                                                                                                                                                                                                                                                                                                                                         | <b>1.03</b> each                                        | 1                             | Chicken jalfrezi                                                                                                                                                                                                                                                                                                                                                                                                                                                                                                                                                                                                                                                                                                                                                                                                                                 | <b>9.84</b><br>each<br>92 kcal) <b>47</b> p                          | 11.37                                   |
| Small fried halloumi-style cheese // 🔾 391 kcal<br>Salad leaves, sweet chilli sauce, tomato, cucumber<br>Add: Small side salad @ (46 kcal); Small portion of chips @ (329 kcal) 1.                                                                                                                                                                                                                                                                                                                                                                                                                                                                                                                                                                                                                                                                                                                                                                                                                                                                                                                                                                                                                                                                                                                                                                                                                                                                                                                                                                                                                                                                                                                                                                                                                                                                                                                                                                                                                                                                                                                                            | <b>1.03</b> each                                        | 1                             | Chicken jalfrezi  99 935 kcal Beef Madras  1043 kcal Change your plain naan to a garlic naan (1) (add Simple curries With basmati pilau rice or ch Simple Mangalorean roasted                                                                                                                                                                                                                                                                                                                                                                                                                                                                                                                                                                                                                                                                    | <b>9.84</b><br>each<br>92 kcal) <b>47</b> p                          | 11.37                                   |
| Small fried halloumi-style cheese // © 391 kcal Salad leaves, sweet chilli sauce, tomato, cucumber Add: Small side salad @ (46 kcal); Small portion of chips @ (329 kcal) 1.  12" wraps NEW Shawarma chicken // 719 kcal Chicken thigh, Middle Eastern spices, Naga chilli and garlic & herb sauces, tomato, onion, rocket, fresh mint                                                                                                                                                                                                                                                                                                                                                                                                                                                                                                                                                                                                                                                                                                                                                                                                                                                                                                                                                                                                                                                                                                                                                                                                                                                                                                                                                                                                                                                                                                                                                                                                                                                                                                                                                                                        | <b>1.03</b> each                                        | 1                             | Chicken jalfrezi  99 935 kcal Beef Madras  1043 kcal Change your plain naan to a garlic naan () (add Simple curries With basmati pilau rice or ch Simple Mangalorean roasted cauliflower & spinach curry ()                                                                                                                                                                                                                                                                                                                                                                                                                                                                                                                                                                                                                                      | <b>9.84</b><br>each<br>92 kcal) <b>47</b> p                          | 11.37                                   |
| Small fried halloumi-style cheese // ② 391 kcal Salad leaves, sweet chilli sauce, tomato, cucumber Add: Small side salad ② (46 kcal); Small portion of chips ② (329 kcal) 1  12" wraps  NEW Shawarma chicken // 719 kcal Chicken thigh, Middle Eastern spices, Naga chilli and garlic & herb sauces, tomato, onion, rocket, fresh mint  Quorn™ nuggets ② 3508 kcal. Tomato, cucumber, salsa                                                                                                                                                                                                                                                                                                                                                                                                                                                                                                                                                                                                                                                                                                                                                                                                                                                                                                                                                                                                                                                                                                                                                                                                                                                                                                                                                                                                                                                                                                                                                                                                                                                                                                                                   |                                                         |                               | Chicken jalfrezi 1043 kcal Beef Madras 1043 kcal Change your plain naan to a garlic naan () (add Simple curries With basmati pilau rice or ch Simple Mangalorean roasted cauliflower & spinach curry () () Choose: Basmati pilau rice () 568 kcal; Chips 970 kcal                                                                                                                                                                                                                                                                                                                                                                                                                                                                                                                                                                                | 9.84<br>each                                                         | 11.37<br>each                           |
| Small fried halloumi-style cheese // © 391 kcal Salad leaves, sweet chilli sauce, tomato, cucumber Add: Small side salad @ (46 kcal); Small portion of chips @ (329 kcal) 1.  12" wraps  NEW Shawarma chicken // 719 kcal Chicken thigh, Middle Eastern spices, Naga chilli and garlic & herb sauces, tomato, onion, rocket, fresh mint Quorn™ nuggets @ \$508 kcal. Tomato, cucumber, salsa Southern-fried chicken // 609 kcal. Salad leaves, smoky chi                                                                                                                                                                                                                                                                                                                                                                                                                                                                                                                                                                                                                                                                                                                                                                                                                                                                                                                                                                                                                                                                                                                                                                                                                                                                                                                                                                                                                                                                                                                                                                                                                                                                      | nipotle ma <u>y</u>                                     |                               | Chicken jalfrezi  1043 kcal  Beef Madras  1043 kcal  Change your plain naan to a garlic naan (1) (add  Simple curries With basmati pilau rice or ch  Simple Mangalorean roasted  cauliflower & spinach curry  100  Choose: Basmati pilau rice 568 kcal; Chips 970 kcal  Simple chicken tikka masala                                                                                                                                                                                                                                                                                                                                                                                                                                                                                                                                              | 9.84<br>each<br>92 kcal) 47p<br>ips.                                 | 11.37 each                              |
| Small fried halloumi-style cheese // ② 363 391 kcal Salad leaves, sweet chilli sauce, tomato, cucumber Add: Small side salad ② (46 kcal); Small portion of chips ② (329 kcal) 1.  12" wraps NEW Shawarma chicken // 719 kcal Chicken thigh, Middle Eastern spices, Naga chilli and garlic & herb sauces, tomato, onion, rocket, fresh mint Quorn™ nuggets ② \$508 kcal. Tomato, cucumber, salsa Southern-fried chicken // 609 kcal. Salad leaves, smoky chi Cold chicken breast // \$479 kcal. Salad leaves, sweet chilli sa                                                                                                                                                                                                                                                                                                                                                                                                                                                                                                                                                                                                                                                                                                                                                                                                                                                                                                                                                                                                                                                                                                                                                                                                                                                                                                                                                                                                                                                                                                                                                                                                  | nipotle ma <u>y</u>                                     |                               | Chicken jalfrezi  1043 kcal  Beef Madras  1043 kcal  Change your plain naan to a garlic naan () (add  Simple curries With basmati pilau rice or ch  Simple Mangalorean roasted  cauliflower & spinach curry () ()  Choose: Basmati pilau rice 568 kcal; Chips 970 kcal  Simple chicken tikka masala ()  Choose: Basmati pilau rice 830 kcal; Chips 1232 kcal                                                                                                                                                                                                                                                                                                                                                                                                                                                                                     | 9.84<br>each                                                         | 11.37<br>each                           |
| Small fried halloumi-style cheese // ② 370 391 kcal Salad leaves, sweet chilli sauce, tomato, cucumber Add: Small side salad ② (46 kcal); Small portion of chips ② (329 kcal) 1.  12" wraps NEW Shawarma chicken // 719 kcal Chicken thigh, Middle Eastern spices, Naga chilli and garlic & herb sauces, tomato, onion, rocket, fresh mint Quorn™ nuggets ② 308 kcal. Tomato, cucumber, salsa Southern-fried chicken // 609 kcal. Salad leaves, smoky chi Cold chicken breast // 3479 kcal. Salad leaves, sweet chilli sa Fried halloumi-style cheese // 3707 kcal                                                                                                                                                                                                                                                                                                                                                                                                                                                                                                                                                                                                                                                                                                                                                                                                                                                                                                                                                                                                                                                                                                                                                                                                                                                                                                                                                                                                                                                                                                                                                            | nipotle ma <u>y</u>                                     | yo                            | Chicken jalfrezi  1043 kcal  Beef Madras  1043 kcal  Change your plain naan to a garlic naan (1) (add  Simple curries With basmati pilau rice or ch  Simple Mangalorean roasted  cauliflower & spinach curry  100  Choose: Basmati pilau rice 568 kcal; Chips 970 kcal  Simple chicken tikka masala                                                                                                                                                                                                                                                                                                                                                                                                                                                                                                                                              | 9.84<br>each<br>92 kcal) 47p<br>ips.                                 | alcoholic drink*                        |
| Small fried halloumi-style cheese // ② 391 kcal Salad leaves, sweet chilli sauce, tomato, cucumber Add: Small side salad ② (46 kcal); Small portion of chips ② (329 kcal) 1.  12" wraps NEW Shawarma chicken // 719 kcal Chicken thigh, Middle Eastern spices, Naga chilli and garlic & herb sauces, tomato, onion, rocket, fresh mint Quorn™ nuggets ② \$508 kcal. Tomato, cucumber, salsa Southern-fried chicken // 609 kcal. Salad leaves, smoky chi Cold chicken breast // ③ 479 kcal. Salad leaves, sweet chilli sa Fried halloumi-style cheese // ③ 707 kcal Salad leaves, sweet chilli sauce, tomato, cucumber                                                                                                                                                                                                                                                                                                                                                                                                                                                                                                                                                                                                                                                                                                                                                                                                                                                                                                                                                                                                                                                                                                                                                                                                                                                                                                                                                                                                                                                                                                         | nipotle may<br>auce<br>soft dri<br><b>5.7</b> 0         | yo<br>nk*<br><b>O</b>         | Chicken jalfrezi  1043 kcal  Beef Madras  1043 kcal  Change your plain naan to a garlic naan (add)  Simple curries With basmati pilau rice or che  Simple Mangalorean roasted  cauliflower & spinach curry  (add)  Choose: Basmati pilau rice (add)  Simple chicken tikka masala (add)  Choose: Basmati pilau rice (add)  Simple chicken jalfrezi  (add)  Simple chicken jalfrezi  (add)  Choose: Basmati pilau rice (add)  Simple chicken jalfrezi  (add)                                                                                                                                                                                                                                                                                                                                                                                       | 9.84<br>each<br>92 kcal) 47p<br>ips.                                 | alcoholic drink*                        |
| Small fried halloumi-style cheese  \$\mathbb{\pi} \colon \colon 391 \text{ kcal Salad leaves, sweet chilli sauce, tomato, cucumber Add: Small side salad  \$\infty\$ (46 kcal); Small portion of chips  \$\infty\$ (329 kcal) 1  12" wraps  NEW Shawarma chicken  \$\mathbb{\pi} \mathbb{\pi}\$ 719 kcal  Chicken thigh, Middle Eastern spices, Naga chilli and garlic & herb sauces, tomato, onion, rocket, fresh mint  Quorn™ nuggets  \$\infty\$ 508 kcal. Tomato, cucumber, salsa  Southern-fried chicken  \$\mathbb{\pi} \mathbb{\pi}\$ 609 kcal. Salad leaves, smoky chi  Cold chicken breast  \$\mathbb{\pi} \infty\$ 479 kcal. Salad leaves, sweet chilli sa  Fried halloumi-style cheese  \$\mathbb{\pi}\$ 707 kcal  Salad leaves, sweet chilli sauce, tomato, cucumber  Paninis  Haggis and Cheddar cheese  \$\mathbb{\pi}\$ & kcal                                                                                                                                                                                                                                                                                                                                                                                                                                                                                                                                                                                                                                                                                                                                                                                                                                                                                                                                                                                                                                                                                                                                                                                                                                                                                 | nipotle may<br>auce<br>soft dri<br><b>5.7</b> 0<br>each | yo<br>nk*<br><b>0</b>         | Chicken jalfrezi  1043 kcal  Beef Madras  1043 kcal  Change your plain naan to a garlic naan () (add  Simple curries With basmati pilau rice or ch  Simple Mangalorean roasted cauliflower & spinach curry  ()  Choose: Basmati pilau rice 568 kcal; Chips 970 kcal  Simple chicken tikka masala ()  Choose: Basmati pilau rice 830 kcal; Chips 1232 kcal  Simple chicken jalfrezi  ()  Choose: Basmati pilau rice 575 kcal; Chips 977 kcal                                                                                                                                                                                                                                                                                                                                                                                                      | 9.84<br>each<br>92 kcal) 47p<br>ips.                                 | alcoholic drink*                        |
| Small fried halloumi-style cheese    Salad leaves, sweet chilli sauce, tomato, cucumber  Add: Small side salad    (46 kcal): Small portion of chips    (329 kcal) 1.  12" wraps  NEW Shawarma chicken    Final portion of chips    (329 kcal) 1.  12" wraps  Chicken thigh, Middle Eastern spices, Naga chilli and garlic & herb sauces, tomato, onion, rocket, fresh mint  Quorn™ nuggets    508 kcal. Tomato, cucumber, salsa  Southern-fried chicken    609 kcal. Salad leaves, smoky chi  Cold chicken breast    479 kcal. Salad leaves, sweet chilli sa  Fried halloumi-style cheese    7070 kcal  Salad leaves, sweet chilli sauce, tomato, cucumber  Paninis  Haggis and Cheddar cheese    684 kcal                                                                                                                                                                                                                                                                                                                                                                                                                                                                                                                                                                                                                                                                                                                                                                                                                                                                                                                                                                                                                                                                                                                                                                                                                                                                                                                                                                                                                    | soft dri<br><b>5.7</b> 0<br>each                        | yo<br>nk*<br>O<br>n<br>drink* | Chicken jalfrezi // 3935 kcal Beef Madras // 1043 kcal  Change your plain naan to a garlic naan () (add  Simple curries With basmati pilau rice or ch Simple Mangalorean roasted cauliflower & spinach curry / () Choose: Basmati pilau rice () Simple chicken tikka masala / () Choose: Basmati pilau rice () Simple chicken jalfrezi / () Choose: Basmati pilau rice () Simple chicken jalfrezi / () Choose: Basmati pilau rice () Simple beef Madras / () Choose: Basmati pilau rice ()                                                                                                                                                                                                                                                                                                                                                       | 9.84<br>each 92 kcal) 47p ips. soft drink* 7.62 each                 | alcoholic drink* 9.15 each              |
| Small fried halloumi-style cheese  \$\mathbb{\pi} \colon \colon 391 \text{ kcal Salad leaves, sweet chilli sauce, tomato, cucumber Add: Small side salad  \$\infty\$ (46 kcal); Small portion of chips  \$\infty\$ (329 kcal) 1  12" wraps  NEW Shawarma chicken  \$\mathbb{\pi} \mathbb{\pi}\$ 719 kcal  Chicken thigh, Middle Eastern spices, Naga chilli and garlic & herb sauces, tomato, onion, rocket, fresh mint  Quorn™ nuggets  \$\infty\$ 508 kcal. Tomato, cucumber, salsa  Southern-fried chicken  \$\mathbb{\pi} \mathbb{\pi}\$ 609 kcal. Salad leaves, smoky chi  Cold chicken breast  \$\mathbb{\pi} \infty\$ 479 kcal. Salad leaves, sweet chilli sa  Fried halloumi-style cheese  \$\mathbb{\pi}\$ 707 kcal  Salad leaves, sweet chilli sauce, tomato, cucumber  Paninis  Haggis and Cheddar cheese  \$\mathbb{\pi}\$ & kcal                                                                                                                                                                                                                                                                                                                                                                                                                                                                                                                                                                                                                                                                                                                                                                                                                                                                                                                                                                                                                                                                                                                                                                                                                                                                                 | soft dri 5.70 each                                      | yo nk* O drink* 3             | Chicken jalfrezi  1043 kcal  Beef Madras  1043 kcal  Change your plain naan to a garlic naan (add)  Simple curries With basmati pilau rice or che  Simple Mangalorean roasted  cauliflower & spinach curry  (add)  Choose: Basmati pilau rice (add)  Simple chicken tikka masala (add)  Choose: Basmati pilau rice (add)  Simple chicken jalfrezi  (add)  Simple chicken jalfrezi  (add)  Choose: Basmati pilau rice (add)  Simple chicken jalfrezi  (add)                                                                                                                                                                                                                                                                                                                                                                                       | 9.84<br>each 92 kcal) 47p ips. soft drink* 7.62 each                 | alcoholic drink* 9.15 each              |
| Small fried halloumi-style cheese    Salad leaves, sweet chilli sauce, tomato, cucumber  Add: Small side salad    (46 kcal): Small portion of chips    (329 kcal) 1.  12" wraps  NEW Shawarma chicken    The cal chicken thigh, Middle Eastern spices, Naga chilli and garlic & herb sauces, tomato, onion, rocket, fresh mint  Quorn™ nuggets    Southern-fried chicken    Gold chicken breast    Southern-fried chicken    The cal cald leaves, sweet chilli sateried halloumi-style cheese    To 707 kcal salad leaves, sweet chilli sauce, tomato, cucumber  Paninis  Haggis and Cheddar cheese 684 kcal  Tuna mayo and Cheddar cheese 590 kcal                                                                                                                                                                                                                                                                                                                                                                                                                                                                                                                                                                                                                                                                                                                                                                                                                                                                                                                                                                                                                                                                                                                                                                                                                                                                                                                                                                                                                                                                           | soft dri<br><b>5.7</b> 0<br>each                        | yo nk* O drink* 3             | Chicken jalfrezi /// © 935 kcal Beef Madras /// 1043 kcal Change your plain naan to a garlic naan () (add Simple curries With basmati pilau rice or ch Simple Mangalorean roasted cauliflower & spinach curry // () Choose: Basmati pilau rice () 568 kcal; Chips 970 kcal Simple chicken tikka masala // Choose: Basmati pilau rice 830 kcal; Chips 1232 kcal Simple chicken jalfrezi // () Choose: Basmati pilau rice () 575 kcal; Chips 977 kcal Simple beef Madras // () Choose: Basmati pilau rice 684 kcal; Chips 1086 kcal Add: One vegetable samosa and two onion bhajis // () Two plain poppadums () (86 kcal) 47p                                                                                                                                                                                                                      | 9.84<br>each 92 kcal) 47p ips.  soft drink* 7.62 each                | alcoholic drink* 9.15 each              |
| Small fried halloumi-style cheese  \$\iiiis\$ \$\iiis\$ \$\iiis\$ 391 kcal Salad leaves, sweet chilli sauce, tomato, cucumber  \$\text{Add: Small side salad  \$\iiiis\$ (46 kcal); Small portion of chips  \$\iiis\$ (329 kcal) 1.    12" wraps  \$\text{NEV!}\$ Shawarma chicken  \$\iiiis\$ 719 kcal   Chicken thigh, Middle Eastern spices, Naga chilli and garlic & herb sauces, tomato, onion, rocket, fresh mint  \$\text{Quorn}^\top \text{nuggets} \iiiis\$ 508 kcal. Tomato, cucumber, salsa   \$\text{Southern-fried chicken} \iiiis\$ 609 kcal. Salad leaves, smoky chi   \$\text{Cold chicken breast} \iiiis\$ 479 kcal. Salad leaves, sweet chilli sa   \$\text{Fried halloumi-style cheese} \iiiis\$ 707 kcal   \$\text{Salad leaves, sweet chilli sauce, tomato, cucumber} \$\text{Paninis}\$   \$\text{Haggis and Cheddar cheese} 684 kcal   \$\text{Tuna mayo and Cheddar cheese} 590 kcal   \$\text{Cheddar cheese and tomato} \iiiis\$ 527 kcal                                                                                                                                                                                                                                                                                                                                                                                                                                                                                                                                                                                                                                                                                                                                                                                                                                                                                                                                                                                                                                                                                                                                                           | soft dri 5.70 each                                      | yo nk* O drink* 3             | Chicken jalfrezi  1043 kcal  Beef Madras  1043 kcal  Change your plain naan to a garlic naan (add)  Simple curries With basmati pilau rice or che  Simple Mangalorean roasted  cauliflower & spinach curry (add)  Choose: Basmati pilau rice 5568 kcal; Chips 970 kcal  Simple chicken tikka masala (choose: Basmati pilau rice 830 kcal; Chips 1232 kcal  Simple chicken jalfrezi (choose: Basmati pilau rice 5575 kcal; Chips 977 kcal  Simple beef Madras (choose: Basmati pilau rice 684 kcal; Chips 1086 kcal  Add: One vegetable samosa and two onion bhajis (add)                                                                                                                                                                                                                                                                         | 9.84 each  92 kcal) 47p  ips.  soft drink* 7.62 each  (293 kcal) 1.7 | alcoholic drink* 9.15 each              |
| Small fried halloumi-style cheese    Salad leaves, sweet chilli sauce, tomato, cucumber  Add: Small side salad    (46 kcal): Small portion of chips    (329 kcal) 1.  12" wraps  NEW Shawarma chicken    The shawarma chicken | soft dri 5.70 each                                      | yo nk* O drink* 3             | Chicken jalfrezi /// \$\infty\$ 935 kcal Beef Madras //// 1043 kcal Change your plain naan to a garlic naan () (add Simple curries With basmati pilau rice or ch Simple Mangalorean roasted cauliflower & spinach curry // @ Choose: Basmati pilau rice \$\infty\$ 568 kcal; Chips 970 kcal Simple chicken tikka masala // Choose: Basmati pilau rice 830 kcal; Chips 1232 kcal Simple chicken jalfrezi /// Choose: Basmati pilau rice \$\infty\$ 575 kcal; Chips 977 kcal Simple beef Madras //// Choose: Basmati pilau rice 684 kcal; Chips 1086 kcal Add: One vegetable samosa and two onion bhajis // @ Two plain poppadums () (86 kcal) 47p  Katsu curries With a mild Japanese-style kat coconut-flavour rice, sliced chillies and coriande                                                                                                | 9.84 each  92 kcal) 47p  ips.  soft drink* 7.62 each  (293 kcal) 1.7 | alcoholic drink* 9.15 each              |
| Small fried halloumi-style cheese                                                                                                                                                                                                                                                                                                                                                                                                                                                                                                                                                                                                                                                                                                                                                                                                                                                                                                                                                                                                                                                                                                                                                                                                                                                                                                                                                                                                                                                                                                                                                                                                                                                                                                                                                                                                                                                                                                                                                                                                                                                                                             | soft dri 5.70 each                                      | yo nk* O drink* 3             | Chicken jalfrezi /// 3935 kcal Beef Madras /// 1043 kcal Change your plain naan to a garlic naan () (add Simple curries With basmati pilau rice or ch Simple Mangalorean roasted cauliflower & spinach curry // () Choose: Basmati pilau rice () 568 kcal; Chips 970 kcal Simple chicken tikka masala // () Choose: Basmati pilau rice () 505 kcal; Chips 1232 kcal Simple chicken jalfrezi // () Choose: Basmati pilau rice () 575 kcal; Chips 977 kcal Simple beef Madras // () Choose: Basmati pilau rice () 575 kcal; Chips 1086 kcal Add: One vegetable samosa and two onion bhajis // () Two plain poppadums () () () 66 kcal) 47p  Katsu curries With a mild Japanese-style kat coconut-flavour rice, sliced chillies and coriande Katsu grilled chicken curry () 542 kcal Sliced char-grilled chicken breast                             | 9.84 each  92 kcal) 47p  ips.  soft drink* 7.62 each  (293 kcal) 1.7 | alcoholic drink* 9.15 each              |
| Small fried halloumi-style cheese                                                                                                                                                                                                                                                                                                                                                                                                                                                                                                                                                                                                                                                                                                                                                                                                                                                                                                                                                                                                                                                                                                                                                                                                                                                                                                                                                                                                                                                                                                                                                                                                                                                                                                                                                                                                                                                                                                                                                                                                                                                                                             | soft dri 5.70 each                                      | yo nk* O drink* 3             | Chicken jalfrezi  1043 kcal  Beef Madras  1043 kcal  Change your plain naan to a garlic naan  (add)  Simple curries With basmati pilau rice or che Simple Mangalorean roasted cauliflower & spinach curry  (add)  Choose: Basmati pilau rice  568 kcal; Chips 970 kcal  Simple chicken tikka masala  (add)  Choose: Basmati pilau rice 830 kcal; Chips 1232 kcal  Simple chicken jalfrezi  106  Choose: Basmati pilau rice 575 kcal; Chips 977 kcal  Simple beef Madras  107  Choose: Basmati pilau rice 684 kcal; Chips 1086 kcal  Add: One vegetable samosa and two onion bhajis  (add)  Two plain poppadums (add) (add) (add)  Katsu curries With a mild Japanese-style kat coconut-flavour rice, sliced chillies and coriande katsu grilled chicken curry  542 kcal  Sliced char-grilled chicken breast  Katsu Quorn™ nugget curry  686 kcal | 9.84 each  92 kcal) 47p  ips.  soft drink* 7.62 each  (293 kcal) 1.7 | alcoholic drink* 9.15 each              |
| Small fried halloumi-style cheese  39 391 kcal Salad leaves, sweet chilli sauce, tomato, cucumber Add: Small side salad  (46 kcal): Small portion of chips  (329 kcal) 1.  12" wraps NEW Shawarma chicken  779 kcal Chicken thigh, Middle Eastern spices, Naga chilli and garlic & herb sauces, tomato, onion, rocket, fresh mint Quorn nuggets  508 kcal. Tomato, cucumber, salsa Southern-fried chicken  776 609 kcal. Salad leaves, smoky chi Cold chicken breast  5479 kcal. Salad leaves, sweet chilli sa Fried halloumi-style cheese  7707 kcal Salad leaves, sweet chilli sauce, tomato, cucumber Paninis Haggis and Cheddar cheese 684 kcal Tuna mayo and Cheddar cheese 590 kcal Cheddar cheese and tomato 527 kcal Wiltshire cured ham and Cheddar cheese 508 kcal BBQ chicken, bacon and Cheddar cheese 586 kcal "pizzas on a freshly baked sourdough base Choose any 8" pizza from the small plates section.                                                                                                                                                                                                                                                                                                                                                                                                                                                                                                                                                                                                                                                                                                                                                                                                                                                                                                                                                                                                                                                                                                                                                                                                      | soft dri 5.70 each                                      | yo nk* O drink* 3             | Chicken jalfrezi /// 3935 kcal Beef Madras /// 1043 kcal Change your plain naan to a garlic naan () (add Simple curries With basmati pilau rice or ch Simple Mangalorean roasted cauliflower & spinach curry // () Choose: Basmati pilau rice () 568 kcal; Chips 970 kcal Simple chicken tikka masala // () Choose: Basmati pilau rice () 505 kcal; Chips 1232 kcal Simple chicken jalfrezi // () Choose: Basmati pilau rice () 575 kcal; Chips 977 kcal Simple beef Madras // () Choose: Basmati pilau rice () 575 kcal; Chips 1086 kcal Add: One vegetable samosa and two onion bhajis // () Two plain poppadums () () () 66 kcal) 47p  Katsu curries With a mild Japanese-style kat coconut-flavour rice, sliced chillies and coriande Katsu grilled chicken curry () 542 kcal Sliced char-grilled chicken breast                             | 9.84 each 92 kcal) 47p ips.  soft drink* 7.62 each (293 kcal) 1.7    | alcoholic drink* 9.15 each              |

| er. Tra          | ceable from farm to fork.                                                                                                                                                                                                                                                                                                                 |                                         |
|------------------|-------------------------------------------------------------------------------------------------------------------------------------------------------------------------------------------------------------------------------------------------------------------------------------------------------------------------------------------|-----------------------------------------|
|                  | Gourmet burgers<br>derved with chips, six onion rings (871 kcal, included in Calori                                                                                                                                                                                                                                                       | es below).                              |
| ι                | Ultimate burger 1656 kcal<br>wo 3oz beef patties, maple-cured bacon, Cheddar cheese, signature burge                                                                                                                                                                                                                                      |                                         |
| C                | wo ooz beer parties, mapte curen bacon, cheduar cheese, signature burge<br>Caledonian burger 1714 kcal<br>wo 3oz beef patties, haggis, whisky sauce                                                                                                                                                                                       | i Sauce, gilei kiii                     |
| 1                | Tennessee burger                                                                                                                                                                                                                                                                                                                          |                                         |
| C                | Apple-cured bacon, Jack Daniel's® Tennessee Honey glaze<br>hoose: Beef (two 3oz beef patties) 1567 kcal<br>har-grilled chicken breast 1417 kcal<br>ried buttermilk chicken 1703 kcal                                                                                                                                                      | soft drink* <b>9.93</b> each            |
| E<br>M<br>C      | BBQ burger  Apple-cured bacon, Cheddar cheese, BBQ sauce  hoose: Beef (two 3oz beef patties) 1644 kcal  char-grilled chicken breast 1494 kcal  ried buttermilk chicken 1780 kcal                                                                                                                                                          | alcoholic drink* 11.46 each             |
| N<br>to<br>C     | Heatwave burger PPP<br>laga chilli mayo, American-style cheese, hash brown,<br>opped with a spicy chicken wing<br>hoose: Char-grilled chicken breast 1722 kcal<br>ried buttermilk chicken 2007 kcal                                                                                                                                       |                                         |
|                  | Fiesta burger ⊘ 1380 kcal<br>BEYOND MEAT plant-based patty, salsa, guacamole, roasted pepp<br>ourgette, onion                                                                                                                                                                                                                             | er,                                     |
| T                |                                                                                                                                                                                                                                                                                                                                           | t drink* 11.38<br>c drink* 12.91        |
| 1<br>0<br>1<br>0 | Maple-cured bacon with Cheddar cheese 173 kcal Maple-cured bacon with American-style cheese 160 k Cheddar cheese © 82 kcal American-style cheese © 69 kcal Maple-cured bacon 91 kcal Crunchy chicken strip \$\mathcal{P}\$ 92 kcal  Boz beef patty 168 kcal Char-grilled chicken breast 187 kcal                                          | 1.52<br>1.52<br>1.52<br>1.50            |
| E                | Fried buttermilk chicken 473 kcal<br>Breaded vegetable patty <b>©</b> 257 kcal<br>Fried halloumi-style cheese <b>©</b> 298 kcal<br>BEYOND MEAT patty <b>@</b> 184 kcal                                                                                                                                                                    | each <b>1.97</b>                        |
|                  | Chicken includes a drink •                                                                                                                                                                                                                                                                                                                |                                         |
| а                | Chicken on the bone is marinated, slow cooked and finished on the char-grill.                                                                                                                                                                                                                                                             |                                         |
| L<br>C<br>C<br>S | Peri-peri char-grilled half chicken Lemon and herb / Char-grilled in a lemon & herb glaze Soleslaw, garlic & herb dip Schoose: Side salad 918 kcal; Mediterranean salad 1048 kcal Spicy rice 1059 kcal; Mashed potato 1137 kcal; Chips 1453 kcal Hot and spicy / / Char-grilled in a Naga chilli & citrus glaze Soleslaw, Naga chilli dip | soft drink* 10.83 each alcoholic drink* |
| S                | choose: Side salad 888 kcal; Mediterranean salad 1018 kcal<br>ipicy rice 1029 kcal; Mashed potato 1107 kcal; Chips 1423 kcal<br>Char-grilled half chicken, mash and gravy 818 kcal<br>emon & herb chicken, peas, chicken gravy                                                                                                            | <b>12.36</b> each                       |
| C<br>C<br>E<br>T | Chicken baskets Chicken wing basket PPP Eight wings, coleslaw, Naga chilli dip choose: Side salad 987 kcal; Spicy rice 1127 kcal; Chips 1522 kcal Boneless basket P chree southern-fried chicken strips, five chicken breast bites, coleslaw, B choose: Side salad 720 kcal; Spicy rice 861 kcal; Chips 1255 kcal                         |                                         |
| (                | noose: Side salad 720 kcal; Spicy rice 861 kcal; Unips 1255 kcal Chicken bites basket en battered chicken breast pieces, coleslaw, sticky soy sauce                                                                                                                                                                                       | soft drink*                             |

Ten battered chicken breast pieces, coleslaw, sticky soy sauce

Southern-fried chicken strips basket 🍠

Quorn™ 'no chicken' nuggets basket 🖊 🖤

Eight coated pieces, coleslaw, sweet chilli sauce

Add: Chicken gravy (50 kcal) 94p

Choose: Side salad 623 kcal; Spicy rice 39 763 kcal; Chips 1157 kcal

Five chicken strips, coleslaw, Jack Daniel's® Tennessee Honey glaze

Choose: Side salad 748 kcal; Spicy rice 888 kcal; Chips 1282 kcal

Choose: Side salad 569 kcal; Spicy rice 709 kcal; Chips 1104 kcal

8.68

each

alcoholic drink\*

10.21

freshly cooked to ord

| Cound ou als house account 1 1 1 1 1                                                                                                                                                                                                                                                                                                                                                                                                                                                                                                                                                                                                                                                                                                                                                                                                                                                               | • 1         |
|----------------------------------------------------------------------------------------------------------------------------------------------------------------------------------------------------------------------------------------------------------------------------------------------------------------------------------------------------------------------------------------------------------------------------------------------------------------------------------------------------------------------------------------------------------------------------------------------------------------------------------------------------------------------------------------------------------------------------------------------------------------------------------------------------------------------------------------------------------------------------------------------------|-------------|
| Sourdough base - proved, stretched, topped and freshly baked to order.                                                                                                                                                                                                                                                                                                                                                                                                                                                                                                                                                                                                                                                                                                                                                                                                                             |             |
| Margherita © 934 kcal. Mozzarella, basil                                                                                                                                                                                                                                                                                                                                                                                                                                                                                                                                                                                                                                                                                                                                                                                                                                                           | S           |
| Haggis 1194 kcal. Mozzarella, haggis, red onion                                                                                                                                                                                                                                                                                                                                                                                                                                                                                                                                                                                                                                                                                                                                                                                                                                                    | • • • • • • |
| Pepperoni // 1151 kcal. Mozzarella, pepperoni                                                                                                                                                                                                                                                                                                                                                                                                                                                                                                                                                                                                                                                                                                                                                                                                                                                      |             |
| Ham and mushroom 1011 kcal . Mozzarella, ham, mus                                                                                                                                                                                                                                                                                                                                                                                                                                                                                                                                                                                                                                                                                                                                                                                                                                                  | hroom,      |
| <b>BBQ chicken</b> 1097 kcal<br>Mozzarella, BBQ sauce, chicken breast, red onion, rocket                                                                                                                                                                                                                                                                                                                                                                                                                                                                                                                                                                                                                                                                                                                                                                                                           |             |
| Roasted vegetable V 1028 kcal                                                                                                                                                                                                                                                                                                                                                                                                                                                                                                                                                                                                                                                                                                                                                                                                                                                                      |             |
| Mozzarella, mushroom, roasted pepper, courgette, onion, l<br>Vegan roasted vegetable @ \$2,709 kcal                                                                                                                                                                                                                                                                                                                                                                                                                                                                                                                                                                                                                                                                                                                                                                                                | ıasıl       |
| Mushroom, roasted pepper, courgette, onion, basil                                                                                                                                                                                                                                                                                                                                                                                                                                                                                                                                                                                                                                                                                                                                                                                                                                                  |             |
| Spicy meat feast /// 1214 kcal                                                                                                                                                                                                                                                                                                                                                                                                                                                                                                                                                                                                                                                                                                                                                                                                                                                                     |             |
| Mozzarella, ham, pepperoni, chicken breast, sliced chillies                                                                                                                                                                                                                                                                                                                                                                                                                                                                                                                                                                                                                                                                                                                                                                                                                                        | , rocket    |
| Additional toppings Red onion @ 10 kcal; Sliced chillies FFFF @ 3 kcal; M                                                                                                                                                                                                                                                                                                                                                                                                                                                                                                                                                                                                                                                                                                                                                                                                                          | lushroo     |
| Garlic & herb dip @ 180 kcal; Mozzarella V 150 kcal; Ha                                                                                                                                                                                                                                                                                                                                                                                                                                                                                                                                                                                                                                                                                                                                                                                                                                            |             |
| Chicken breast 94 kcal; Maple-cured bacon 91 kcal                                                                                                                                                                                                                                                                                                                                                                                                                                                                                                                                                                                                                                                                                                                                                                                                                                                  | <b>.</b>    |
| Pepperoni 🎢 109 kcal; Roasted vegetables 🥥 90 kcal                                                                                                                                                                                                                                                                                                                                                                                                                                                                                                                                                                                                                                                                                                                                                                                                                                                 |             |
| Small pub classics ind                                                                                                                                                                                                                                                                                                                                                                                                                                                                                                                                                                                                                                                                                                                                                                                                                                                                             | TIID        |
| Sman pub classics in                                                                                                                                                                                                                                                                                                                                                                                                                                                                                                                                                                                                                                                                                                                                                                                                                                                                               | LUD         |
| Small freshly battered haddock and chips                                                                                                                                                                                                                                                                                                                                                                                                                                                                                                                                                                                                                                                                                                                                                                                                                                                           |             |
| Peas 687 kcal or mushy peas 744 kcal                                                                                                                                                                                                                                                                                                                                                                                                                                                                                                                                                                                                                                                                                                                                                                                                                                                               |             |
| Small Whitby breaded scampi<br>Chips, peas 629 kcal or mushy peas 686 kcal.                                                                                                                                                                                                                                                                                                                                                                                                                                                                                                                                                                                                                                                                                                                                                                                                                        |             |
| Four Whitby breaded scampi                                                                                                                                                                                                                                                                                                                                                                                                                                                                                                                                                                                                                                                                                                                                                                                                                                                                         |             |
| Add: Two slices of bread (V) (404 kcal) 1.34                                                                                                                                                                                                                                                                                                                                                                                                                                                                                                                                                                                                                                                                                                                                                                                                                                                       |             |
| Chip shop-style curry sauce (a) (118 kcal) 1.46                                                                                                                                                                                                                                                                                                                                                                                                                                                                                                                                                                                                                                                                                                                                                                                                                                                    |             |
| Small Wiltshire cured ham,<br>egg and chips 쮒 455 kcal                                                                                                                                                                                                                                                                                                                                                                                                                                                                                                                                                                                                                                                                                                                                                                                                                                             |             |
| One slice of Wiltshire cured ham, fried egg                                                                                                                                                                                                                                                                                                                                                                                                                                                                                                                                                                                                                                                                                                                                                                                                                                                        |             |
| <b>Small all-day brunch</b> 681 kcal<br>Lincolnshire sausage, bacon, fried egg, baked beans, chips                                                                                                                                                                                                                                                                                                                                                                                                                                                                                                                                                                                                                                                                                                                                                                                                 |             |
| Add: Black pudding (178 kcal) <b>75p</b>                                                                                                                                                                                                                                                                                                                                                                                                                                                                                                                                                                                                                                                                                                                                                                                                                                                           |             |
| Small vegetarian all-day brunch V 611 kcal<br>Two vegan sausages, fried egg, baked beans, chips                                                                                                                                                                                                                                                                                                                                                                                                                                                                                                                                                                                                                                                                                                                                                                                                    |             |
| Afternoon deal                                                                                                                                                                                                                                                                                                                                                                                                                                                                                                                                                                                                                                                                                                                                                                                                                                                                                     |             |
| Mon - Fri, 2pm - 5pm                                                                                                                                                                                                                                                                                                                                                                                                                                                                                                                                                                                                                                                                                                                                                                                                                                                                               | soft        |
| Choose from the above small pub classic meals.                                                                                                                                                                                                                                                                                                                                                                                                                                                                                                                                                                                                                                                                                                                                                                                                                                                     | 0.          |
| Pub classics includes a i                                                                                                                                                                                                                                                                                                                                                                                                                                                                                                                                                                                                                                                                                                                                                                                                                                                                          | DRIN        |
| T UN GIGIOTES INC.                                                                                                                                                                                                                                                                                                                                                                                                                                                                                                                                                                                                                                                                                                                                                                                                                                                                                 |             |
|                                                                                                                                                                                                                                                                                                                                                                                                                                                                                                                                                                                                                                                                                                                                                                                                                                                                                                    |             |
| Freshly battered haddock and chips 🔗                                                                                                                                                                                                                                                                                                                                                                                                                                                                                                                                                                                                                                                                                                                                                                                                                                                               |             |
| Peas 1250 kcal or mushy peas 1308 kcal                                                                                                                                                                                                                                                                                                                                                                                                                                                                                                                                                                                                                                                                                                                                                                                                                                                             |             |
| Peas 1250 kcal or mushy peas 1308 kcal<br><b>Whitby breaded scampi</b><br>Chips, peas 1135 kcal or mushy peas 1192 kcal.                                                                                                                                                                                                                                                                                                                                                                                                                                                                                                                                                                                                                                                                                                                                                                           |             |
| Peas 1250 kcal or mushy peas 1308 kcal<br><b>Whitby breaded scampi</b>                                                                                                                                                                                                                                                                                                                                                                                                                                                                                                                                                                                                                                                                                                                                                                                                                             |             |
| Peas 1250 kcal or mushy peas 1308 kcal  Whitby breaded scampi Chips, peas 1135 kcal or mushy peas 1192 kcal. Eight Whitby breaded scampi  Add: Two slices of bread  (404 kcal) 1.34                                                                                                                                                                                                                                                                                                                                                                                                                                                                                                                                                                                                                                                                                                                |             |
| Peas 1250 kcal or mushy peas 1308 kcal <b>Whitby breaded scampi</b> Chips, peas 1135 kcal or mushy peas 1192 kcal.  Eight Whitby breaded scampi  Add: Two slices of bread ♥ (404 kcal) 1.34  Chip shop-style curry sauce ∅ (118 kcal) 1.46                                                                                                                                                                                                                                                                                                                                                                                                                                                                                                                                                                                                                                                         |             |
| Peas 1250 kcal or mushy peas 1308 kcal  Whitby breaded scampi Chips, peas 1135 kcal or mushy peas 1192 kcal. Eight Whitby breaded scampi  Add: Two slices of bread ♥ (404 kcal) 1.34 Chip shop-style curry sauce ② (118 kcal) 1.46  All-day brunch 1245 kcal                                                                                                                                                                                                                                                                                                                                                                                                                                                                                                                                                                                                                                       | eans. c     |
| Peas 1250 kcal or mushy peas 1308 kcal  Whitby breaded scampi Chips, peas 1135 kcal or mushy peas 1192 kcal. Eight Whitby breaded scampi  Add: Two slices of bread ♥ (404 kcal) 1.34 Chip shop-style curry sauce ② (118 kcal) 1.46  All-day brunch 1245 kcal Two fried eggs, bacon, two Lincolnshire sausages, baked b  Add: Black pudding (178 kcal) 75p                                                                                                                                                                                                                                                                                                                                                                                                                                                                                                                                          | eans, c     |
| Peas 1250 kcal or mushy peas 1308 kcal  Whitby breaded scampi Chips, peas 1135 kcal or mushy peas 1192 kcal. Eight Whitby breaded scampi  Add: Two slices of bread ♥ (404 kcal) 1.34 Chip shop-style curry sauce ② (118 kcal) 1.46  All-day brunch 1245 kcal Two fried eggs, bacon, two Lincolnshire sausages, baked b Add: Black pudding (178 kcal) 75p  Vegetarian all-day brunch ♥ 1023 kcal                                                                                                                                                                                                                                                                                                                                                                                                                                                                                                    | eans, c     |
| Peas 1250 kcal or mushy peas 1308 kcal  Whitby breaded scampi Chips, peas 1135 kcal or mushy peas 1192 kcal. Eight Whitby breaded scampi  Add: Two slices of bread ♥ (404 kcal) 1.34 Chip shop-style curry sauce ② (118 kcal) 1.46  All-day brunch 1245 kcal Two fried eggs, bacon, two Lincolnshire sausages, baked b  Add: Black pudding (178 kcal) 75p                                                                                                                                                                                                                                                                                                                                                                                                                                                                                                                                          |             |
| Peas 1250 kcal or mushy peas 1308 kcal  Whitby breaded scampi Chips, peas 1135 kcal or mushy peas 1192 kcal. Eight Whitby breaded scampi  Add: Two slices of bread © (404 kcal) 1.34 Chip shop-style curry sauce @ (118 kcal) 1.46  All-day brunch 1245 kcal Two fried eggs, bacon, two Lincolnshire sausages, baked b Add: Black pudding (178 kcal) 75p  Vegetarian all-day brunch © 1023 kcal Two fried eggs, three vegan sausages, baked beans, chips  Steak & kidney pudding Peas, onion & red wine gra Choose: Mashed potato 963 kcal; Chips 1279 kcal                                                                                                                                                                                                                                                                                                                                        |             |
| Peas 1250 kcal or mushy peas 1308 kcal  Whitby breaded scampi Chips, peas 1135 kcal or mushy peas 1192 kcal. Eight Whitby breaded scampi  Add: Two slices of bread ♥ (404 kcal) 1.34 Chip shop-style curry sauce ② (118 kcal) 1.46  All-day brunch 1245 kcal Two fried eggs, bacon, two Lincolnshire sausages, baked b Add: Black pudding (178 kcal) 75p  Vegetarian all-day brunch ♥ 1023 kcal Two fried eggs, three vegan sausages, baked beans, chips  Steak & kidney pudding Peas, onion & red wine gra                                                                                                                                                                                                                                                                                                                                                                                        |             |
| Peas 1250 kcal or mushy peas 1308 kcal  Whitby breaded scampi Chips, peas 1135 kcal or mushy peas 1192 kcal. Eight Whitby breaded scampi  Add: Two slices of bread ♥ (404 kcal) 1.34  Chip shop-style curry sauce ② (118 kcal) 1.46  All-day brunch 1245 kcal Two fried eggs, bacon, two Lincolnshire sausages, baked badd: Black pudding (178 kcal) 75p  Vegetarian all-day brunch ♥ 1023 kcal Two fried eggs, three vegan sausages, baked beans, chips  Steak & kidney pudding Peas, onion & red wine grace Choose: Mashed potato 963 kcal; Chips 1279 kcal  Bangers and mash 894 kcal  Three Lincolnshire sausages, peas, onion & red wine gravy  Vegetarian bangers and mash ♥ 635 kcal                                                                                                                                                                                                        |             |
| Peas 1250 kcal or mushy peas 1308 kcal  Whitby breaded scampi Chips, peas 1135 kcal or mushy peas 1192 kcal. Eight Whitby breaded scampi  Add: Two slices of bread ♥ (404 kcal) 1.34  Chip shop-style curry sauce ② (118 kcal) 1.46  All-day brunch 1245 kcal Two fried eggs, bacon, two Lincolnshire sausages, baked b  Add: Black pudding (178 kcal) 75p  Vegetarian all-day brunch ♥ 1023 kcal Two fried eggs, three vegan sausages, baked beans, chips  Steak & kidney pudding Peas, onion & red wine gravy  Choose: Mashed potato 963 kcal; Chips 1279 kcal  Bangers and mash 894 kcal  Three Lincolnshire sausages, peas, onion & red wine gravy  Vegetarian bangers and mash ♥ 635 kcal  Three vegan sausages, peas, onion & red wine gravy                                                                                                                                                 | ivy         |
| Peas 1250 kcal or mushy peas 1308 kcal  Whitby breaded scampi Chips, peas 1135 kcal or mushy peas 1192 kcal. Eight Whitby breaded scampi  Add: Two slices of bread ♥ (404 kcal) 1.34 Chip shop-style curry sauce ❷ (118 kcal) 1.46  All-day brunch 1245 kcal Two fried eggs, bacon, two Lincolnshire sausages, baked b Add: Black pudding (178 kcal) 75p  Vegetarian all-day brunch ♥ 1023 kcal Two fried eggs, three vegan sausages, baked beans, chips  Steak & kidney pudding Peas, onion & red wine grav  Choose: Mashed potato 963 kcal; Chips 1279 kcal  Bangers and mash 894 kcal  Three Lincolnshire sausages, peas, onion & red wine gravy  Vegetarian bangers and mash ♥ 635 kcal  Three vegan sausages, peas, onion & red wine gravy  Wiltshire cured ham, eggs and chips 856 kc  Two slices of Wiltshire cured ham, two fried eggs                                                     | ivy         |
| Peas 1250 kcal or mushy peas 1308 kcal  Whitby breaded scampi Chips, peas 1135 kcal or mushy peas 1192 kcal. Eight Whitby breaded scampi  Add: Two slices of bread ♥ (404 kcal) 1.34 Chip shop-style curry sauce ❷ (118 kcal) 1.46  All-day brunch 1245 kcal Two fried eggs, bacon, two Lincolnshire sausages, baked b Add: Black pudding (178 kcal) 75p  Vegetarian all-day brunch ♥ 1023 kcal Two fried eggs, three vegan sausages, baked beans, chips  Steak & kidney pudding Peas, onion & red wine gravy  Miltshire sausages, peas, onion & red wine gravy  Vegetarian bangers and mash ♥ 635 kcal  Three Lincolnshire sausages, peas, onion & red wine gravy  Vegetarian bangers and mash ♥ 635 kcal  Three vegan sausages, peas, onion & red wine gravy  Wiltshire cured ham, eggs and chips 856 kc  Two slices of Wiltshire cured ham, two fried eggs  Sausages, chips and beans 1170 kcal | ivy         |
| Peas 1250 kcal or mushy peas 1308 kcal  Whitby breaded scampi Chips, peas 1135 kcal or mushy peas 1192 kcal. Eight Whitby breaded scampi  Add: Two slices of bread ♥ (404 kcal) 1.34 Chip shop-style curry sauce ❷ (118 kcal) 1.46  All-day brunch 1245 kcal Two fried eggs, bacon, two Lincolnshire sausages, baked b Add: Black pudding (178 kcal) 75p  Vegetarian all-day brunch ♥ 1023 kcal Two fried eggs, three vegan sausages, baked beans, chips  Steak & kidney pudding Peas, onion & red wine grav  Choose: Mashed potato 963 kcal; Chips 1279 kcal  Bangers and mash 894 kcal  Three Lincolnshire sausages, peas, onion & red wine gravy  Vegetarian bangers and mash ♥ 635 kcal  Three vegan sausages, peas, onion & red wine gravy  Wiltshire cured ham, eggs and chips 856 kc  Two slices of Wiltshire cured ham, two fried eggs                                                     | al          |
| Peas 1250 kcal or mushy peas 1308 kcal  Whitby breaded scampi Chips, peas 1135 kcal or mushy peas 1192 kcal. Eight Whitby breaded scampi  Add: Two slices of bread ♥ (404 kcal) 1.34 Chip shop-style curry sauce ❷ (118 kcal) 1.46  All-day brunch 1245 kcal Two fried eggs, bacon, two Lincolnshire sausages, baked badd: Black pudding (178 kcal) 75p  Vegetarian all-day brunch ♥ 1023 kcal Two fried eggs, three vegan sausages, baked beans, chips  Steak & kidney pudding Peas, onion & red wine gravy  Kegetarian bangers and mash № 635 kcal  Three Lincolnshire sausages, peas, onion & red wine gravy  Vegetarian bangers and mash ♥ 635 kcal  Three vegan sausages, peas, onion & red wine gravy  Wiltshire cured ham, eggs and chips 856 kc  Two slices of Wiltshire cured ham, two fried eggs  Sausages, chips and beans 1170 kcal                                                    | eans, c     |

| Ha                                                                                                                                                                                                                                                                                                                                                                                                                                                                                                                                                                                                                                                                                                                                                                                                                                                                                                                                                                                                                                                                                                                                                                                                                                                                                                                                                                                                                                                                                                                                                                                                                                                                                                                                                                                                                                                                                                                                                                                                                                                                                                                             | aggis 1194 kcal. Mozzarella, haggis, red onion                                                                                                                                                                                                                                                                                                                                                                                                                                                                                                                                                                                                                                                                                                                                                                                                                                                                                                                                                                                                                                                                                                                                                                                                                                                                                                                                                                                                                                                                                                                                                                                                                                                                                                                                                                                                                                                                                                                                                                                                                                                                                 |                                                                             |                                                                                      |
|--------------------------------------------------------------------------------------------------------------------------------------------------------------------------------------------------------------------------------------------------------------------------------------------------------------------------------------------------------------------------------------------------------------------------------------------------------------------------------------------------------------------------------------------------------------------------------------------------------------------------------------------------------------------------------------------------------------------------------------------------------------------------------------------------------------------------------------------------------------------------------------------------------------------------------------------------------------------------------------------------------------------------------------------------------------------------------------------------------------------------------------------------------------------------------------------------------------------------------------------------------------------------------------------------------------------------------------------------------------------------------------------------------------------------------------------------------------------------------------------------------------------------------------------------------------------------------------------------------------------------------------------------------------------------------------------------------------------------------------------------------------------------------------------------------------------------------------------------------------------------------------------------------------------------------------------------------------------------------------------------------------------------------------------------------------------------------------------------------------------------------|--------------------------------------------------------------------------------------------------------------------------------------------------------------------------------------------------------------------------------------------------------------------------------------------------------------------------------------------------------------------------------------------------------------------------------------------------------------------------------------------------------------------------------------------------------------------------------------------------------------------------------------------------------------------------------------------------------------------------------------------------------------------------------------------------------------------------------------------------------------------------------------------------------------------------------------------------------------------------------------------------------------------------------------------------------------------------------------------------------------------------------------------------------------------------------------------------------------------------------------------------------------------------------------------------------------------------------------------------------------------------------------------------------------------------------------------------------------------------------------------------------------------------------------------------------------------------------------------------------------------------------------------------------------------------------------------------------------------------------------------------------------------------------------------------------------------------------------------------------------------------------------------------------------------------------------------------------------------------------------------------------------------------------------------------------------------------------------------------------------------------------|-----------------------------------------------------------------------------|--------------------------------------------------------------------------------------|
| Ha<br>BE                                                                                                                                                                                                                                                                                                                                                                                                                                                                                                                                                                                                                                                                                                                                                                                                                                                                                                                                                                                                                                                                                                                                                                                                                                                                                                                                                                                                                                                                                                                                                                                                                                                                                                                                                                                                                                                                                                                                                                                                                                                                                                                       | epperoni 🎤 1151 kcal. Mozzarella, pepperoni<br>am and mushroom 1011 kcal. Mozzarella, ham, mush<br>3 <b>Q chicken</b> 1097 kcal                                                                                                                                                                                                                                                                                                                                                                                                                                                                                                                                                                                                                                                                                                                                                                                                                                                                                                                                                                                                                                                                                                                                                                                                                                                                                                                                                                                                                                                                                                                                                                                                                                                                                                                                                                                                                                                                                                                                                                                                | nroom, rocket                                                               | soft drink* <b>9.84</b> each                                                         |
| Ro<br>Mo:                                                                                                                                                                                                                                                                                                                                                                                                                                                                                                                                                                                                                                                                                                                                                                                                                                                                                                                                                                                                                                                                                                                                                                                                                                                                                                                                                                                                                                                                                                                                                                                                                                                                                                                                                                                                                                                                                                                                                                                                                                                                                                                      | zzarella, BBQ sauce, chicken breast, red onion, rocket<br>pasted vegetable V 1028 kcal<br>zzarella, mushroom, roasted pepper, courgette, onion, ba<br>gan roasted vegetable Ø 🚳 709 kcal                                                                                                                                                                                                                                                                                                                                                                                                                                                                                                                                                                                                                                                                                                                                                                                                                                                                                                                                                                                                                                                                                                                                                                                                                                                                                                                                                                                                                                                                                                                                                                                                                                                                                                                                                                                                                                                                                                                                       | asil                                                                        | alcoholic drink*<br>11.37<br>each                                                    |
|                                                                                                                                                                                                                                                                                                                                                                                                                                                                                                                                                                                                                                                                                                                                                                                                                                                                                                                                                                                                                                                                                                                                                                                                                                                                                                                                                                                                                                                                                                                                                                                                                                                                                                                                                                                                                                                                                                                                                                                                                                                                                                                                | shroom, roasted pepper, courgette, onion, basil                                                                                                                                                                                                                                                                                                                                                                                                                                                                                                                                                                                                                                                                                                                                                                                                                                                                                                                                                                                                                                                                                                                                                                                                                                                                                                                                                                                                                                                                                                                                                                                                                                                                                                                                                                                                                                                                                                                                                                                                                                                                                |                                                                             |                                                                                      |
| Sp                                                                                                                                                                                                                                                                                                                                                                                                                                                                                                                                                                                                                                                                                                                                                                                                                                                                                                                                                                                                                                                                                                                                                                                                                                                                                                                                                                                                                                                                                                                                                                                                                                                                                                                                                                                                                                                                                                                                                                                                                                                                                                                             | <b>vicy meat feast ////</b> 1214 kcal<br>zzarella, ham, pepperoni, chicken breast, sliced chillies,                                                                                                                                                                                                                                                                                                                                                                                                                                                                                                                                                                                                                                                                                                                                                                                                                                                                                                                                                                                                                                                                                                                                                                                                                                                                                                                                                                                                                                                                                                                                                                                                                                                                                                                                                                                                                                                                                                                                                                                                                            | <b>11.02</b><br>rocket                                                      | 12.55                                                                                |
| A                                                                                                                                                                                                                                                                                                                                                                                                                                                                                                                                                                                                                                                                                                                                                                                                                                                                                                                                                                                                                                                                                                                                                                                                                                                                                                                                                                                                                                                                                                                                                                                                                                                                                                                                                                                                                                                                                                                                                                                                                                                                                                                              | dditional toppings                                                                                                                                                                                                                                                                                                                                                                                                                                                                                                                                                                                                                                                                                                                                                                                                                                                                                                                                                                                                                                                                                                                                                                                                                                                                                                                                                                                                                                                                                                                                                                                                                                                                                                                                                                                                                                                                                                                                                                                                                                                                                                             |                                                                             |                                                                                      |
| Gar                                                                                                                                                                                                                                                                                                                                                                                                                                                                                                                                                                                                                                                                                                                                                                                                                                                                                                                                                                                                                                                                                                                                                                                                                                                                                                                                                                                                                                                                                                                                                                                                                                                                                                                                                                                                                                                                                                                                                                                                                                                                                                                            | l onion ⊘ 10 kcal; Sliced chillies ///// ⊘ 3 kcal; Mu<br>lic & herb dip ⊘ 180 kcal; Mozzarella ∨ 150 kcal; Ham<br>cken breast 94 kcal; Maple-cured bacon 91 kcal                                                                                                                                                                                                                                                                                                                                                                                                                                                                                                                                                                                                                                                                                                                                                                                                                                                                                                                                                                                                                                                                                                                                                                                                                                                                                                                                                                                                                                                                                                                                                                                                                                                                                                                                                                                                                                                                                                                                                               |                                                                             | each <b>1.1</b> 5                                                                    |
|                                                                                                                                                                                                                                                                                                                                                                                                                                                                                                                                                                                                                                                                                                                                                                                                                                                                                                                                                                                                                                                                                                                                                                                                                                                                                                                                                                                                                                                                                                                                                                                                                                                                                                                                                                                                                                                                                                                                                                                                                                                                                                                                | pperoni 🏴 109 kcal; Roasted vegetables 🥥 90 kcal                                                                                                                                                                                                                                                                                                                                                                                                                                                                                                                                                                                                                                                                                                                                                                                                                                                                                                                                                                                                                                                                                                                                                                                                                                                                                                                                                                                                                                                                                                                                                                                                                                                                                                                                                                                                                                                                                                                                                                                                                                                                               |                                                                             | each <b>1.5</b> 3                                                                    |
|                                                                                                                                                                                                                                                                                                                                                                                                                                                                                                                                                                                                                                                                                                                                                                                                                                                                                                                                                                                                                                                                                                                                                                                                                                                                                                                                                                                                                                                                                                                                                                                                                                                                                                                                                                                                                                                                                                                                                                                                                                                                                                                                |                                                                                                                                                                                                                                                                                                                                                                                                                                                                                                                                                                                                                                                                                                                                                                                                                                                                                                                                                                                                                                                                                                                                                                                                                                                                                                                                                                                                                                                                                                                                                                                                                                                                                                                                                                                                                                                                                                                                                                                                                                                                                                                                |                                                                             |                                                                                      |
| S                                                                                                                                                                                                                                                                                                                                                                                                                                                                                                                                                                                                                                                                                                                                                                                                                                                                                                                                                                                                                                                                                                                                                                                                                                                                                                                                                                                                                                                                                                                                                                                                                                                                                                                                                                                                                                                                                                                                                                                                                                                                                                                              | mall pub classics inc                                                                                                                                                                                                                                                                                                                                                                                                                                                                                                                                                                                                                                                                                                                                                                                                                                                                                                                                                                                                                                                                                                                                                                                                                                                                                                                                                                                                                                                                                                                                                                                                                                                                                                                                                                                                                                                                                                                                                                                                                                                                                                          | LUDES A I                                                                   | PRINK •                                                                              |
| Sn                                                                                                                                                                                                                                                                                                                                                                                                                                                                                                                                                                                                                                                                                                                                                                                                                                                                                                                                                                                                                                                                                                                                                                                                                                                                                                                                                                                                                                                                                                                                                                                                                                                                                                                                                                                                                                                                                                                                                                                                                                                                                                                             | nall freshly battered haddock and chips                                                                                                                                                                                                                                                                                                                                                                                                                                                                                                                                                                                                                                                                                                                                                                                                                                                                                                                                                                                                                                                                                                                                                                                                                                                                                                                                                                                                                                                                                                                                                                                                                                                                                                                                                                                                                                                                                                                                                                                                                                                                                        | soft drink                                                                  |                                                                                      |
| Pea                                                                                                                                                                                                                                                                                                                                                                                                                                                                                                                                                                                                                                                                                                                                                                                                                                                                                                                                                                                                                                                                                                                                                                                                                                                                                                                                                                                                                                                                                                                                                                                                                                                                                                                                                                                                                                                                                                                                                                                                                                                                                                                            | s 687 kcal or mushy peas 744 kcal                                                                                                                                                                                                                                                                                                                                                                                                                                                                                                                                                                                                                                                                                                                                                                                                                                                                                                                                                                                                                                                                                                                                                                                                                                                                                                                                                                                                                                                                                                                                                                                                                                                                                                                                                                                                                                                                                                                                                                                                                                                                                              | 7.04                                                                        |                                                                                      |
| Chip                                                                                                                                                                                                                                                                                                                                                                                                                                                                                                                                                                                                                                                                                                                                                                                                                                                                                                                                                                                                                                                                                                                                                                                                                                                                                                                                                                                                                                                                                                                                                                                                                                                                                                                                                                                                                                                                                                                                                                                                                                                                                                                           | nall Whitby breaded scampi<br>os, peas 629 kcal or mushy peas 686 kcal.                                                                                                                                                                                                                                                                                                                                                                                                                                                                                                                                                                                                                                                                                                                                                                                                                                                                                                                                                                                                                                                                                                                                                                                                                                                                                                                                                                                                                                                                                                                                                                                                                                                                                                                                                                                                                                                                                                                                                                                                                                                        | 7.84                                                                        | 9.37                                                                                 |
|                                                                                                                                                                                                                                                                                                                                                                                                                                                                                                                                                                                                                                                                                                                                                                                                                                                                                                                                                                                                                                                                                                                                                                                                                                                                                                                                                                                                                                                                                                                                                                                                                                                                                                                                                                                                                                                                                                                                                                                                                                                                                                                                | r Whitby breaded scampi<br>: <b>Two slices of bread ♥</b> (404 kcal) <b>1.34</b>                                                                                                                                                                                                                                                                                                                                                                                                                                                                                                                                                                                                                                                                                                                                                                                                                                                                                                                                                                                                                                                                                                                                                                                                                                                                                                                                                                                                                                                                                                                                                                                                                                                                                                                                                                                                                                                                                                                                                                                                                                               |                                                                             |                                                                                      |
|                                                                                                                                                                                                                                                                                                                                                                                                                                                                                                                                                                                                                                                                                                                                                                                                                                                                                                                                                                                                                                                                                                                                                                                                                                                                                                                                                                                                                                                                                                                                                                                                                                                                                                                                                                                                                                                                                                                                                                                                                                                                                                                                | p shop-style curry sauce ② (118 kcal) <b>1.46</b>                                                                                                                                                                                                                                                                                                                                                                                                                                                                                                                                                                                                                                                                                                                                                                                                                                                                                                                                                                                                                                                                                                                                                                                                                                                                                                                                                                                                                                                                                                                                                                                                                                                                                                                                                                                                                                                                                                                                                                                                                                                                              |                                                                             |                                                                                      |
|                                                                                                                                                                                                                                                                                                                                                                                                                                                                                                                                                                                                                                                                                                                                                                                                                                                                                                                                                                                                                                                                                                                                                                                                                                                                                                                                                                                                                                                                                                                                                                                                                                                                                                                                                                                                                                                                                                                                                                                                                                                                                                                                | nall Wiltshire cured ham,<br>g and chips 쮒 455 kcal                                                                                                                                                                                                                                                                                                                                                                                                                                                                                                                                                                                                                                                                                                                                                                                                                                                                                                                                                                                                                                                                                                                                                                                                                                                                                                                                                                                                                                                                                                                                                                                                                                                                                                                                                                                                                                                                                                                                                                                                                                                                            | 6.61                                                                        | 8.14                                                                                 |
|                                                                                                                                                                                                                                                                                                                                                                                                                                                                                                                                                                                                                                                                                                                                                                                                                                                                                                                                                                                                                                                                                                                                                                                                                                                                                                                                                                                                                                                                                                                                                                                                                                                                                                                                                                                                                                                                                                                                                                                                                                                                                                                                | slice of Wiltshire cured ham, fried egg<br>nall all-day brunch 681 kcal                                                                                                                                                                                                                                                                                                                                                                                                                                                                                                                                                                                                                                                                                                                                                                                                                                                                                                                                                                                                                                                                                                                                                                                                                                                                                                                                                                                                                                                                                                                                                                                                                                                                                                                                                                                                                                                                                                                                                                                                                                                        | 6.91                                                                        | 8.44                                                                                 |
| Line                                                                                                                                                                                                                                                                                                                                                                                                                                                                                                                                                                                                                                                                                                                                                                                                                                                                                                                                                                                                                                                                                                                                                                                                                                                                                                                                                                                                                                                                                                                                                                                                                                                                                                                                                                                                                                                                                                                                                                                                                                                                                                                           | colnshire sausage, bacon, fried egg, baked beans, chips<br>l: <b>Black pudding</b> (178 kcal) <b>75p</b>                                                                                                                                                                                                                                                                                                                                                                                                                                                                                                                                                                                                                                                                                                                                                                                                                                                                                                                                                                                                                                                                                                                                                                                                                                                                                                                                                                                                                                                                                                                                                                                                                                                                                                                                                                                                                                                                                                                                                                                                                       | 0.71                                                                        | 0.4-                                                                                 |
| Sn                                                                                                                                                                                                                                                                                                                                                                                                                                                                                                                                                                                                                                                                                                                                                                                                                                                                                                                                                                                                                                                                                                                                                                                                                                                                                                                                                                                                                                                                                                                                                                                                                                                                                                                                                                                                                                                                                                                                                                                                                                                                                                                             | nall vegetarian all-day brunch <b>©</b> 611 kcal<br>o vegan sausages, fried egg, baked beans, chips                                                                                                                                                                                                                                                                                                                                                                                                                                                                                                                                                                                                                                                                                                                                                                                                                                                                                                                                                                                                                                                                                                                                                                                                                                                                                                                                                                                                                                                                                                                                                                                                                                                                                                                                                                                                                                                                                                                                                                                                                            | 6.91                                                                        | 8.44                                                                                 |
|                                                                                                                                                                                                                                                                                                                                                                                                                                                                                                                                                                                                                                                                                                                                                                                                                                                                                                                                                                                                                                                                                                                                                                                                                                                                                                                                                                                                                                                                                                                                                                                                                                                                                                                                                                                                                                                                                                                                                                                                                                                                                                                                | Afternoon deal                                                                                                                                                                                                                                                                                                                                                                                                                                                                                                                                                                                                                                                                                                                                                                                                                                                                                                                                                                                                                                                                                                                                                                                                                                                                                                                                                                                                                                                                                                                                                                                                                                                                                                                                                                                                                                                                                                                                                                                                                                                                                                                 |                                                                             |                                                                                      |
|                                                                                                                                                                                                                                                                                                                                                                                                                                                                                                                                                                                                                                                                                                                                                                                                                                                                                                                                                                                                                                                                                                                                                                                                                                                                                                                                                                                                                                                                                                                                                                                                                                                                                                                                                                                                                                                                                                                                                                                                                                                                                                                                | Michipoli acal                                                                                                                                                                                                                                                                                                                                                                                                                                                                                                                                                                                                                                                                                                                                                                                                                                                                                                                                                                                                                                                                                                                                                                                                                                                                                                                                                                                                                                                                                                                                                                                                                                                                                                                                                                                                                                                                                                                                                                                                                                                                                                                 | soft drink*                                                                 | alcoholic drink*                                                                     |
| M                                                                                                                                                                                                                                                                                                                                                                                                                                                                                                                                                                                                                                                                                                                                                                                                                                                                                                                                                                                                                                                                                                                                                                                                                                                                                                                                                                                                                                                                                                                                                                                                                                                                                                                                                                                                                                                                                                                                                                                                                                                                                                                              | on - Fri, 2pm - 5pm                                                                                                                                                                                                                                                                                                                                                                                                                                                                                                                                                                                                                                                                                                                                                                                                                                                                                                                                                                                                                                                                                                                                                                                                                                                                                                                                                                                                                                                                                                                                                                                                                                                                                                                                                                                                                                                                                                                                                                                                                                                                                                            | 6.09                                                                        | 7.62                                                                                 |
| M                                                                                                                                                                                                                                                                                                                                                                                                                                                                                                                                                                                                                                                                                                                                                                                                                                                                                                                                                                                                                                                                                                                                                                                                                                                                                                                                                                                                                                                                                                                                                                                                                                                                                                                                                                                                                                                                                                                                                                                                                                                                                                                              | on - Fri, 2pm - 5pm<br>oose from the above small pub classic meals.                                                                                                                                                                                                                                                                                                                                                                                                                                                                                                                                                                                                                                                                                                                                                                                                                                                                                                                                                                                                                                                                                                                                                                                                                                                                                                                                                                                                                                                                                                                                                                                                                                                                                                                                                                                                                                                                                                                                                                                                                                                            | 6.09                                                                        |                                                                                      |
| M                                                                                                                                                                                                                                                                                                                                                                                                                                                                                                                                                                                                                                                                                                                                                                                                                                                                                                                                                                                                                                                                                                                                                                                                                                                                                                                                                                                                                                                                                                                                                                                                                                                                                                                                                                                                                                                                                                                                                                                                                                                                                                                              | on - Fri, 2pm - 5pm                                                                                                                                                                                                                                                                                                                                                                                                                                                                                                                                                                                                                                                                                                                                                                                                                                                                                                                                                                                                                                                                                                                                                                                                                                                                                                                                                                                                                                                                                                                                                                                                                                                                                                                                                                                                                                                                                                                                                                                                                                                                                                            | 6.09                                                                        |                                                                                      |
| M<br>Ch                                                                                                                                                                                                                                                                                                                                                                                                                                                                                                                                                                                                                                                                                                                                                                                                                                                                                                                                                                                                                                                                                                                                                                                                                                                                                                                                                                                                                                                                                                                                                                                                                                                                                                                                                                                                                                                                                                                                                                                                                                                                                                                        | on - Fri, 2pm - 5pm oose from the above small pub classic meals. <b>ub classics INCLUDES AD</b> eshly battered haddock and chips                                                                                                                                                                                                                                                                                                                                                                                                                                                                                                                                                                                                                                                                                                                                                                                                                                                                                                                                                                                                                                                                                                                                                                                                                                                                                                                                                                                                                                                                                                                                                                                                                                                                                                                                                                                                                                                                                                                                                                                               | 6.09                                                                        | 7.62  * alcoholic drin                                                               |
| Pea WI Chip                                                                                                                                                                                                                                                                                                                                                                                                                                                                                                                                                                                                                                                                                                                                                                                                                                                                                                                                                                                                                                                                                                                                                                                                                                                                                                                                                                                                                                                                                                                                                                                                                                                                                                                                                                                                                                                                                                                                                                                                                                                                                                                    | on - Fri, 2pm - 5pm oose from the above small pub classic meals.  **TUD Classics** INCLUDES AD  eshly battered haddock and chips  \$\text{s}\$ 1250 kcal or mushy peas 1308 kcal hitby breaded scampi as, peas 1135 kcal or mushy peas 1192 kcal.                                                                                                                                                                                                                                                                                                                                                                                                                                                                                                                                                                                                                                                                                                                                                                                                                                                                                                                                                                                                                                                                                                                                                                                                                                                                                                                                                                                                                                                                                                                                                                                                                                                                                                                                                                                                                                                                              | 6.09  RINK •                                                                | 7.62  * alcoholic drin 11.6                                                          |
| From Pea Will Chip Eigh                                                                                                                                                                                                                                                                                                                                                                                                                                                                                                                                                                                                                                                                                                                                                                                                                                                                                                                                                                                                                                                                                                                                                                                                                                                                                                                                                                                                                                                                                                                                                                                                                                                                                                                                                                                                                                                                                                                                                                                                                                                                                                        | on - Fri, 2pm - 5pm oose from the above small pub classic meals.  TUB Classics INCLUDES AD  eshly battered haddock and chips  s 1250 kcal or mushy peas 1308 kcal hitby breaded scampi ss. peas 1135 kcal or mushy peas 1192 kcal. ht Whitby breaded scampi : Two slices of bread () (404 kcal) 1.34                                                                                                                                                                                                                                                                                                                                                                                                                                                                                                                                                                                                                                                                                                                                                                                                                                                                                                                                                                                                                                                                                                                                                                                                                                                                                                                                                                                                                                                                                                                                                                                                                                                                                                                                                                                                                           | 6.09  RINK • • • • • • • • • • • • • • • • • • •                            | 7.62  * alcoholic drin 11.6                                                          |
| From Pease Will Chip Eight Add Chip Add Add                                                                                                                                                                                                                                                                                                                                                                                                                                                                                                                                                                                                                                                                                                                                                                                                                                                                                                                                                                                                                                                                                                                                                                                                                                                                                                                                                                                                                                                                                                                                                                                                                                                                                                                                                                                                                                                                                                                                                                                                                                                                                    | con - Fri, 2pm - 5pm cose from the above small pub classic meals.  TUD Classics INCLUDES AD  eshly battered haddock and chips so 1250 kcal or mushy peas 1308 kcal hitby breaded scampi tos, peas 1135 kcal or mushy peas 1192 kcal hit Whitby breaded scampi es Two slices of bread (404 kcal) 1.34 to shop-style curry sauce (118 kcal) 1.46  L-day brunch 1245 kcal                                                                                                                                                                                                                                                                                                                                                                                                                                                                                                                                                                                                                                                                                                                                                                                                                                                                                                                                                                                                                                                                                                                                                                                                                                                                                                                                                                                                                                                                                                                                                                                                                                                                                                                                                         | 6.09  RINK of drink 10.08  10.08                                            | 7.62  * alcoholic drin 11.6′                                                         |
| From Pea WI Chip Eight Add Chip Two Addd                                                                                                                                                                                                                                                                                                                                                                                                                                                                                                                                                                                                                                                                                                                                                                                                                                                                                                                                                                                                                                                                                                                                                                                                                                                                                                                                                                                                                                                                                                                                                                                                                                                                                                                                                                                                                                                                                                                                                                                                                                                                                       | con - Fri, 2pm - 5pm cose from the above small pub classic meals.  TUD Classics INCLUDES AD  eshly battered haddock and chips so 1250 kcal or mushy peas 1308 kcal hitby breaded scampi tos, peas 1135 kcal or mushy peas 1192 kcal hit Whitby breaded scampi es Two slices of bread (404 kcal) 1.34 to shop-style curry sauce (118 kcal) 1.46  L-day brunch 1245 kcal of ried eggs, bacon, two Lincolnshire sausages, baked be es Black pudding (178 kcal) 75p                                                                                                                                                                                                                                                                                                                                                                                                                                                                                                                                                                                                                                                                                                                                                                                                                                                                                                                                                                                                                                                                                                                                                                                                                                                                                                                                                                                                                                                                                                                                                                                                                                                                | 6.09  RINK of drink 10.08  10.08  9.72 ans, chips                           | 7.62  * alcoholic drin 11.6' 11.6'                                                   |
| Frea Will Chip Eight Add Chip Two Add Ve Two                                                                                                                                                                                                                                                                                                                                                                                                                                                                                                                                                                                                                                                                                                                                                                                                                                                                                                                                                                                                                                                                                                                                                                                                                                                                                                                                                                                                                                                                                                                                                                                                                                                                                                                                                                                                                                                                                                                                                                                                                                                                                   | con - Fri, 2pm - 5pm cose from the above small pub classic meals.  **TUD Classics** INCLUDES AD  **eshly battered haddock and chips**  **eshly battered haddock and chips**  **s 1250 kcal or mushy peas 1308 kcal  **nitby breaded scampi  **ps. peas 1135 kcal or mushy peas 1192 kcal  **pt. two slices of bread **o** (404 kcal) 1.34  **ps. shop-style curry sauce **o** (118 kcal) 1.46  **l-day brunch** 1245 kcal  **of ried eggs, bacon, two Lincolnshire sausages, baked be  **eshly battered haddock and chips**  **of lices and lices are lices and lices are li | 6.09  RINK of drink 10.08  10.08  9.72 ans, chips 9.72                      | 7.62  * alcoholic drin 11.6' 11.25                                                   |
| Frea WI Chip Eigh Add Chip Two Add Ve Two Ste Cho                                                                                                                                                                                                                                                                                                                                                                                                                                                                                                                                                                                                                                                                                                                                                                                                                                                                                                                                                                                                                                                                                                                                                                                                                                                                                                                                                                                                                                                                                                                                                                                                                                                                                                                                                                                                                                                                                                                                                                                                                                                                              | con - Fri, 2pm - 5pm cose from the above small pub classic meals.  TUD Classics INCLUDES AD  Leshly battered haddock and chips  1250 kcal or mushy peas 1308 kcal  18 hitby breaded scampi 18 pass 1135 kcal or mushy peas 1192 kcal  18 thitby breaded scampi 19 thitby breaded scampi 19 thitby breaded scampi 10 thitby breaded scampi 10 thitby breaded scampi 11 two slices of bread (404 kcal) 1.34 10 a shop-style curry sauce (118 kcal) 1.46 11 clay brunch 1245 kcal 12 fried eggs, bacon, two Lincolnshire sausages, baked be 13 thitby breaded scampi 16 thitby breaded scampi 17 thitby breaded scampi 17 thitby breaded scampi 18 thitby breaded scampi 19 thitby breaded scampi 19 thitby breaded scampi 10 thitby breaded scampi 11 thitby breaded scampi 11 thitby breaded scampi 12 thitby breaded scampi 11 thitby breaded scampi 12 thitby breaded scampi 12 thitby breaded scampi 12 thitby breaded scampi 13 thitby breaded scampi 14 thitby breaded scampi 15 thitby breaded scampi 16 thitby breaded scampi 16 thitby breaded scampi 17 thitby breaded scampi 18 thitby breaded scampi 18 thitby breaded scampi 19 thitby breaded scampi  | 6.09  RINK of drink 10.08  10.08  9.72 ans, chips 9.72                      | 7.62  * alcoholic drin 11.6' 11.6'                                                   |
| Frea Will Chip Eigh Add Chip Two Add Ve Two Ste Cho Ba                                                                                                                                                                                                                                                                                                                                                                                                                                                                                                                                                                                                                                                                                                                                                                                                                                                                                                                                                                                                                                                                                                                                                                                                                                                                                                                                                                                                                                                                                                                                                                                                                                                                                                                                                                                                                                                                                                                                                                                                                                                                         | con - Fri, 2pm - 5pm cose from the above small pub classic meals.  **TUD Classics** INCLUDES AD  **eshly battered haddock and chips**  **eshly battered haddock and chips**  **eshly battered haddock and chips**  **s 1250 kcal or mushy peas 1308 kcal  **nitby breaded scampi  **ps. peas 1135 kcal or mushy peas 1192 kcal.  **nt Whitby breaded scampi  **Iwo slices of bread **Q** (404 kcal) 1.34  **pshop-style curry sauce **@* (118 kcal) 1.46  **l-day brunch** 1245 kcal  **l-fried eggs, bacon, two Lincolnshire sausages, baked be  **l-Black pudding (178 kcal) 75p  **getarian all-day brunch **Q** 1023 kcal  **l-fried eggs, three vegan sausages, baked beans, chips  **peak **& kidney pudding** Peas, onion & red wine gravelength.  **page 1.50 missing 1.50 miss | 6.09  RINK of drink 10.08  10.08  9.72 ans, chips 9.72                      | 7.62  * alcoholic drin 11.6' 11.25                                                   |
| Free Pea WII Chip Eight Two Add Ve Two Stee Cho Ba Thru Ve                                                                                                                                                                                                                                                                                                                                                                                                                                                                                                                                                                                                                                                                                                                                                                                                                                                                                                                                                                                                                                                                                                                                                                                                                                                                                                                                                                                                                                                                                                                                                                                                                                                                                                                                                                                                                                                                                                                                                                                                                                                                     | con - Fri, 2pm - 5pm cose from the above small pub classic meals.  TUD Classics INCLUDES AD  The shly battered haddock and chips   The shly battered haddock and chips   The shly breaded scampi  The shly breaded scampi  The ships head or mushy peas 1192 kcal.  The shop-style curry sauce (118 kcal) 1.34  The shop-style curry sauce (118 kcal) 1.46  The day brunch 1245 kcal  The fried eggs, bacon, two Lincolnshire sausages, baked be the lack pudding (178 kcal) 75p  The getarian all-day brunch 1023 kcal  The fried eggs, three vegan sausages, baked beans, chips the shad beans all fried eggs, three vegan sausages, baked beans, chips the shad beans of the shad | 6.09  RINK of drink 10.08  10.08  9.72 ans, chips 9.72                      | 7.62  * alcoholic drin 11.6' 11.25 11.25 9.85                                        |
| Free Pea WII Chip Eigh Add Chip Two Cho Ba Thri Ve Thri Wii Two Two Thri Wii Two Two Thri Wii Two                                                                                                                                                                                                                                                                                                                                                                                                                                                                                                                                                                                                                                                                                                                                                                                                                                                                                                                                                                                                                                                                                                                                                                                                                                                                                                                                                                                                                                                                                                                                                                                                                                                                                                                                                                                                                                                                                                                                                                                          | con - Fri, 2pm - 5pm cose from the above small pub classic meals.  **TUB Classics** INCLUDES AD  | 6.09  RINK of drink 10.08  10.08  9.72 ans, chips 9.72 y 8.32 8.32 8.32     | 7.62  * alcoholic drin 11.6' 11.2! 9.8! 9.8!                                         |
| Free Pea WI Chip Eight Add Chip Add Chip Two Sto Cho Ba Thri Ve Thri Wi Two Sa                                                                                                                                                                                                                                                                                                                                                                                                                                                                                                                                                                                                                                                                                                                                                                                                                                                                                                                                                                                                                                                                                                                                                                                                                                                                                                                                                                                                                                                                                                                                                                                                                                                                                                                                                                                                                                                                                                                                                                                                                                                 | con - Fri, 2pm - 5pm cose from the above small pub classic meals.  **TUD Classics** INCLUDES AD  **Tub Classics** INCLUDES AD  | 6.09  RINK of drink 10.08  10.08  9.72 ans, chips 9.72 y 8.32 8.32 8.32     | 7.62  * alcoholic drin 11.6' 11.2! 9.8! 9.8! 9.8!                                    |
| Free Pea Will Chip Eight Add Chip Add Chip Two Cho Ba Thri Ve Thri Two Sa Thri Ve                                                                                                                                                                                                                                                                                                                                                                                                                                                                                                                                                                                                                                                                                                                                                                                                                                                                                                                                                                                                                                                                                                                                                                                                                                                                                                                                                                                                                                                                                                                                                                                                                                                                                                                                                                                                                                                                                                                                                                                                                                              | con - Fri, 2pm - 5pm cose from the above small pub classic meals.  **TUB Classics** INCLUDES AD  **eshly battered haddock and chips**  **eshly battered haddock and chips**  **s 1250 kcal or mushy peas 1308 kcal  **nitby breaded scampi**  **s. peas 1135 kcal or mushy peas 1192 kcal.  **nt Whitby breaded scampi**  **Etwo slices of bread **O (404 kcal) 1.34  **p shop-style curry sauce **o (118 kcal) 1.46  **l-day brunch 1245 kcal  **l-day brunch 1245 kcal  **l-day brunch 1245 kcal  **loried eggs, bacon, two Lincolnshire sausages, baked be  **est Black pudding (178 kcal) 75p  **getarian all-day brunch **O 1023 kcal  **of ried eggs, three vegan sausages, baked beans, chips  **esak **& kidney pudding Peas, onion & red wine gravy  **ose: Mashed potato 963 kcal; Chips 1279 kcal  **ingers and mash 894 kcal  **ee Lincolnshire sausages, peas, onion & red wine gravy  **getarian bangers and mash **O 635 kcal  **ee vegan sausages, peas, onion & red wine gravy  **ltshire cured ham, eggs and chips 856 kcal  **s slices of Wiltshire cured ham, two fried eggs  **usages, chips and beans 1170 kcal  **ee Lincolnshire sausages  **gan sausages, chips and beans **© 910 kcal                                                                                                                                                                                                                                                                                                                                                                                                                                                                                                                                                                                                                                                                                                                                                                                                                                                                                                                | 9.72 ans, chips 9.72 8.32 8.32 7.73                                         | 7.62  * alcoholic drin 11.6' 11.25  11.25  9.85  9.85  9.26                          |
| Free Pea WII Chip Eight Chip Eight Chip Eight Chip Eight Chip Eight Chip Eight | con - Fri, 2pm - 5pm cose from the above small pub classic meals.  **TUB Classics** INCLUDES AD  **Leshly battered haddock and chips**  **s 1250 kcal or mushy peas 1308 kcal hitby breaded scampi  so, peas 1135 kcal or mushy peas 1192 kcal.  **It Wo slices of bread **O (404 kcal)**  **It wo slices of bread **O (408 kcal)**  **It wo slices of wine gravy  **It shire cured ham, eggs and chips 856 kcal  **It shire cured ham, eggs and chips 856 kcal  **It shire cured ham, two fried eggs  **Usages, chips and beans**  **It shire cured ham, two fried eggs  **Usages, chips and beans**  **It shire sausages  **Usages, chips and beans**  **It shire cured ham, two fried eggs  **Usages, chips and beans**  **It shire cured ham, two fried eggs  **Usages, chips and beans**  **It shire cured ham, two fried eggs  **Usages, chips and beans**  **It shire cured ham, two fried eggs  **Usages, chips and beans**  **It shire cured ham, two fried eggs  **Usages, chips and beans**  **It shire cured ham, two fried eggs  **Usages, chips and beans**  **It shire cured ham, two fried eggs                                                                                                                                                                                                                                                                                                                                                                                                                                              | 9.72 ans, chips 9.72 7.73 7.73 8.32                                         | 7.62  * alcoholic drin 11.6' 11.25  11.25  9.85  9.86  9.26  9.26  9.26  9.89        |
| Frea WI Chip Eigh Add Chip Add Ve Two Store Cho Baa Thri Ve Thri Ve Thri Red                                                                                                                                                                                                                                                                                                                                                                                                                                                                                                                                                                                                                                                                                                                                                                                                                                                                                                                                                                                                                                                                                                                                                                                                                                                                                                                                                                                                                                                                                                                                                                                                                                                                                                                                                                                                                                                                                                                                                                                                                                                   | con - Fri, 2pm - 5pm cose from the above small pub classic meals.  **Ub Classics** INCLUDES AD  **eshly battered haddock and chips**  **eshly battered haddock and chips**  **eshly battered haddock and chips**  **s 1250 kcal or mushy peas 1308 kcal  **nitby breaded scampi  **s. peas 1135 kcal or mushy peas 1192 kcal.  **nt Whitby breaded scampi  **: Two slices of bread **O** (404 kcal) 1.34  **o shop-style curry sauce **@ (118 kcal) 1.46  **shop-style curry sauce **@ (118 kcal) 1.34  **shop-style curry sauce **@ (118 kcal)  | 9.72 ans, chips 9.72 8.32 7.73 7.73 8.32 ottle sauce, rice                  | 7.62  * alcoholic drin 11.6' 11.2! 9.8! 9.8! 9.20 9.20 9.20 9.20 9.20 9.20 9.20 9.20 |
| Free Pea Will Chip Eight Eigh | con - Fri, 2pm - 5pm cose from the above small pub classic meals.  **Ub Classics** INCLUDES AD  **eshly battered haddock and chips**  **s 1250 kcal or mushy peas 1308 kcal hitby breaded scampi 10s. peas 1135 kcal or mushy peas 1192 kcal.  **It Wo slices of bread **O** (404 kcal)** 1.34 p shop-style curry sauce **O** (118 kcal)** 1.46  **It-day brunch** 1245 kcal p fried eggs, bacon, two Lincolnshire sausages, baked be  **It Black pudding** (178 kcal)** 75p getarian all-day brunch **O** 1023 kcal 10 fried eggs, three vegan sausages, baked beans, chips  **eak **S** kidney pudding** Peas, onion & red wine gravy 10 fried eggs, three vegan sausages, baked beans, chips  **eak **S** kidney pudding** Peas, onion & red wine gravy 10 fried eggs, three vegan sausages, baked beans, chips  **eak **S** kidney pudding** Peas, onion & red wine gravy 10 fried eggs, three vegan sausages, peas, onion & red wine gravy 11 set incolnshire sausages, peas, onion & red wine gravy 12 set ices of Wiltshire cured ham, two fried eggs  **Ushire cured ham, eggs and chips** 856 kcal 12 set ices of Wiltshire cured ham, two fried eggs  **Ushire cured ham, two fried eggs  **Ushire cured ham, two fried eggs  **Ushire sausages  **Ushire sausages  **O** Chilli bean non-carne  **O** 635 kcal 12 peppers, red kidney and black turtle beans, smoky chip  **Itternoon deal  **O** Chilli bean hon-carne  **O** 635 kcal 12 peppers, red kidney and black turtle beans, smoky chip  **Itternoon deal  **O** Chilli bean hon-carne  **O** 635 kcal 12 peppers, red kidney and black turtle beans, smoky chip  **O** Chilli bean hon-carne  **O** 635 kcal 13 peppers, red kidney and black turtle beans, smoky chip  **O** Chilli bean hon-carne  **O** 635 kcal 14 peppers, red kidney and black turtle beans, smoky chip  **O** Chilli bean hon-carne  **O* | 9.72 ans, chips 9.72 7.73 7.73 8.32                                         | 7.62  * alcoholic drin 11.6' 11.25  11.25  9.85  9.86  9.26  9.26  9.26  9.89        |
| Free Pea Will Chip Eight Eigh | con - Fri, 2pm - 5pm cose from the above small pub classic meals.  **Ub Classics** INCLUDES AD  **eshly battered haddock and chips**  **s 1250 kcal or mushy peas 1308 kcal hitby breaded scampi 10s. peas 1135 kcal or mushy peas 1192 kcal. 11 Whitby breaded scampi 12 Two slices of bread **O* (404 kcal)** 1.34 13 pshop-style curry sauce **O* (118 kcal)** 1.46  13 classics** Includes the curry sauce **O* (118 kcal)** 1.46  14 classics** Includes the curry sauce **O* (118 kcal)** 1.46  15 classics** Includes the curry sauce **O* (118 kcal)** 1.46  16 classics** Includes the curry sauce **O* (118 kcal)** 1.46  17 classics** Includes the curry sauce **O* (118 kcal)** 1.46  18 classics** Includes the curry sauce **O* (118 kcal)** 1.46  19 classics** Includes the curry sauce **O* (118 kcal)** 1.46  10 classics** Includes the curry sauce **O* (118 kcal)** 1.46  11 classics** Includes the curry sauce **O* (118 kcal)** 1.46  12 classics** Includes the curry sauce **O* (118 kcal)** 1.46  13 classics** Includes the curry sauce **O* (118 kcal)** 1.46  14 classics** Includes the curry sauce **O* (118 kcal)** 1.46  15 classics** Includes the curry sauce **O* (118 kcal)** 1.46  16 classics** Includes the curry sauce **O* (118 kcal)** 1.46  17 classics** Includes the curry sauce **O* (118 kcal)** 1.46  18 classics** Includes the curry sauce **O* (118 kcal)** 1.46  19 classics** Includes the curry sauce **O* (118 kcal)** 1.46  10 classics** Includes the curry sauce **O* (118 kcal)** 1.46  11 classics** Includes the curry sauce **O* (118 kcal)** 1.46  11 classics** Includes the curry sauce **O* (118 kcal)** 1.46  11 classics** Includes the curry sauce **O* (118 kcal)** 1.46  12 classics** Includes the curry sauce **O* (118 kcal)** 1.46  13 classics** Includes the curry sauce **O* (118 kcal)** 1.46  14 classics** Includes the curry sauce **O* (118 kcal)** 1.46  15 classics** Includes the curry sauce **O* (118 kcal)** 1.46  16 classics** Includes the curry sauce **O* (118 kcal)** 1.46  17 classics** Includes the curry sauce **O* (118 | 9.72 ans, chips 9.72 8.32 7.73 7.73 7.73 8.32 ottle sauce, rice soft drink* | 7.62  * alcoholic drin 11.6' 11.2! 9.8! 9.8! 9.20 9.20 9.20 9.20 9.20 9.20 9.20 9.20 |