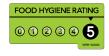

## **Food hygiene**

100% UK and

From farms in the UK

and Ireland, prime beef

steaks matured for 28

days. Traceable from

Irish beef

farm to fork.

the maximum food hygiene rating of 5 in our pub.