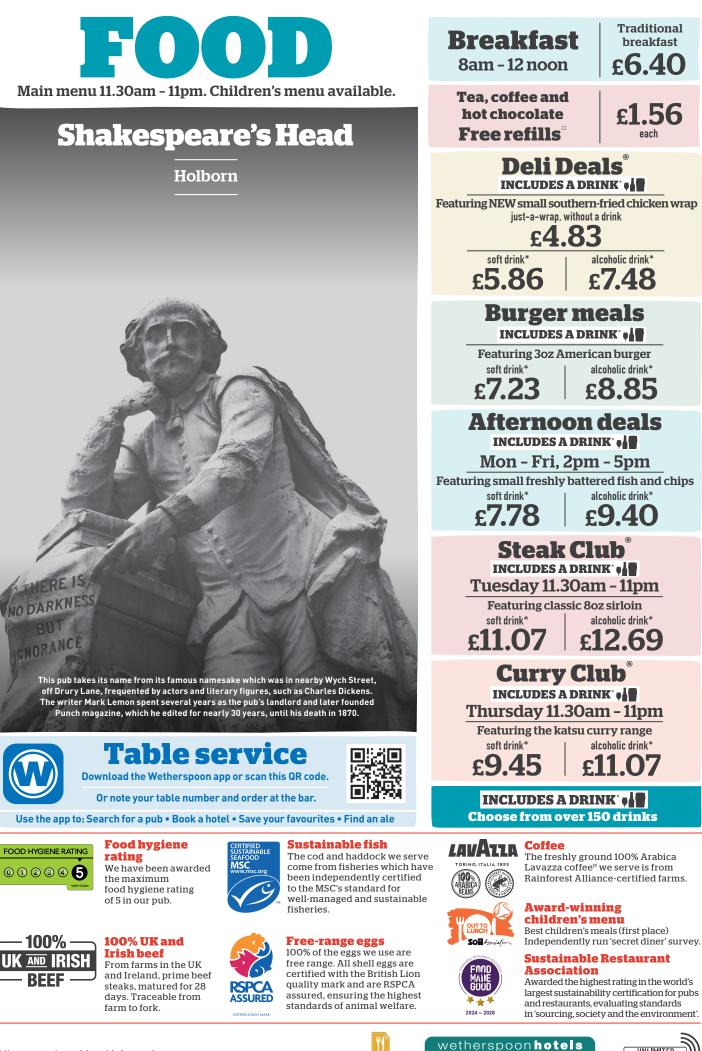

# Served BREAKFAST

| Large breakfast 1343 kcal<br>Two fried eggs, bacon, two Lincolnshire sausages, baked beans,<br>three hash browns, mushroom, two slices of toast                                    | 7.99                                  |
|------------------------------------------------------------------------------------------------------------------------------------------------------------------------------------|---------------------------------------|
| Traditional breakfast 807 kcal<br>Fried egg, bacon, Lincolnshire sausage, baked beans, two hash browns, slice o<br>Small breakfast 6000 435 kcal                                   | <b>6.40</b><br>f toast<br><b>5.56</b> |
| Fried egg, bacon, Lincolnshire sausage, baked beans, hash brown<br>Add: Black pudding (178 kcal) <b>75p</b>                                                                        |                                       |
| <b>Freedom breakfast</b> 586 kcal<br>Two fried eggs, bacon, baked beans, two hash browns, mushroom, tomato                                                                         | 5.56                                  |
| Large vegetarian breakfast () 1129 kcal<br>Two fried eggs, three vegan sausages, baked beans, three hash browns,<br>mushroom, tomato, two slices of toast                          | 7.99                                  |
| Vegetarian breakfast ♥ 786 kcal<br>Two fried eggs, two vegan sausages, baked beans, two hash browns,<br>mushroom, tomato, slice of toast                                           | 6.40                                  |
| Small vegetarian breakfast (V) (3) (30)<br>Fried egg, vegan sausage, baked beans, hash brown, tomato                                                                               | 5.56                                  |
| <b>Vegan breakfast</b> (2) 642 kcal<br>Two vegan sausages, baked beans, two hash browns, mushroom,<br>tomato, slice of toast, vegan spread                                         | 6.03                                  |
| Porridge ♥ ॐ  252 kcal (plain)<br>Add: Banana @ (110 kcal) 62p; Strawberries @ (27 kcal) 62p<br>Blueberries @ (17 kcal) 62p; Honey ♥ (91 kcal) 34p<br>Sliced apple @ (46 kcal) 62p | 2.48                                  |

#### **Breakfast extras**

| Add any of the following:     |      |                                        |
|-------------------------------|------|----------------------------------------|
| Black pudding 178 kcal        | 75p  | Two rashers of back bacon 131 kcal     |
| Lincolnshire sausage 168 kcal | 1.05 | Four rashers of maple-cured bacon 91 k |
| Vegan sausage 🥏 82 kcal       | 1.05 | Two scrambled eggs V 136 kcal          |
| Slice of toast V 225 kcal     | 1.13 | Fried egg V 56 kcal                    |
| Hash brown 🤕 82 kcal          | 46p  | Poached egg V 63 kcal                  |

#### Breakfast butties and wraps

| Bacon butty 574 kcal. Three rashers of bacon, buttered white bloomer bread | 4.59 |
|----------------------------------------------------------------------------|------|
| Sausage butty 714 kcal                                                     | 4.59 |
| Two Lincolnshire sausages, buttered white bloomer bread                    |      |
| Vegetarian sausage butty V 541 kcal                                        | 4.59 |
| Two vegan sausages, buttered white bloomer bread                           |      |
| NEW Vegan option available with vegan spread 🥏 😵 👫 435 kcal                |      |

#### **Breakfast muffin deal**

| Includes tea, coffee or hot chocolate. Free refills                                                                                  |                    |  |
|--------------------------------------------------------------------------------------------------------------------------------------|--------------------|--|
| <b>Egg &amp; cheese muffin ()</b> (555) 249 kcal<br>Fried egg, American-style cheese, in an English muffin                           | 4.70               |  |
| <b>Egg &amp; bacon muffin (††††)</b> 314 kcal<br>Fried egg, bacon, American-style cheese, in an English muffin                       | 5.13               |  |
| <b>Egg &amp; sausage muffin ())</b> 417 kcal<br>Fried egg, Lincolnshire sausage, American-style cheese, in an English muffin         | 5.13               |  |
| <b>Egg &amp; vegetarian sausage muffin V (553)</b> 330 kcal<br>Fried egg, vegan sausage, American-style cheese, in an English muffin | 5.13               |  |
| <b>Breakfast muffin (566)</b> 482 kcal<br>Fried egg, Lincolnshire sausage, bacon, American-style cheese, in an English muf           | <b>5.35</b><br>fin |  |

# 8am - 12 noon

| <b>NEW Fiesta brunch ()</b> 659 kcal<br>Poached egg, toast, guacamole, pico de gallo,<br>grilled halloumi-style cheese, mushroom, salsa | 4.59 |
|-----------------------------------------------------------------------------------------------------------------------------------------|------|
| Eggs Benedict 725 kcal<br>Two poached eggs, on an English muffin, with Wiltshire cured ham,<br>Hollandaise sauce, rocket                | 6.59 |
| Mushroom Benedict ♥ 638 kcal<br>Two poached eggs, on an English muffin, with mushroom,<br>Hollandaise sauce, rocket                     | 6.59 |
| <b>Miner's Benedict</b> 939 kcal<br>Two poached eggs, on an English muffin, with black pudding,<br>Hollandaise sauce, rocket            | 6.59 |
| NEW Hash brown basket 🥥 5 410 kcal                                                                                                      | 1.99 |
| Scrambled egg on toast (V) 570 kcal<br>Three eggs, buttered white bloomer toast                                                         | 5.13 |
| Beans on toast V 🕸 566 kcal. Buttered white bloomer toast NEW Vegan option available with vegan spread Ø 🕸 🐯 460 kcal                   | 4.05 |
| <b>Small beans on toast (V) 69 (553)</b> 252 kcal<br>Buttered white bloomer toast                                                       | 2.97 |
| Two slices of toast with jam or marmalade V 524 kcal<br>White bloomer bread                                                             | 2.90 |
| <b>Fresh fruit @ 53 (555)</b> 200 kcal<br>Apple, banana, blueberries, strawberries                                                      | 4.05 |
| NEW Fresh fruit and yoghurt (V 😵 🐲 334 kcal Apple, banana, blueberries, strawberries, Greek-style honey yoghurt                         | 5.56 |
|                                                                                                                                         |      |

| <b>Breakfast wrap</b> 724 kcal<br>Fried egg, bacon, Lincolnshire sausage,<br>hash brown, Cheddar cheese          | 5.67 |
|------------------------------------------------------------------------------------------------------------------|------|
| <b>Vegetarian breakfast wrap №</b> 735 kcal<br>Fried egg, two vegan sausages, two hash browns,<br>Cheddar cheese | 5.67 |

## -Tea, coffee and hot chocolate -

Flat white **W** 92 kcal

Latte 💟 113 kcal

Mocha 💟 147 kcal

Espresso 🥝 6 kcal

Black coffee 🙆 6 kcal

Decaffeinated tea and coffee available

Cappuccino 💟 102 kcal

FREE TEA, COFFEE AND HOT CHOCOLATE - ALL DAY EVERY DAY -LAVAILA 🛞 🛞 🛞

White coffee 🔮 24 kcal Hot chocolate 🕥 169 kcal Теа with semi-skimmed milk 💟 14 kcal Dairy alternative: oat sachet @ 4 kcal

£1.56

**Biscuits** Walkers shortbread V 151 kcal 71p Stem ginger biscuit V 123 kcal 71p Belgian chocolate biscuit V 129 kcal 71p Salted caramel brownie bar V 316 kcal 1.64