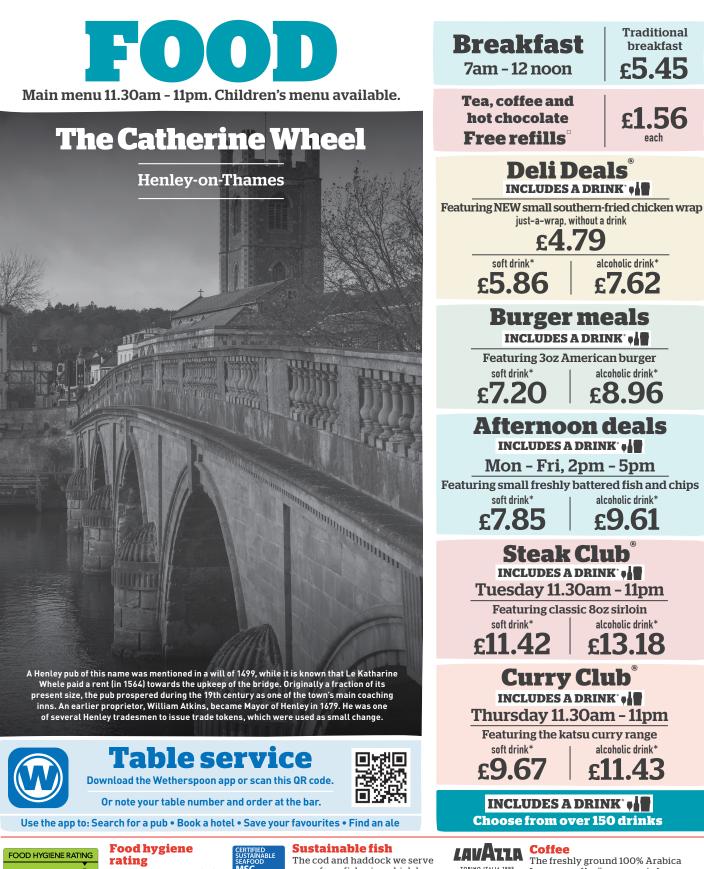

|             |

# Tea. coffee and hot chocolate

Flat white V 92 kcal

Latte 💟 113 kcal

Mocha 🕥 147 kcal

Espresso ⊘ 6 kcal

Black coffee Ø 6 kcal

White coffee V 24 kcal

Hot chocolate 🚺 169 kcal

with semi-skimmed milk 💟 14 kcal

Dairy alternative: oat sachet @ 4 kcal

Decaffeinated tea and coffee available

Cappuccino 🖤 102 kcal

TEA, COFFEE AND HOT CHOCOLATE - ALL DAY EVERY DAY -LAVATLA 🏟 🏟 £1.56

**Biscuits** Walkers shortbread V 151 kcal 71p Stem ginger biscuit V 123 kcal 71p Belgian chocolate biscuit V 129 kcal 71p Salted caramel brownie bar (V) 316 kcal 1.64

> for the facts drinkaware.co.uk 🔅

idwetherspoon.com ⊋



0 1 2 3 4 5



Tea

LTSTD **S** 

Photography is for guidance only. J D Wetherspoon plc reserves the right to withdraw/change offers (without notice), at any time. See our website for full details: jdwetherspoon.com Offer (excluding take-away) applies on day of purchase, during one visit; is non-transferable. Exclusions apply. •Non-refundable advance purchase rates, available to book direct on our website; ann and on the telephone. Statement of daily Calorie needs from the Department of Health & Social Care. #Excluding decaffeinated. \*Drinks exclude bottled wine, sparkling wine, Prosecco by the bottle (200ml and 750ml), cocktail pitchers, spritz cocktails, liqueurs, bombs, shots and any drink not listed on the drinks menu. Mixers exclude J20 and all canned



rating We have been awarded