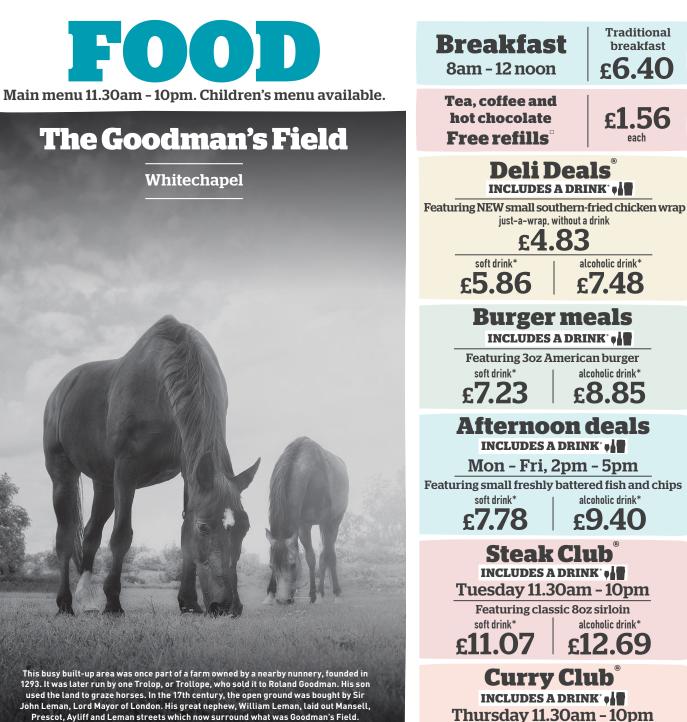

----------------------------|------|
| <b>Vegetarian breakfast wrap ⊙</b> 735 kcal<br>Fried egg, two vegan sausages, two hash browns,<br>Cheddar cheese | 5.67 |

## -Tea, coffee and hot chocolate -

FREE TEA, COFFEE AND HOT CHOCOLATE - ALL DAY EVERY DAY -LAVAILA 🛞 🛞 🛞

£1.56

Flat white **W** 92 kcal Cappuccino 💟 102 kcal Latte 💟 113 kcal Mocha 🕥 147 kcal Espresso 🥝 6 kcal Black coffee ⊘ 6 kcal White coffee 💟 24 kcal Hot chocolate 🕥 169 kcal Теа

with semi-skimmed milk 💟 14 kcal Dairy alternative: oat sachet @ 4 kcal Decaffeinated tea and coffee available

**Biscuits** Walkers shortbread V 151 kcal 71p Stem ginger biscuit V 123 kcal 71p Belgian chocolate biscuit V 129 kcal 71p Salted caramel brownie bar V 316 kcal 1.64

> for the facts drinkaware.co.uk 🛱

idwetherspoon.com ⊋ ltsim **>** 



**Table service** Download the Wetherspoon app or scan this QR code.



Or note your table number and order at the bar.

Use the app to: Search for a pub • Book a hotel • Save your favourites • Find an ale



**Food hygiene** rating We have been awarded the maximum food hygiene rating of 5 in our pub.



100% UK and Irish beef From farms in the UK and Ireland, prime beef steaks matured for 28 days. Traceable from farm to fork.



Free-range eggs 100% of the eggs we use are free range. All shell eggs are certified with the British Lion quality mark and are RSPCA assured, ensuring the highest standards of animal welfare.

fisheries.

Sustainable fish

The cod and haddock we serve

come from fisheries which have

been independently certified

well-managed and sustainable

to the MSC's stand