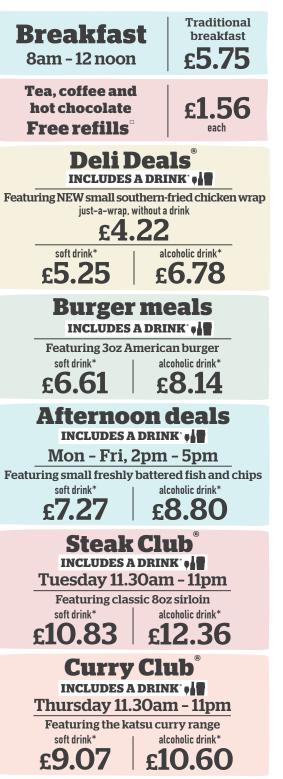

# Served BREAKFAST 8am - 12 noon

| Two fried eggs,             | <b>kfast</b> 1343 kcal<br>bacon, two Lincolnshire sausages, baked beans,<br>rns. mushroom, two slices of toast                        | 7.43 |
|-----------------------------|---------------------------------------------------------------------------------------------------------------------------------------|------|
| Traditional                 | <b>breakfast</b> 807 kcal<br>n, Lincolnshire sausage, baked beans, two hash browns, slice                                             | 5.75 |
| Small brea                  | kfast 뻀 435 kcal                                                                                                                      | 5.19 |
| Add: Black pudd             | <b>ling</b> (178 kcal) <b>75p</b>                                                                                                     |      |
|                             | <b>reakfast</b> 586 kcal<br>bacon, baked beans, two hash browns, mushroom, tomato                                                     | 5.19 |
| Two fried eggs,             | tarian breakfast ♥ 1129 kcal<br>three vegan sausages, baked beans, three hash browns,<br>ato, two slices of toast                     | 7.43 |
| Two fried eggs,             | <b>breakfast ()</b> 786 kcal<br>two vegan sausages, baked beans, two hash browns,<br>ato, slice of toast                              | 5.75 |
| -                           | tarian breakfast ♥ ֎ 🐯 291 kcal<br>sausage, baked beans, hash brown, tomato                                                           | 5.19 |
| Two vegan saus              | kfast @ 642 kcal<br>ages, baked beans, two hash browns, mushroom,<br>toast, vegan spread                                              | 5.36 |
| Porridge V<br>Add: Banana Ø | 9 52 kcal (plain)<br>(110 kcal) <b>62p: Strawberries @</b> (27 kcal) <b>62p</b><br>(17 kcal) <b>62p: Honey V</b> (91 kcal) <b>34p</b> | 2.09 |

# -Tea, coffee and hot chocolate -

Flat white **W** 92 kcal FREE Cappuccino 💟 102 kcal Latte 💟 113 kcal Mocha 💟 147 kcal Espresso ⊘ 6 kcal TEA, COFFEE AND HOT CHOCOLATE Black coffee ⊘ 6 kcal White coffee 💟 24 kcal - ALL DAY EVERY DAY -Hot chocolate 🕥 169 kcal Теа

LAVAILA 🛞 🛞 🛞 £1.56

with semi-skimmed milk 💟 14 kcal Dairy alternative: oat sachet @ 4 kcal Decaffeinated tea and coffee available

**Biscuits** Walkers shortbread V 151 kcal 71p Stem ginger biscuit V 123 kcal 71p Belgian chocolate biscuit V 129 kcal 71p Salted caramel brownie bar V 316 kcal 1.64

# Deli Deals<sup>®</sup> INCLUDES A DRINK

All wraps and paninis are freshly made to order.

| NEW 10" wraps A smaller wrap and filling.<br>Small brunch wrap 559 kcal                                       |                                        |  |  |
|---------------------------------------------------------------------------------------------------------------|----------------------------------------|--|--|
| Fried egg, bacon, Lincolnshire sausage, Cheddar cheese                                                        | just-a-wrap,                           |  |  |
| Small vegetarian brunch wrap ♥ 545 kcal<br>Fried egg, two vegan sausages, Cheddar cheese                      | without a drink<br><b>4.22</b><br>each |  |  |
| Small shawarma chicken 💋 502 kcal                                                                             |                                        |  |  |
| Chicken thigh, Middle Eastern spices, Naga chilli and garlic & herb sauces, tomato, onion, rocket, fresh mint | soft drink*<br>5.25                    |  |  |
| Small Quorn <sup>™</sup> nuggets ⊘ 📅 310 kcal                                                                 | each                                   |  |  |
| Salad leaves, tomato, cucumber, salsa                                                                         | alcoholic drink*                       |  |  |
| Small southern-fried chicken //// (555) 399 kcal Salad leaves, smoky chipotle mayo                            | 6.78<br>each                           |  |  |
| Small fried halloumi-style cheese 💋 🛛 🐯 391 kcal Salad leaves, sweet chilli sauce, tomato, cucumber           |                                        |  |  |
| Add: Small side salad 🥥 (46 kcal); Small portion of chips 🥥 (329 kcal) 1.03 each                              |                                        |  |  |

# Burgers Includes A DRINK

| Beef burgers made with 100% British beef, freshly cooked to order. Traceable from farm to fork.                                                       |                                    |                                                                      |                                                                                                                                                                                                                                                                                                                                                                                                                                                                                                                                                                                                                                                                                                                                                                                                                                                                                                                                                                                                                                                                                                                                                                                                                                                                                                                                                                                                                                                                                                                                                                                                                                                                                                                                                                                                                                                                                                                                                                                                                                                                                                                                |
|-------------------------------------------------------------------------------------------------------------------------------------------------------|------------------------------------|----------------------------------------------------------------------|--------------------------------------------------------------------------------------------------------------------------------------------------------------------------------------------------------------------------------------------------------------------------------------------------------------------------------------------------------------------------------------------------------------------------------------------------------------------------------------------------------------------------------------------------------------------------------------------------------------------------------------------------------------------------------------------------------------------------------------------------------------------------------------------------------------------------------------------------------------------------------------------------------------------------------------------------------------------------------------------------------------------------------------------------------------------------------------------------------------------------------------------------------------------------------------------------------------------------------------------------------------------------------------------------------------------------------------------------------------------------------------------------------------------------------------------------------------------------------------------------------------------------------------------------------------------------------------------------------------------------------------------------------------------------------------------------------------------------------------------------------------------------------------------------------------------------------------------------------------------------------------------------------------------------------------------------------------------------------------------------------------------------------------------------------------------------------------------------------------------------------|
| Beef burgers One 3oz beef patty.<br>Served with a small portion of chips (329 kcal, ir                                                                | ncluded in Cal                     | lories below).                                                       | Gourmet burgers<br>Served with chips, six onion ring                                                                                                                                                                                                                                                                                                                                                                                                                                                                                                                                                                                                                                                                                                                                                                                                                                                                                                                                                                                                                                                                                                                                                                                                                                                                                                                                                                                                                                                                                                                                                                                                                                                                                                                                                                                                                                                                                                                                                                                                                                                                           |
| American burger 696 kcal<br>Red onion, gherkin, ketchup, American-style mustard<br>Classic beef burger 677 kcal<br>Iceberg lettuce, tomato, red onion | soft drink*<br><b>6.61</b><br>each | alcoholic drink*<br><b>8.14</b><br>each                              | <b>Ultimate burger</b> 1656 kcal<br>Two 3oz beef patties, maple-cured bac<br>signature burger sauce, gherkin                                                                                                                                                                                                                                                                                                                                                                                                                                                                                                                                                                                                                                                                                                                                                                                                                                                                                                                                                                                                                                                                                                                                                                                                                                                                                                                                                                                                                                                                                                                                                                                                                                                                                                                                                                                                                                                                                                                                                                                                                   |
| Skinny beef burger 555 375 kcal<br>Iceberg lettuce, tomato, red onion, with a side salad, instead of chips                                            |                                    | Tennessee burger<br>Maple-cured bacon, Jack Daniel's® Ten<br>Choose: |                                                                                                                                                                                                                                                                                                                                                                                                                                                                                                                                                                                                                                                                                                                                                                                                                                                                                                                                                                                                                                                                                                                                                                                                                                                                                                                                                                                                                                                                                                                                                                                                                                                                                                                                                                                                                                                                                                                                                                                                                                                                                                                                |
| American cheese burger 730 kcal                                                                                                                       | S                                  | oft drink* <b>7.20</b>                                               | Dest (have the standard have t |

| 1 | muh | classi | ics | INCLUDES A DRINK" 🖡 |
|---|-----|--------|-----|---------------------|
|   |     |        |     |                     |

| Fish and chips                                                                                                                                    | soft drink* | alcoholic drink* |
|---------------------------------------------------------------------------------------------------------------------------------------------------|-------------|------------------|
| Small freshly battered cod and chips<br>Peas 681 kcal or mushy peas 739 kcal                                                                      | 9.01        | 10.54            |
| <b>Small Whitby breaded scampi</b><br>Chips, peas 629 kcal or mushy peas 686 kcal.<br>Four Whitby breaded scampi                                  | 9.01        | 10.54            |
| Add: Two slices of bread 父 (404 kcal) <b>1.34</b><br>Chip shop-style curry sauce 🥥 (118 kcal) <b>1.46</b>                                         |             |                  |
| Small Wiltshire cured ham,<br>egg and chips (55) 455 kcal                                                                                         | 7.80        | 9.33             |
| One slice of Wiltshire cured ham, fried egg<br><b>Small all-day brunch</b> 681 kcal<br>Lincolnshire sausage, bacon, fried egg, baked beans, chips | 8.09        | 9.62             |
| Add: Black pudding (178 kcal) <b>75p</b><br>Small vegetarian all-day brunch V 611 kcal<br>Two vegan sausages, fried egg, baked beans, chips       | 8.09        | 9.62             |
| Afternoon deal                                                                                                                                    | soft drink* | alcoholic drink* |

7.27 8.80

Mon – Fri, 2pm – 5pm Choose from the above small pub classic mea