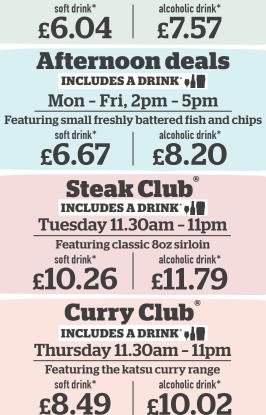

## Small pub classics Includes A DRINK

| chips                                                                                                                                             | soft drink  | * alcoholic drink* |
|---------------------------------------------------------------------------------------------------------------------------------------------------|-------------|--------------------|
| shly battered cod and chips 🤗<br>or mushy peas 739 kcal                                                                                           | 8.44        | 9.97               |
| i <b>itby breaded scampi</b><br>19 kcal or mushy peas 686 kcal.<br>readed scampi                                                                  | 8.44        | 9.97               |
| es of bread 🔍 (404 kcal) <b>1.34</b><br>He curry sauce 🥥 (118 kcal) <b>1.46</b>                                                                   |             |                    |
| tshire cured ham,<br>nips 뻀 455 kcal                                                                                                              | 7.20        | 8.73               |
| iltshire cured ham, fried egg<br><b>day brunch</b> 681 kcal<br>ausage, bacon, fried egg, baked beans, chips<br><b>dding</b> (178 kcal) <b>75p</b> | 7.49        | 9.02               |
| etarian all-day brunch ♥ 611 kcal<br>Isages, fried egg, baked beans, chips                                                                        | 7.49        | 9.02               |
| rnoon deal                                                                                                                                        | soft drink* | alcoholic drink*   |

6.67

8.20

Mon – Fri, 2pm – 5pm Choose from the above small pub classic mea

# Pub classics Includes A DRINK

|                                                                                                                | Y              |                  |
|----------------------------------------------------------------------------------------------------------------|----------------|------------------|
| chips                                                                                                          | soft drink     |                  |
| attered cod and chips 🧭<br>Il or mushy peas 1298 kcal                                                          | 10.65          | 12.18            |
| <b>eaded scampi</b><br>35 kcal or mushy peas 1192 kcal.                                                        | 10.65          | 12.18            |
| readed scampi                                                                                                  |                |                  |
| es of bread 💟 (404 kcal) <b>1.34</b><br>rle curry sauce 🥥 (118 kcal) <b>1.46</b>                               |                |                  |
| r <b>unch</b> 1245 kcal                                                                                        | 10.31          | 11.84            |
| s, bacon, two Lincolnshire sausages, baked be<br><mark>dding</mark> (178 kcal) <b>75p</b>                      | ans, chips     |                  |
| <b>n all-day brunch (V)</b> 1023 kcal<br>s, three vegan sausages, baked beans, chips                           | 10.31          | 11.84            |
| <b>cured ham, eggs and chips</b> 856 kca<br>Wiltshire cured ham, two fried eggs                                | al <b>8.32</b> | 9.85             |
| <b>, chips and beans</b> 1170 kcal<br>shire sausages                                                           | 8.32           | 9.85             |
| <b>isages, chips and beans @</b> 910 kcal<br>ausages                                                           | 8.32           | 9.85             |
| li <b>bean non-carne /</b> @ 😵 635 kcal<br>red kidney and black turtle beans,<br>e sauce, rice, tortilla chips | 8.91           | 10.44            |
| rnoon deal                                                                                                     | soft drink*    | alcoholic drink* |
| ri, 2pm – 5pm<br>m the above pub classic meals.                                                                | <b>7.84</b>    | 9.37             |