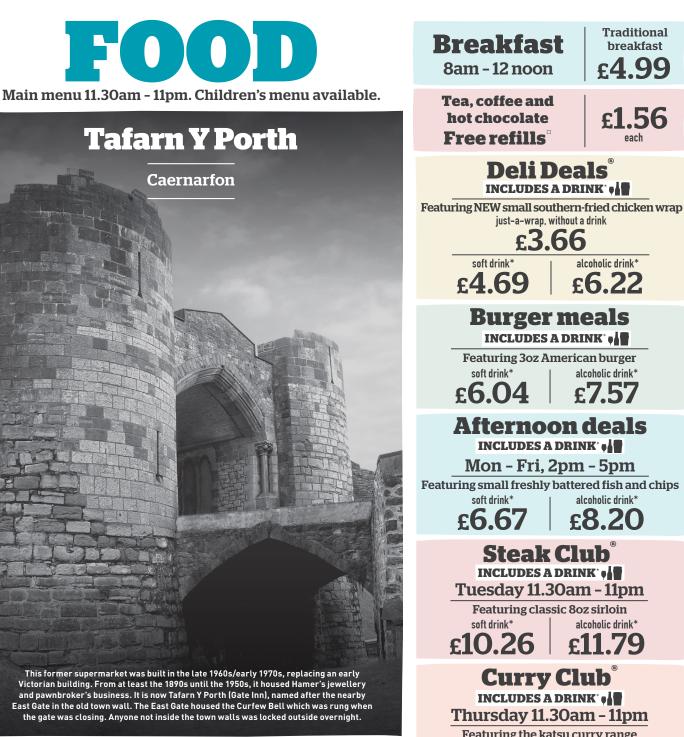

breakfast

£4.99

£1.56

alcoholic drink\*

£6.22

INCLUDES A DRINK<sup>\*</sup> **Choose from over 150 drinks** 

LAVATLA Coffee The freshly ground 100% Arabica Lavazza coffee<sup>tt</sup> we serve is from Rainforest Alliance-certified farms