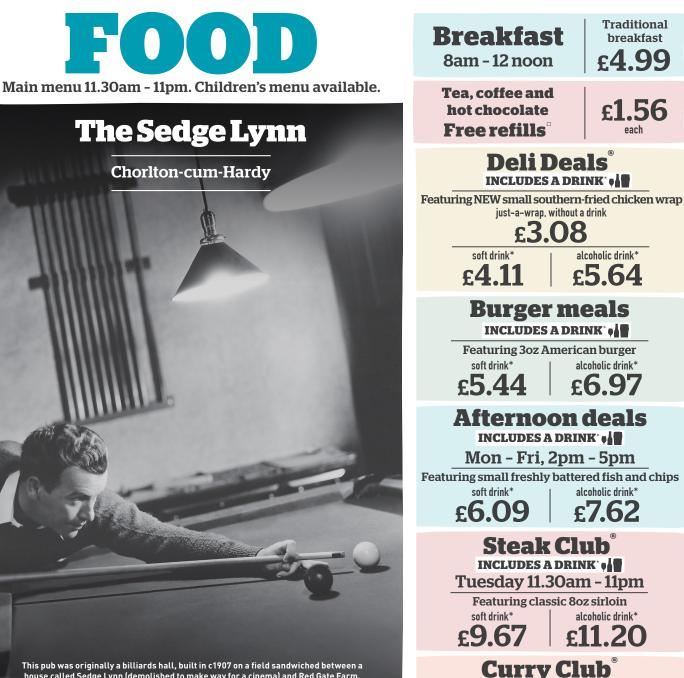

## BREAKFAST Served 8am - 12 noon

| Large breakfast 1343 kcal                                                                                                       | 6.59 |
|---------------------------------------------------------------------------------------------------------------------------------|------|
| Two fried eggs, bacon, two Lincolnshire sausages, baked beans,                                                                  |      |
| three hash browns, mushroom, two slices of toast                                                                                |      |
| Fraditional breakfast 807 kcal                                                                                                  | 4.99 |
| ried egg, bacon, Lincolnshire sausage, baked beans, two hash browns, slice of toa                                               |      |
| Small breakfast (555) 435 kcal                                                                                                  | 4.45 |
| ried egg, bacon, Lincolnshire sausage, baked beans, hash brown                                                                  |      |
| . <b>dd: Black pudding</b> (178 kcal) <b>75p</b>                                                                                |      |
| Freedom breakfast 586 kcal                                                                                                      | 4.45 |
| vo fried eggs, bacon, baked beans, two hash browns, mushroom, tomato                                                            |      |
| .arge vegetarian breakfast 🕐 1129 kcal                                                                                          | 6.59 |
| wo fried eggs, three vegan sausages, baked beans, three hash browns,                                                            |      |
| ushroom, tomato, two slices of toast                                                                                            |      |
| <b>'egetarian breakfast </b> 786 kcal                                                                                           | 4.99 |
| wo fried eggs, two vegan sausages, baked beans, two hash browns,<br>nushroom, tomato, slice of toast                            |      |
|                                                                                                                                 | 4.45 |
| i <b>mall vegetarian breakfast (V</b> 🕸 🐯 291 kcal<br>ried egg, vegan sausage, baked beans, hash brown, tomato                  | 4.40 |
| <b>/egan breakfast</b> @ 642 kcal                                                                                               | 4.61 |
| wo vegan sausages, baked beans, two hash browns, mushroom,                                                                      | 4.01 |
| omato, slice of toast, vegan spread                                                                                             |      |
| American breakfast 1258 kcal                                                                                                    | 6.85 |
| wo fried eggs, two hash browns, maple-cured bacon, two Lincolnshire sausages,                                                   |      |
| our pancakes, maple-flavour syrup                                                                                               |      |
| Small American breakfast 629 kcal                                                                                               | 4.99 |
| ried egg, hash brown, maple-cured bacon, Lincolnshire sausage,                                                                  |      |
| wo pancakes, maple-flavour syrup                                                                                                |      |
| Porridge 💟 😳 📆 252 kcal (plain)                                                                                                 | 2.09 |
| Add: Banana @ (110 kcal) 62p; Maple-flavour syrup @ (125 kcal) 34p<br>Strawberries @ (27 kcal) 62p; Blueberries @ (17 kcal) 62p |      |
| Honey (V) (91 kcal) <b>34p; Sliced apple</b> (46 kcal) <b>62p</b>                                                               |      |
|                                                                                                                                 |      |

## **Breakfast muffin deal**

| Includes tea, coffee or hot chocolate. Free refills                                                                                                                                                                      |                    |  |
|--------------------------------------------------------------------------------------------------------------------------------------------------------------------------------------------------------------------------|--------------------|--|
| <b>Egg &amp; cheese muffin ()</b> (55) 249 kcal<br>Fried egg, American-style cheese, in an English muffin                                                                                                                | 3.31               |  |
| <b>Egg &amp; bacon muffin ()))</b> 314 kcal<br>Fried egg, bacon, American-style cheese, in an English muffin                                                                                                             | 3.77               |  |
| <b>Egg &amp; sausage muffin (555)</b> 417 kcal<br>Fried egg, Lincolnshire sausage, American-style cheese, in an English muffin                                                                                           | 3.77               |  |
| <b>Egg &amp; vegetarian sausage muffin V (1999)</b> 330 kcal<br>Fried egg, vegan sausage, American-style cheese, in an English muffin                                                                                    | 3.77               |  |
| Breakfast muffin \varpi 482 kcal<br>Fried egg, Lincolnshire sausage, bacon, American-style cheese, in an English muf                                                                                                     | <b>4.01</b><br>fin |  |
| Smashed avocado muffin @ 🕸 📆 271 kcal<br>Guacamole, pico de gallo, on an English muffin, rocket<br>Add: Maple-cured bacon (91 kcal) 1.52; Poached egg 💟 (63 kcal) 93p<br>Grilled halloumi-style cheese 🔍 (447 kcal) 1.97 | 4.01               |  |
| Add: Hash brown 🥥 (82 kcal) 46p                                                                                                                                                                                          | •••••              |  |

## Tea. coffee and hot chocolate-

Flat white V 92 kcal Cappuccino 🖤 102 kcal Latte 💟 113 kcal Mocha 🕥 147 kcal Espresso ⊘ 6 kcal Black coffee Ø 6 kcal White coffee V 24 kcal Hot chocolate 🚺 169 kcal Tea with semi-skimmed milk 💟 14 kcal

£7.91 £9.44 INCLUDES A DRINK<sup>\*</sup> **Choose from over 150 drinks** 

INCLUDES A DRINK

Thursday 11.30am - 11pm

Featuring the katsu curry range

soft drink\*

LAVATLA Coffee The freshly ground 100% Arabica Lavazza coffee<sup>tt</sup> we serve is from Rainforest Alliance-certified farms

## After

Mon - Fri Choose fro

Fish and c Freshly ba Peas 1240 kcal Whitby bre Chips, peas 113 Eight Whitby br

Add: Two slices Chip shop-style

All-day bru Two fried eggs, baked beans, ch Add: Black pude

Vegetarian Two fried eggs,

| <b>noon deal</b><br>i, 2pm - 5pm<br>the above small pub classic meals. | soft drink*<br><b>6.09</b> | alcoholic drink*<br><b>7.62</b> |
|------------------------------------------------------------------------|----------------------------|---------------------------------|
| the above shian pub classic meals.                                     |                            |                                 |

Afternoon deal

Choose from the above pub classic meals.